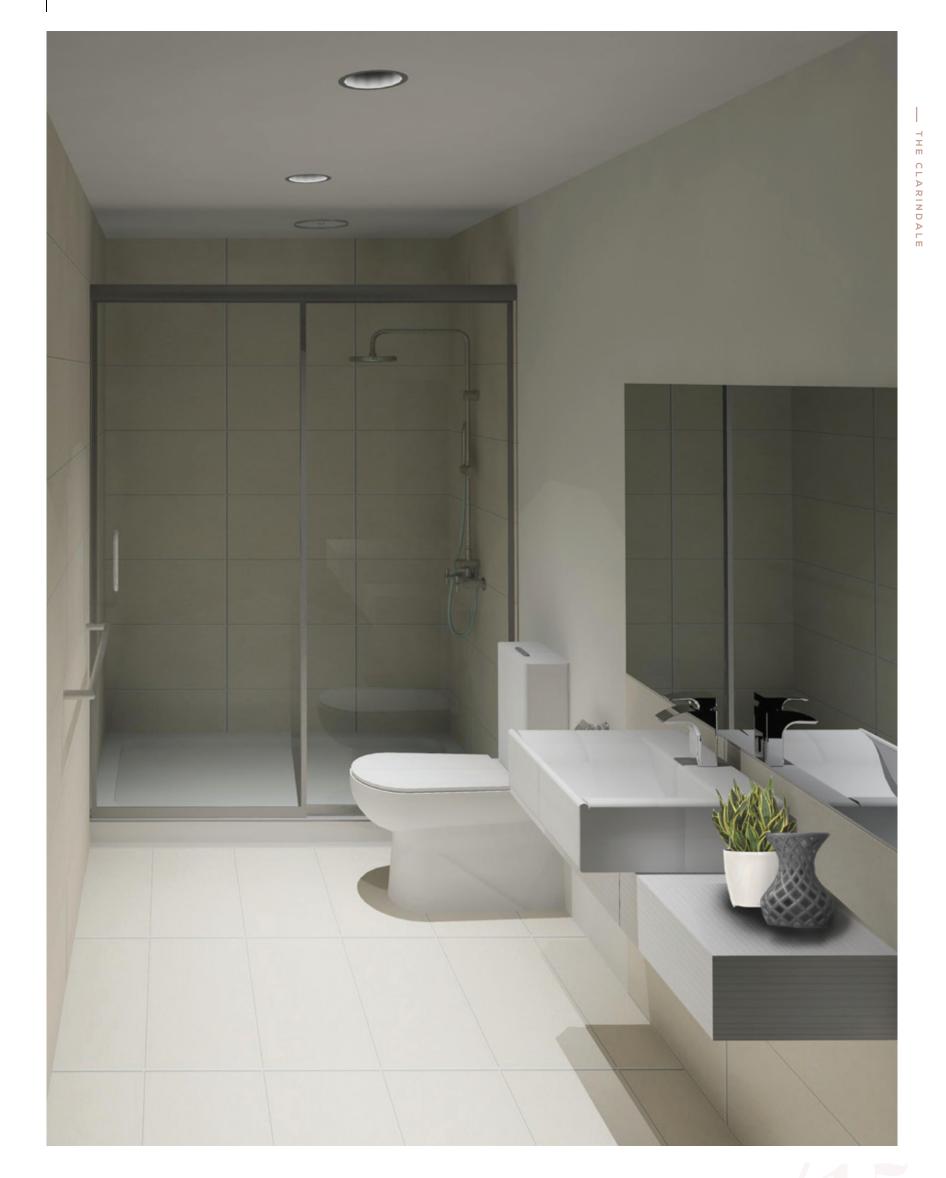

**Artist Impression**\ Kitchen Light and Dark Scheme

/13

12 / INTERIORS

AUSCO0004\_The\_Clarindale\_Brochure\_245x340\_v2.indd 12-13 2/10/14 5:00 PM

Artist Impression\ Bathroom Dark and Light Scheme

The bathrooms are also available in light and dark schemes, and are fully tiled with stone bench tops and large, feature mirror.

14 / BATHROOM

AUSCO0004\_The\_Clarindale\_Brochure\_245x340\_v2.indd 14-15 2/10/14 5:00 PM