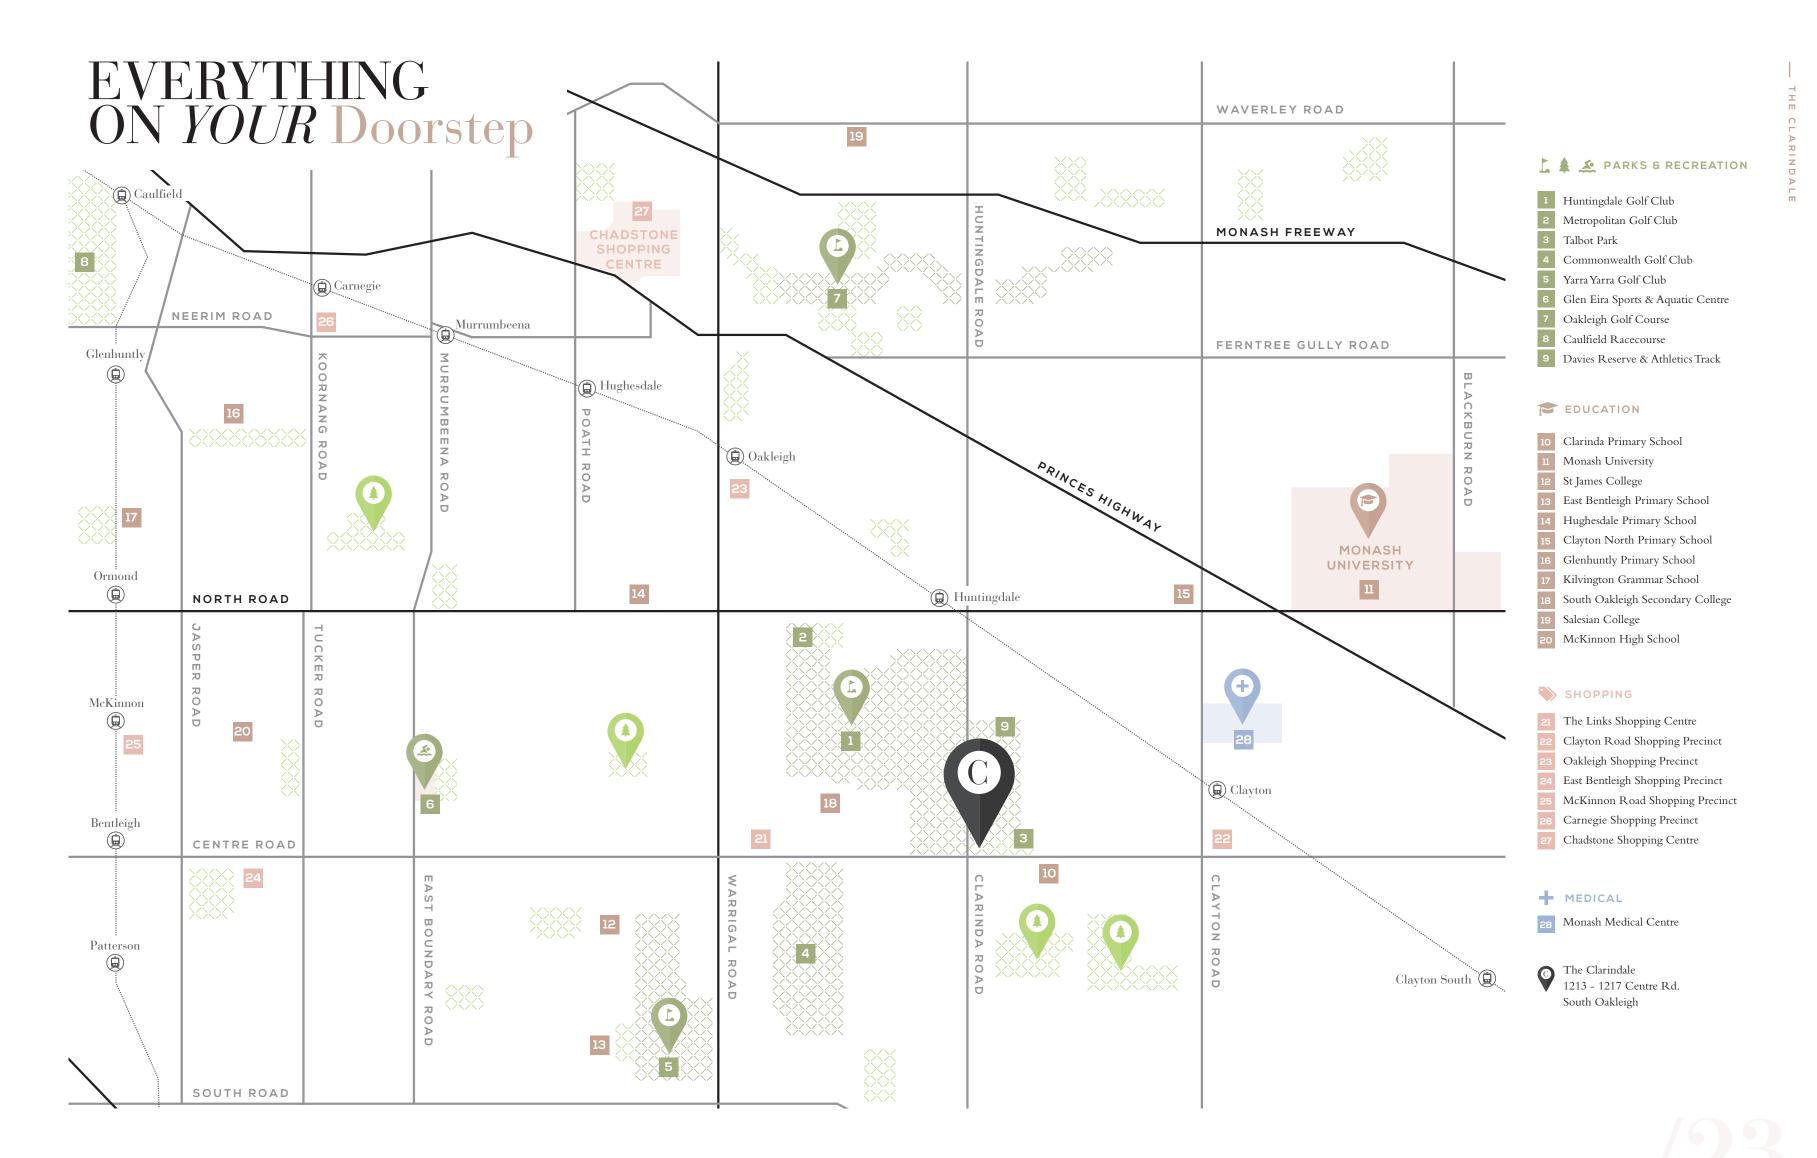

#### Room TO MOVE.

The Clarindale holds an enviable position next to beautiful Talbot Park and the Davies Reserve and athletic track, offering residents the convenience of enjoying the natural surrounds at their fingertips. These are just two of the many parks and gardens in the area that cater to all forms of exercise and recreational activities.

Adding to the lush green surrounds are the abundant golf courses that dot the landscape all the way from South Oakleigh to the bay. These famous sandbelt courses include Huntingdale, Metropolitan, Commonwealth, Kingston Heath and Yarra Yarra.

14\ Talbot Park 100 Metres

15\ Huntingdale Golf Course

AUSCO0004\_The\_Clarindale\_Brochure\_245x340\_v2.indd 30-31 2/10/14 5:01 PM

32 / PARKS & RECREATION

### ROOM TO Relax.

16\ Davies Reserve - 500 Metres

AUSCO0004\_The\_Clarindale\_Brochure\_245x340\_v2.indd 32-33

## SET your own PACE.

- 17\ Capital Kitchen, Chadstone
- 18\ Eaton Mall, Oakleigh

34 / LOCATION

AUSCO0004\_The\_Clarindale\_Brochure\_245x340\_v2.indd 34-35

EXPECT more.

19\ Clayton Library

20\ Public Transport

21\ Monash Medical Centre

There is a great amount of infrastructure and public amenity in South Oakleigh and its surrounding area. From the Monash Medical Centre to the Clayton Library and Community Centre, everything you need is at your fingertips.

Getting around is also a breeze with major roads and freeways all around, allowing for quick, easy commutes. For those who use public transport, The Clarindale is close to both Clayton and Huntingdale train stations, with regular bus services stopping right at the front door.