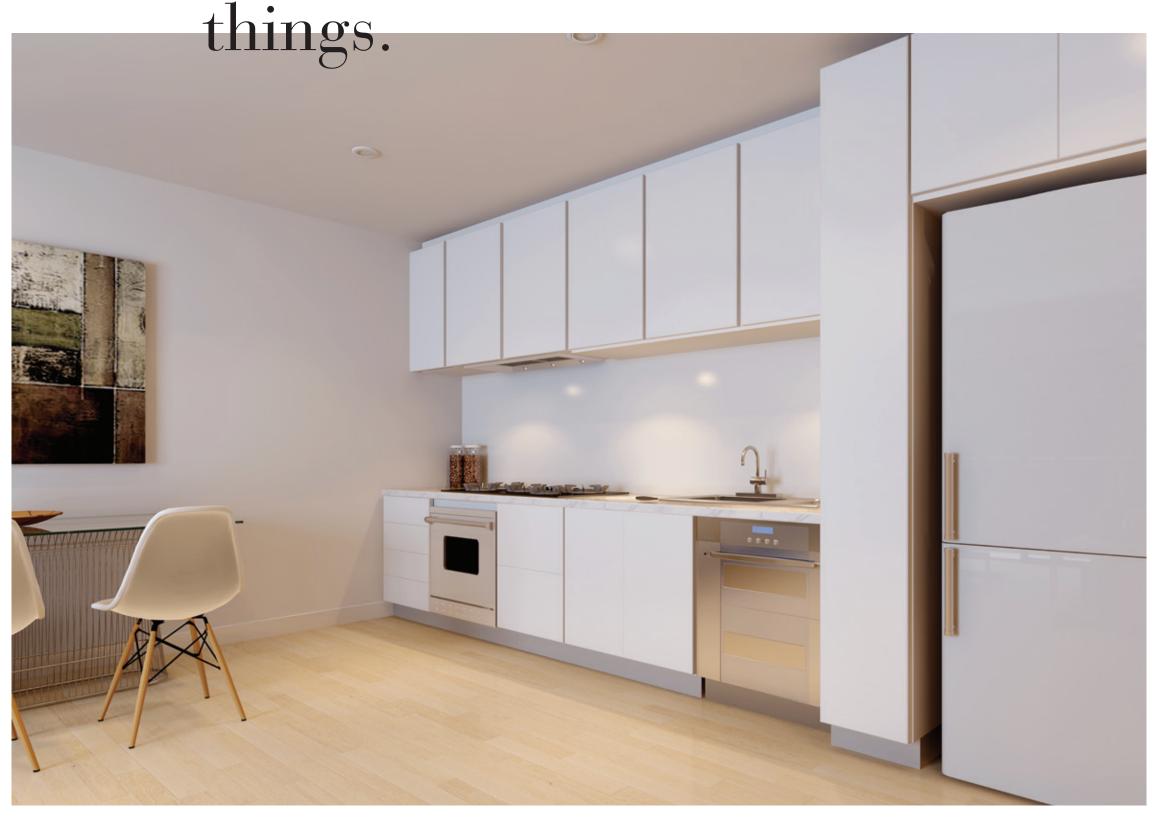

## THE FINER things.

The kitchens, available in light and dark colour schemes, boast stone bench tops, stainless steel appliances, glass splash backs, 2 pac joinery and ample cupboard space, allowing for maximum functionality.

**Artist Impression**\ Kitchen Light and Dark Scheme

/13

12 / INTERIORS

AUSCO0004\_The\_Clarindale\_Brochure\_245x340\_v2.indd 12-13 2/10/14 5:00 PM

Artist Impression\ Bathroom Dark and Light Scheme

The bathrooms are also available in light and dark schemes, and are fully tiled with stone bench tops and large, feature mirror.