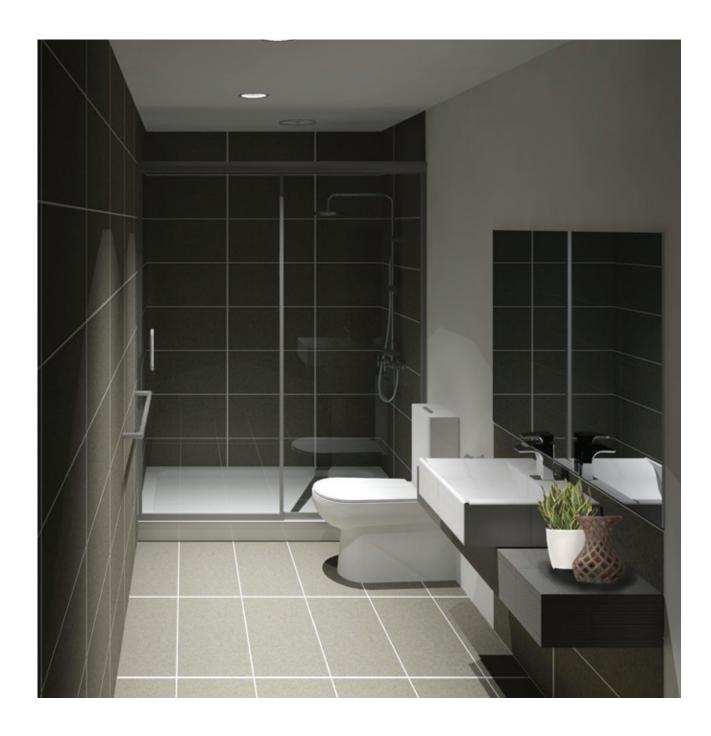

**Artist Impression**\ Kitchen Light and Dark Scheme

/13

12 / INTERIORS

AUSCO0004\_The\_Clarindale\_Brochure\_245x340\_v2.indd 12-13 2/10/14 5:00 PM

Artist Impression\ Bathroom Dark and Light Scheme

The bathrooms are also available in light and dark schemes, and are fully tiled with stone bench tops and large, feature mirror.

14 / BATHROOM

AUSCO0004\_The\_Clarindale\_Brochure\_245x340\_v2.indd 14-15 2/10/14 5:00 PM