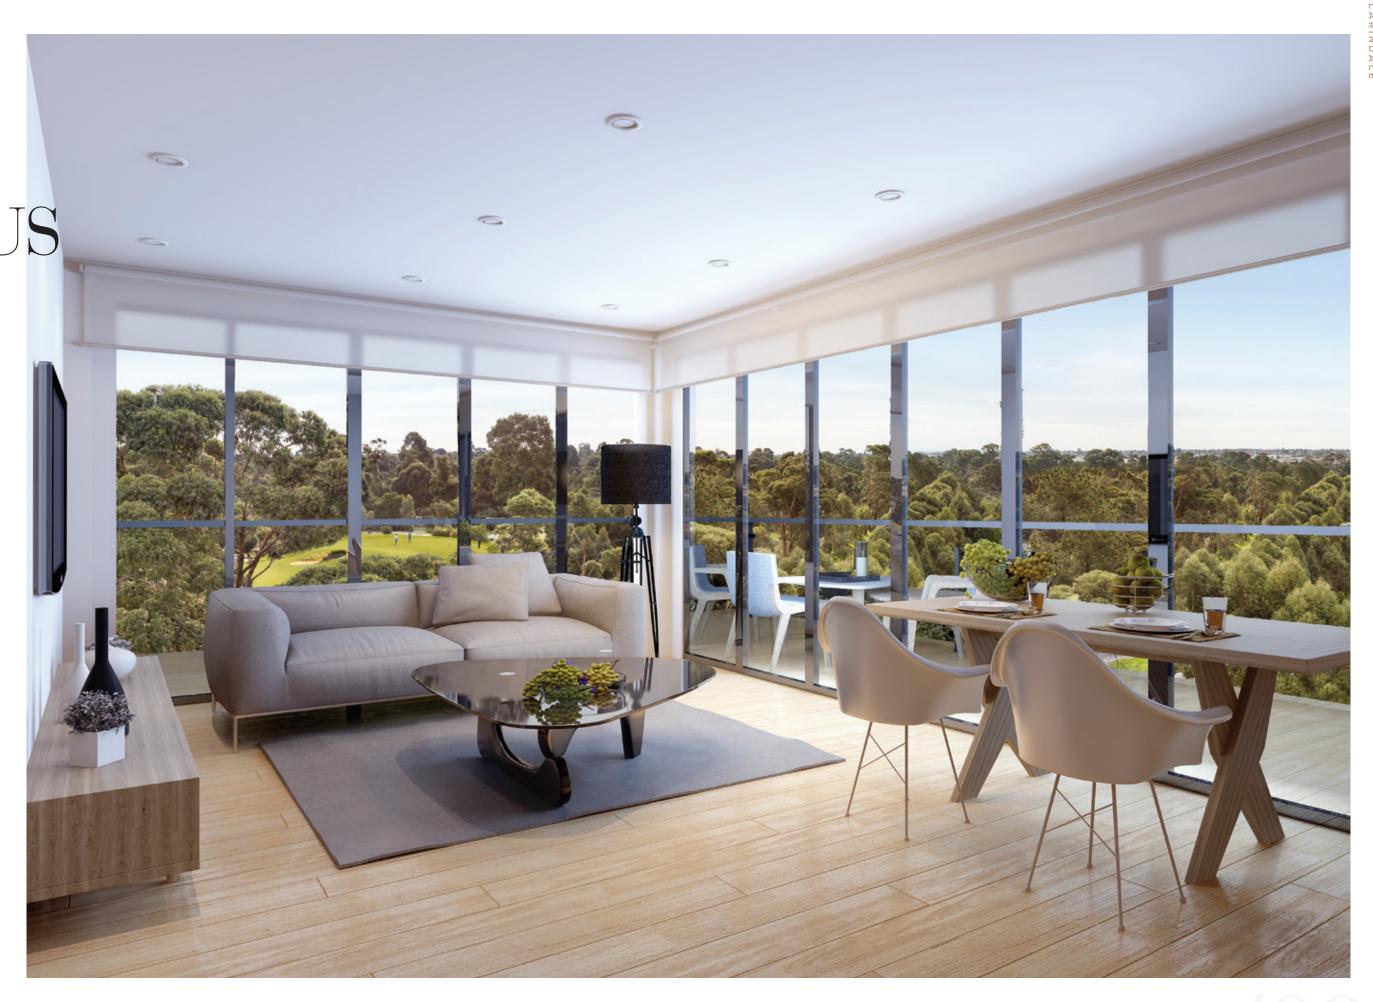

Artist Impression\ Living

08 / INTERIORS

AUSCO0004\_The\_Clarindale\_Brochure\_245x340\_v2.indd 8-9 2/10/14 5:00

Crafted WITH CARE.

Inside the apartments, floor to ceiling windows connect through to generous balconies while high ceilings and natural bamboo flooring help create a light, airy atmosphere.