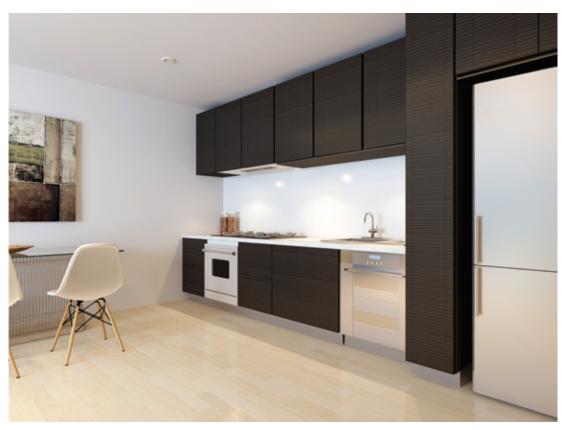

## THE FINER things.

The kitchens, available in light and dark colour schemes, boast stone bench tops, stainless steel appliances, glass splash backs, 2 pac joinery and ample cupboard space, allowing for maximum functionality.

**Artist Impression**\ Kitchen Light and Dark Scheme

/13

12 / INTERIORS

AUSCO0004\_The\_Clarindale\_Brochure\_245x340\_v2.indd 12-13 2/10/14 5:00 PM

Artist Impression\ Bathroom Dark and Light Scheme

The bathrooms are also available in light and dark schemes, and are fully tiled with stone bench tops and large, feature mirror.