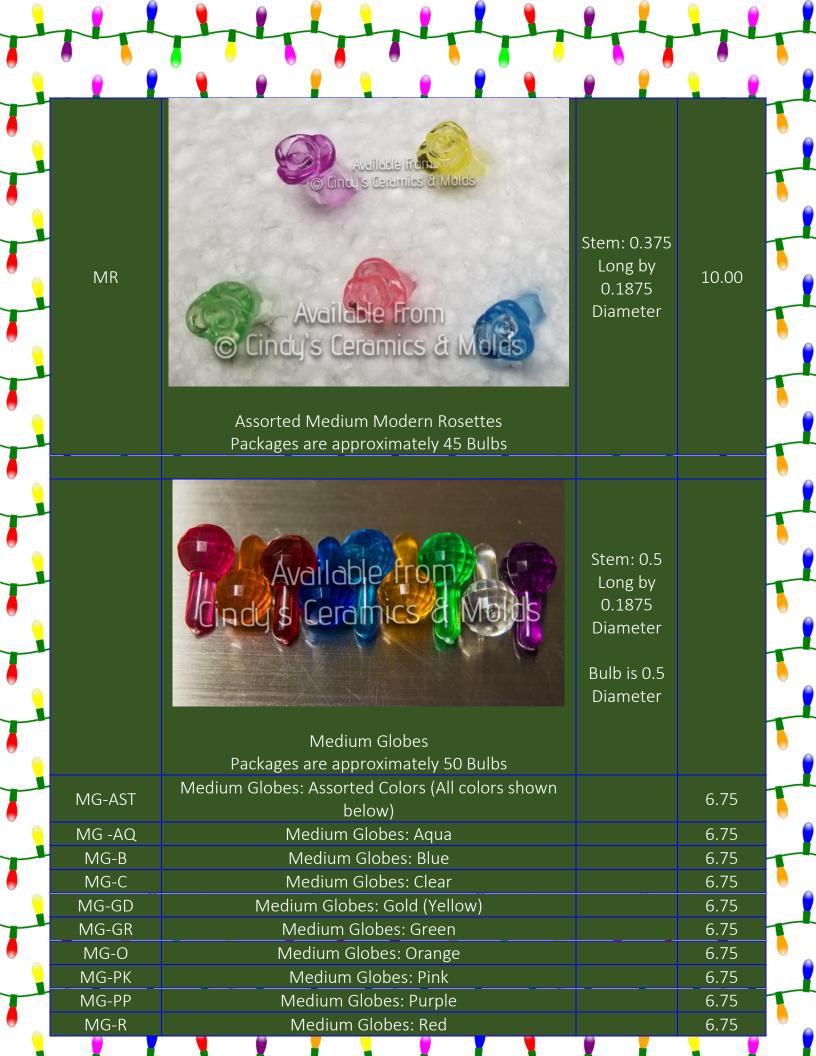

---------------------------------------------------------------|-----------------------------------------------------------------------------------------------|------------------------------|--|
| MS-B-B                                | Medium Traditional Smooth Bows Packages are approximately 72 Bulbs Medium Traditional Smooth Bows: Blue                        | Stem: 0.1875<br>Diameter by<br>0.375 Long                                                     | 6.75                         |  |
| MS-B-PK  MMB                          | Available From Available From Cindy's Ceramics & Molds  Assorted Medium Modern Smooth Bows Packages are approximately 50 Bulbs | Bulb: 1 Long<br>by 0.875<br>Wide by 0.25<br>High Stem:<br>0.1875<br>Diameter by<br>0.375 Long | 8.50                         |  |

















| MSB-AST  | Assorted Medium Smooth Balls<br>Approximately 75 per Package                     |                                                                                      | 6.25                                                   |
|----------|----------------------------------------------------------------------------------|--------------------------------------------------------------------------------------|--------------------------------------------------------|
| MSB-AQ   | Aqua Medium Smooth Balls & Matching Star<br>Approximately 50 per Package         |                                                                                      | 6.25                                                   |
| MSB-C    | Clear Medium Smooth Balls & Matching Star<br>Approxim