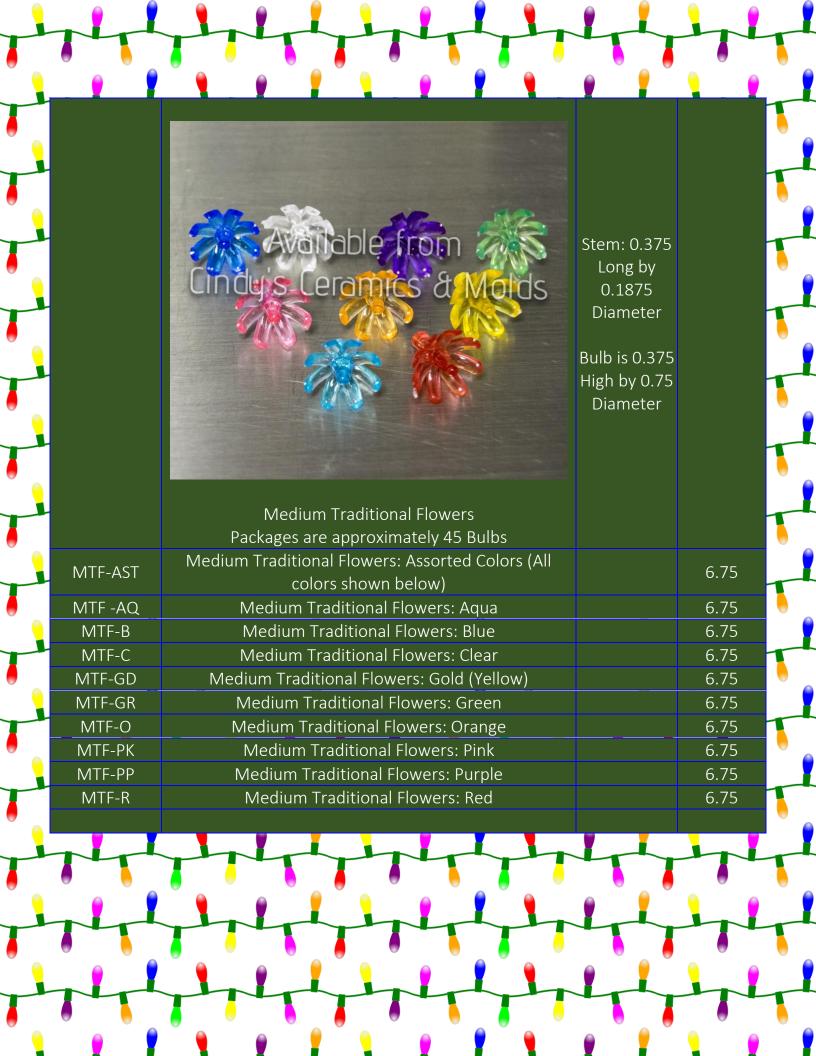

-----------------------------------------------------------------|-----------------------------------------------------------------------------------------------|------------------------------|--|
| MS-B-B                                | Medium Traditional Smooth Bows Packages are approximately 72 Bulbs Medium Traditional Smooth Bows: Blue                        | Stem: 0.1875<br>Diameter by<br>0.375 Long                                                     | 6.75                         |  |
| MS-B-PK  MMB                          | Available From Available From Cindy's Ceramics & Molds  Assorted Medium Modern Smooth Bows Packages are approximately 50 Bulbs | Bulb: 1 Long<br>by 0.875<br>Wide by 0.25<br>High Stem:<br>0.1875<br>Diameter by<br>0.375 Long | 8.50                         |  |

















| MSB-AST  | Assorted Medium Smooth Balls<br>Approximately 75 per Package                     |                                                                                      | 6.25                                                   |
|----------|----------------------------------------------------------------------------------|--------------------------------------------------------------------------------------|--------------------------------------------------------|
| MSB-AQ   | Aqua Medium Smooth Balls & Matching Star<br>Approximately 50 per Package         |                                                                                      | 6.25                                                   |
| MSB-C    | Clear Medium Smooth Balls & Matching Star<br>Approx