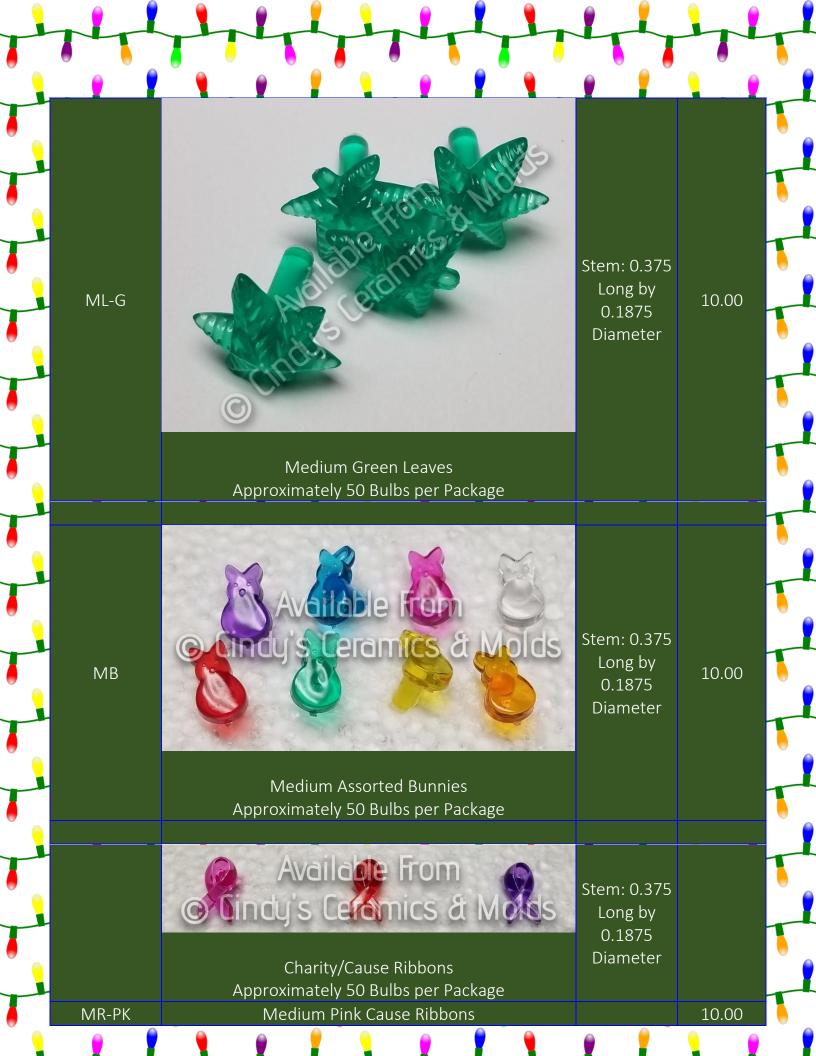

-----------------------------------------------------------|-----------------------------------------------------------------------------------------------|------------------------------|--|
| MS-B-B                                | Medium Traditional Smooth Bows Packages are approximately 72 Bulbs Medium Traditional Smooth Bows: Blue                        | Stem: 0.1875<br>Diameter by<br>0.375 Long                                                     | 6.75                         |  |
| MS-B-PK  MMB                          | Available From Available From Cindy's Ceramics & Molds  Assorted Medium Modern Smooth Bows Packages are approximately 50 Bulbs | Bulb: 1 Long<br>by 0.875<br>Wide by 0.25<br>High Stem:<br>0.1875<br>Diameter by<br>0.375 Long | 8.50                         |  |

















| MSB-AST  | Assorted Medium Smooth Balls<br>Approximately 75 per Package                     |                                                                                      | 6.25                                                   |
|----------|----------------------------------------------------------------------------------|--------------------------------------------------------------------------------------|--------------------------------------------------------|
| MSB-AQ   | Aqua Medium Smooth Balls & Matching Star<br>Approximately 50 per Package         |                                                                                      | 6.25                                                   |
| MSB-C    | Clear Medium Smooth Balls & Matching Star<br>Approximatel