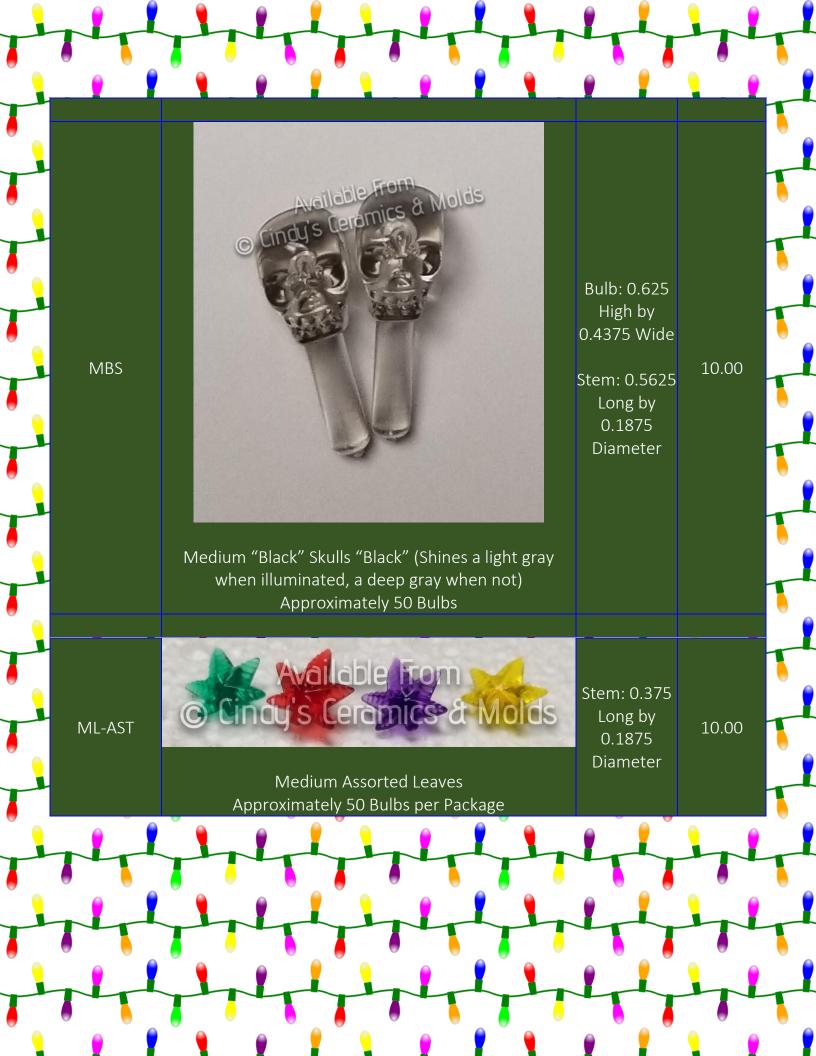

-------------------------------------------------------------|-----------------------------------------------------------------------------------------------|------------------------------|--|
| MS-B-B                                | Medium Traditional Smooth Bows Packages are approximately 72 Bulbs Medium Traditional Smooth Bows: Blue                        | Stem: 0.1875<br>Diameter by<br>0.375 Long                                                     | 6.75                         |  |
| MS-B-PK  MMB                          | Available From Available From Cindy's Ceramics & Molds  Assorted Medium Modern Smooth Bows Packages are approximately 50 Bulbs | Bulb: 1 Long<br>by 0.875<br>Wide by 0.25<br>High Stem:<br>0.1875<br>Diameter by<br>0.375 Long | 8.50                         |  |

















| MSB-AST  | Assorted Medium Smooth Balls<br>Approximately 75 per Package                     |                                                                                      | 6.25                                                   |
|----------|----------------------------------------------------------------------------------|--------------------------------------------------------------------------------------|--------------------------------------------------------|
| MSB-AQ   | Aqua Medium Smooth Balls & Matching Star<br>Approximately 50 per Package         |                                                                                      | 6.25                                                   |
| MSB-C    | Clear Medium Smooth Balls & Matching Star<br>Approximat