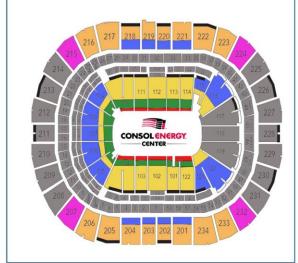

PITTSBURGH, PA • CONSOL ENERGY CENTER • SUNDAY, OCTOBER 23, 2016 • 5:00 PM

| TICKET OPTIONS     | Public | Group Price | Early Bird | Quantity | Total |
|--------------------|--------|-------------|------------|----------|-------|
| VIP Package*       | \$299  | \$275       | \$250      | x        | _ =   |
| Platinum Seats**   | \$150  | \$129       | \$109      | x        | =     |
| Gold Medal Seats   | \$85   | \$75        | \$65       | x        | _ =   |
| Silver Medal Seats | \$69   | \$60        | \$50       | x        | =     |
| Bronze Medal Seats | \$49   | \$45        | \$40       | x        | _ =   |