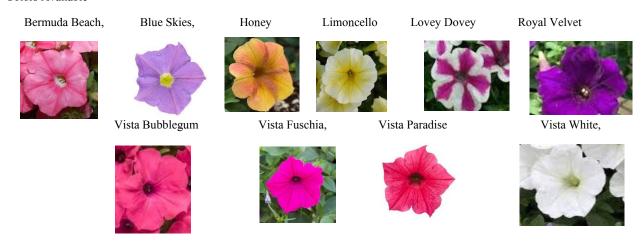

The following pictures are of mature plants. Some may not be fully flowered at this point. But we thought that having a photo of what they will look like in full maturity would helpful in selecting your flowers. As always just as if you need our assistance. We will do our best to answer your questions.

### Full Sun to Partial Sun Annuals \$5.99ea

Proven Winners Supertunias (Wave Petunias) Many more colors will be arriving this week.

Colors Available

Proven Winners Superbelles (Mini wave petunia) Many more colors will be arriving this week.

Colors Available: