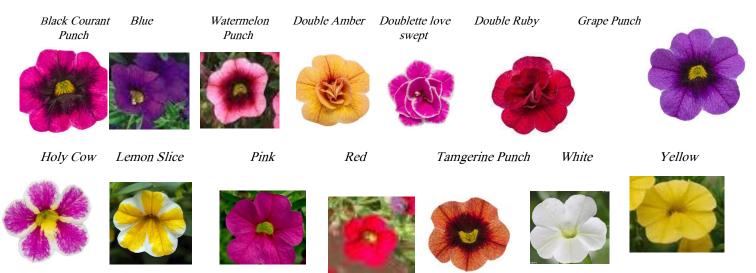

The following pictures are of mature plants. Some may not be fully flowered at this point. But we thought that having a photo of what they will look like in full maturity would helpful in selecting your flowers. As always just as if you need our assistance. We will do our best to answer your questions.