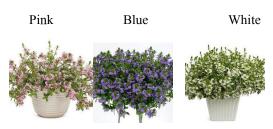

The following pictures are of mature plants. Some may not be fully flowered at this point. But we thought that having a photo of what they will look like in full maturity would helpful in selecting your flowers. As always just as if you need our assistance. We will do our best to answer your questions.

### Full Sun to Partial Sun Annuals \$5.99ea

Proven Winners Supertunias (Wave Petunias) Many more colors will be arriving this week.

Colors Available

Proven Winners Superbelles (Mini wave petunia) Many more colors will be arriving this week.

Colors Available: