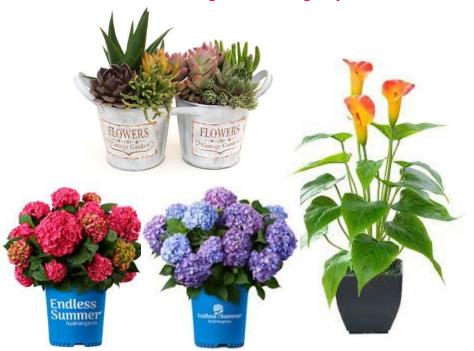

Coleus

Calla Lilies 6.5" Pot \$16.50each
Hydrangea's \$24.99 (Blue and Pink available)

# Tropical Plants!!!

4.5" Climbing Madevilla's \$12.99each

Colors: Red or Pink

1 Gallon Lemon or Lime Trees \$29.99ea

3 Gallon Lemon or Lime Trees \$39.99ea

6.5." Mosquito Plant Citronella \$9.99ea