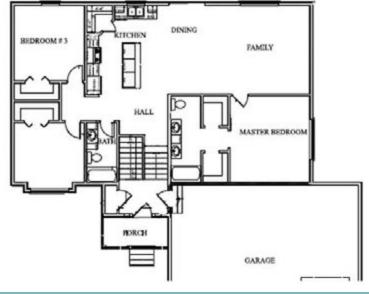

## PROPERTY FEATURES

- \* Split Level Style
- \* 3 Car Garage
- 3 5 Bedrooms
- <sup>\*</sup> 2 3 Bathrooms
- \* 1555.5 sq ft Main Level
- \* 1555.5 sg ft Basement Level
- \* Unfinished Basement

- \* Vaulted Ceilings
- \* Open Concept Living Area
- \* High Quality Cabinets
- \* Large Kitchen Island
- \* Family Friendly Neighborhood
- \* 1+ acre lot
  - High Quality Finishes Throughout