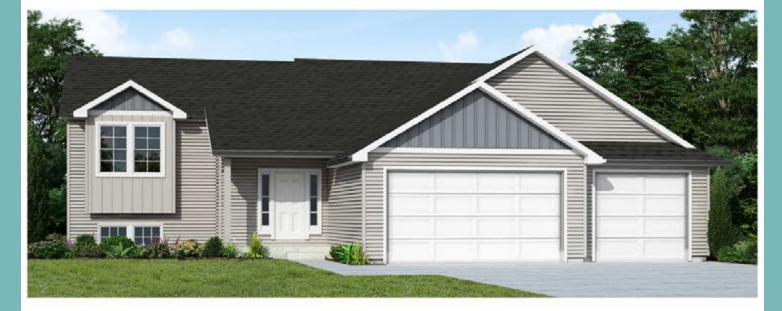

## Starting at: **\$425,000.00** 5478 FRESHWATER LANE

## LOCATION Located in Missouri Meadows

1/2 Mile Northeast of Williston

This gorgeous country development offers 1 acre lots with beautiful views

## PROPERTY FEATURES

- \* Split Level Style
- \* 3 Car Garage
- 3 5 Bedrooms
- <sup>\*</sup> 2 3 Bathrooms
- \* 1555.5 sq ft Main Level
- \* 1555.5 sg ft Basement Level
- \* Unfinished Basement

- \* Vaulted Ceilings
- \* Open Concept Living Area
- \* High Quality Cabinets
- \* Large Kitchen Island
- \* Family Friendly Neighborhood
- \* 1+ acre lot
  - High Quality Finishes Throughout