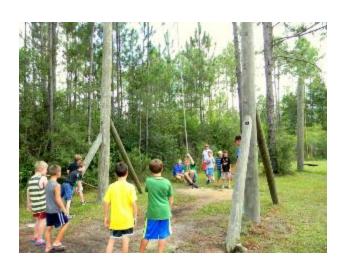

# Telephone Pole Shuffle:

Campers must arrange themselves in an order as directed by staffers. They must complete the task without falling off the pole. This element teaches teamwork and communication within groups.