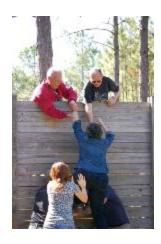

## **Vertical Wall:**

The challenge of the vertical wall is for the group to work together to get each member over the wall. This element allows groups to learn how to work together and rely on other people to accomplish a goal