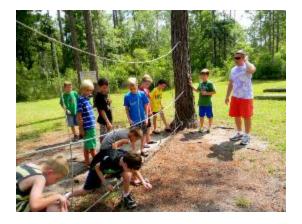

# **Swamp Crossing:**

This element has campers finding a way to build a bridge from one side of the "swamp" to the other and get the entire team across.