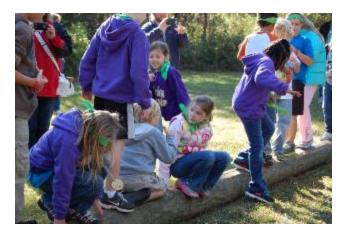

# **Swamp Crossing:**

This element has campers finding a way to build a bridge from one side of the "swamp" to the other and get the entire team across.