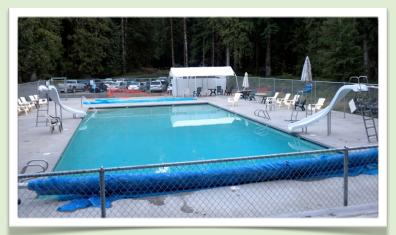

## SwimmingPool

Open June 15 - Labor Day

Our pool is a 30' x 65' outdoor, heated facility. It has a constant sloping depth from 8' - 3' and is equipped with 2 water slides (6' tall) and an ADA Hoyer Lift - no diving boards (lifejackets are available for a few younger guests). You can provide your own certified lifeguard for scheduled pool times, or hire one of ours.