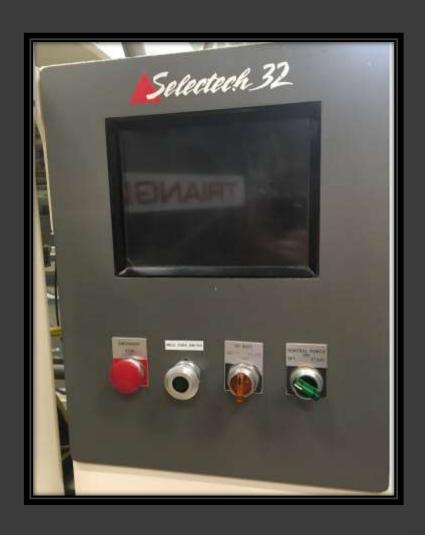

inarik Drive for unwind motor control (if old relay style is used)
- Stepper Motor Control upgraded and faults monitored

#### PLC & HMI Features

- Internal temperature controllers
- Alarms and Alarm History
- System Statistics view on screen, over Ethernet, or backup to Compact Flash
- Save up to 48 individual recipes (programs)
- Built in Help screens for common troubleshooting and operation
- Security levels for Operation and Maintenance
- Individual relay inputs and outputs off PLC. Why replace an input or output card that is costly and time consuming when you can pop out a relay and insert a new one in seconds and for a fraction of the cost
- View Inputs and Outputs from the HMI
- Force outputs from HMI for troubleshooting

# VME electronics style front plate

Old Screen New Screen





## System21 electronics style front plate

Old Screen & Keypad

New Screen





# Rear view of front plate

Old Screen New Screen





#### VME Electronics Backplane

**Old Motherboard** 

New PLC upgrade





#### System 21 Electronics Backplane

Old Motherboard

New PLC upgrade







# Contact us today to get more information <a href="https://www.jddpackaging.com">www.jddpackaging.com</a>

#### THANK YOU

for viewing our JDD PLC upgrade presentation