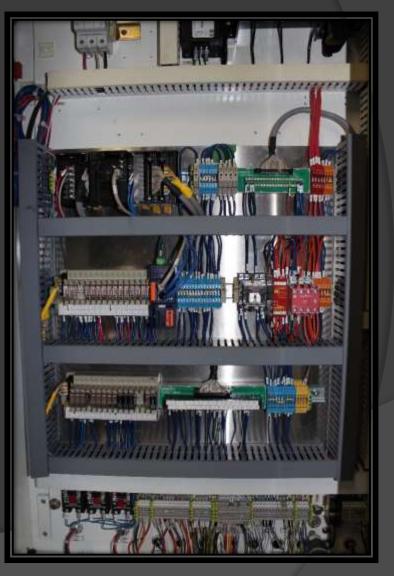

ystem Statistics view on screen, over Ethernet, or backup to Compact Flash
- Save up to 48 individual recipes (programs)
- Built in Help screens for common troubleshooting and operation
- Security levels for Operation and Maintenance
- Individual relay inputs and outputs off PLC. Why replace an input or output card that is costly and time consuming when you can pop out a relay and insert a new one in seconds and for a fraction of the cost
- View Inputs and Outputs from the HMI
- Force outputs from HMI for troubleshooting

# VME electronics style front plate

Old Screen New Screen





## System21 electronics style front plate

Old Screen & Keypad

New Screen





# Rear view of front plate

Old Screen New Screen





#### VME Electronics Backplane

**Old Motherboard** 

New PLC upgrade





#### System 21 Electronics Backplane

Old Motherboard

New PLC upgrade







# Contact us today to get more information <a href="https://www.jddpackaging.com">www.jddpackaging.com</a>

#### THANK YOU

for viewing our JDD PLC upgrade presentation