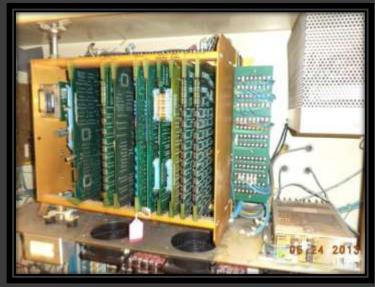

- Save up to 48 individual recipes (programs)
- Built in Help screens for common troubleshooting and operation
- Security levels for Operation and Maintenance
- Individual relay inputs and outputs off PLC. Why replace an input or output card that is costly and time consuming when you can pop out a relay and insert a new one in seconds and for a fraction of the cost
- View Inputs and Outputs from the HMI
- Force outputs from HMI for troubleshooting

# VME electronics style front plate

Old Screen New Screen





## System21 electronics style front plate

Old Screen & Keypad

New Screen





# Rear view of front plate

Old Screen New Screen





#### VME Electronics Backplane

**Old Motherboard** 

New PLC upgrade





#### System 21 Electronics Backplane

Old Motherboard

New PLC upgrade







# Contact us today to get more information <a href="https://www.jddpackaging.com">www.jddpackaging.com</a>

#### THANK YOU

for viewing our JDD PLC upgrade presentation