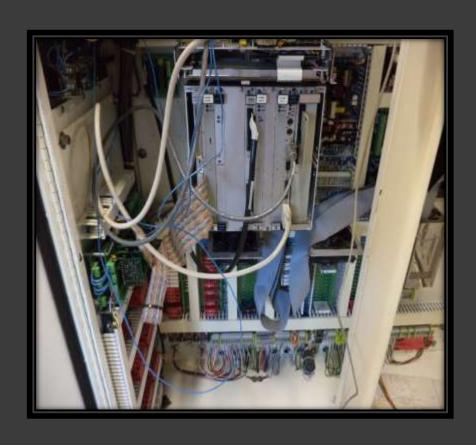

System Statistics view on screen, over Ethernet, or backup to Compact Flash
- Save up to 48 individual recipes (programs)
- Built in Help screens for common troubleshooting and operation
- Security levels for Operation and Maintenance
- Individual relay inputs and outputs off PLC. Why replace an input or output card that is costly and time consuming when you can pop out a relay and insert a new one in seconds and for a fraction of the cost
- View Inputs and Outputs from the HMI
- Force outputs from HMI for troubleshooting

# VME electronics style front plate

Old Screen New Screen





## System21 electronics style front plate

Old Screen & Keypad

New Screen





# Rear view of front plate

Old Screen New Screen





#### VME Electronics Backplane

**Old Motherboard** 

New PLC upgrade





#### System 21 Electronics Backplane

Old Motherboard

New PLC upgrade







# Contact us today to get more information <a href="https://www.jddpackaging.com">www.jddpackaging.com</a>

#### THANK YOU

for viewing our JDD PLC upgrade presentation