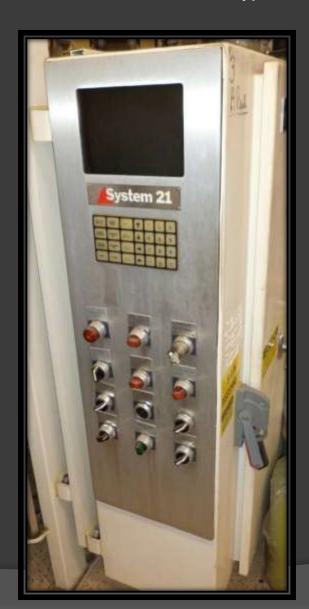

or Control upgraded and faults monitored

#### PLC & HMI Features

- Internal temperature controllers
- Alarms and Alarm History
- System Statistics view on screen, over Ethernet, or backup to Compact Flash
- Save up to 48 individual recipes (programs)
- Built in Help screens for common troubleshooting and operation
- Security levels for Operation and Maintenance
- Individual relay inputs and outputs off PLC. Why replace an input or output card that is costly and time consuming when you can pop out a relay and insert a new one in seconds and for a fraction of the cost
- View Inputs and Outputs from the HMI
- Force outputs from HMI for troubleshooting

# VME electronics style front plate

Old Screen New Screen





## System21 electronics style front plate

Old Screen & Keypad

New Screen





# Rear view of front plate

Old Screen New Screen





#### VME Electronics Backplane

**Old Motherboard** 

New PLC upgrade





#### System 21 Electronics Backplane

Old Motherboard

New PLC upgrade







# Contact us today to get more information <a href="https://www.jddpackaging.com">www.jddpackaging.com</a>

#### THANK YOU

for viewing our JDD PLC upgrade presentation