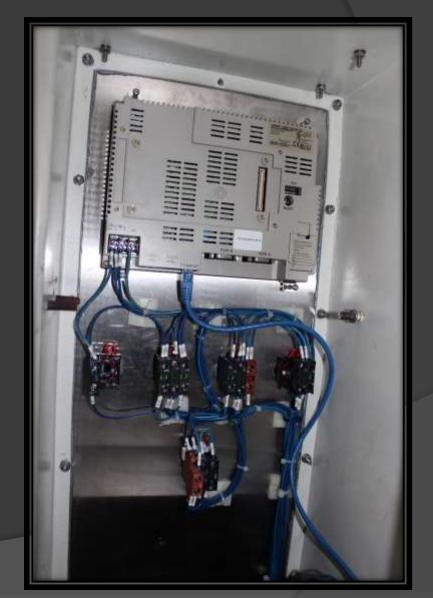

Features

- Internal temperature controllers
- Alarms and Alarm History
- System Statistics view on screen, over Ethernet, or backup to Compact Flash
- Save up to 48 individual recipes (programs)
- Built in Help screens for common troubleshooting and operation
- Security levels for Operation and Maintenance
- Individual relay inputs and outputs off PLC. Why replace an input or output card that is costly and time consuming when you can pop out a relay and insert a new one in seconds and for a fraction of the cost
- View Inputs and Outputs from the HMI
- Force outputs from HMI for troubleshooting

# VME electronics style front plate

Old Screen New Screen





## System21 electronics style front plate

Old Screen & Keypad

New Screen





# Rear view of front plate

Old Screen New Screen





#### VME Electronics Backplane

**Old Motherboard** 

New PLC upgrade





#### System 21 Electronics Backplane

Old Motherboard

New PLC upgrade







# Contact us today to get more information <a href="https://www.jddpackaging.com">www.jddpackaging.com</a>

#### THANK YOU

for viewing our JDD PLC upgrade presentation