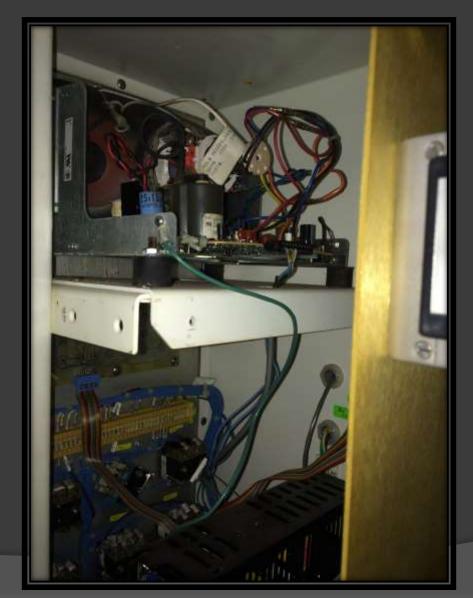

I Features

- Internal temperature controllers
- Alarms and Alarm History
- System Statistics view on screen, over Ethernet, or backup to Compact Flash
- Save up to 48 individual recipes (programs)
- Built in Help screens for common troubleshooting and operation
- Security levels for Operation and Maintenance
- Individual relay inputs and outputs off PLC. Why replace an input or output card that is costly and time consuming when you can pop out a relay and insert a new one in seconds and for a fraction of the cost
- View Inputs and Outputs from the HMI
- Force outputs from HMI for troubleshooting

# VME electronics style front plate

Old Screen New Screen





## System21 electronics style front plate

Old Screen & Keypad

New Screen





# Rear view of front plate

Old Screen New Screen





#### VME Electronics Backplane

**Old Motherboard** 

New PLC upgrade





#### System 21 Electronics Backplane

Old Motherboard

New PLC upgrade







# Contact us today to get more information <a href="https://www.jddpackaging.com">www.jddpackaging.com</a>

#### THANK YOU

for viewing our JDD PLC upgrade presentation