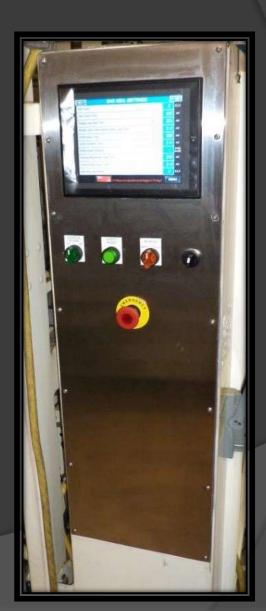

Control upgraded and faults monitored

#### PLC & HMI Features

- Internal temperature controllers
- Alarms and Alarm History
- System Statistics view on screen, over Ethernet, or backup to Compact Flash
- Save up to 48 individual recipes (programs)
- Built in Help screens for common troubleshooting and operation
- Security levels for Operation and Maintenance
- Individual relay inputs and outputs off PLC. Why replace an input or output card that is costly and time consuming when you can pop out a relay and insert a new one in seconds and for a fraction of the cost
- View Inputs and Outputs from the HMI
- Force outputs from HMI for troubleshooting

# VME electronics style front plate

Old Screen New Screen





## System21 electronics style front plate

Old Screen & Keypad

New Screen





# Rear view of front plate

Old Screen New Screen





#### VME Electronics Backplane

**Old Motherboard** 

New PLC upgrade





#### System 21 Electronics Backplane

Old Motherboard

New PLC upgrade







# Contact us today to get more information <a href="https://www.jddpackaging.com">www.jddpackaging.com</a>

#### THANK YOU

for viewing our JDD PLC upgrade presentation