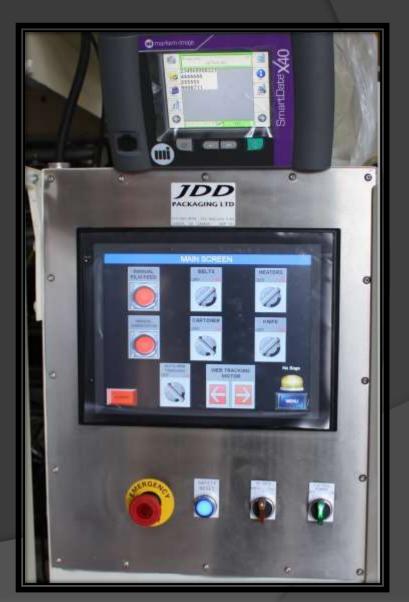

arik Drive for unwind motor control (if old relay style is used)
- Stepper Motor Control upgraded and faults monitored

#### PLC & HMI Features

- Internal temperature controllers
- Alarms and Alarm History
- System Statistics view on screen, over Ethernet, or backup to Compact Flash
- Save up to 48 individual recipes (programs)
- Built in Help screens for common troubleshooting and operation
- Security levels for Operation and Maintenance
- Individual relay inputs and outputs off PLC. Why replace an input or output card that is costly and time consuming when you can pop out a relay and insert a new one in seconds and for a fraction of the cost
- View Inputs and Outputs from the HMI
- Force outputs from HMI for troubleshooting

# VME electronics style front plate

Old Screen New Screen





## System21 electronics style front plate

Old Screen & Keypad

New Screen





# Rear view of front plate

Old Screen New Screen





#### VME Electronics Backplane

**Old Motherboard** 

New PLC upgrade





#### System 21 Electronics Backplane

Old Motherboard

New PLC upgrade







# Contact us today to get more information <a href="https://www.jddpackaging.com">www.jddpackaging.com</a>

#### THANK YOU

for viewing our JDD PLC upgrade presentation