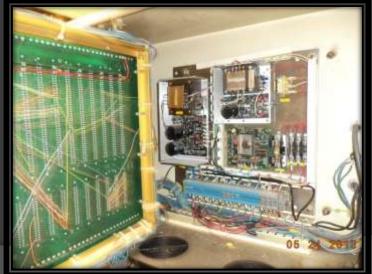

Save up to 48 individual recipes (programs)
- Built in Help screens for common troubleshooting and operation
- Security levels for Operation and Maintenance
- Individual relay inputs and outputs off PLC. Why replace an input or output card that is costly and time consuming when you can pop out a relay and insert a new one in seconds and for a fraction of the cost
- View Inputs and Outputs from the HMI
- Force outputs from HMI for troubleshooting

# VME electronics style front plate

Old Screen New Screen





## System21 electronics style front plate

Old Screen & Keypad

New Screen





# Rear view of front plate

Old Screen New Screen





#### VME Electronics Backplane

**Old Motherboard** 

New PLC upgrade





#### System 21 Electronics Backplane

Old Motherboard

New PLC upgrade







# Contact us today to get more information <a href="https://www.jddpackaging.com">www.jddpackaging.com</a>

#### THANK YOU

for viewing our JDD PLC upgrade presentation