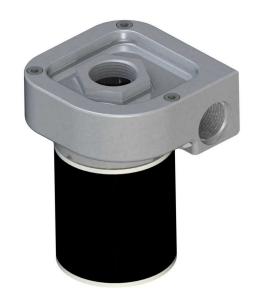

## PERFORMANCE AND MAJOR FEATURES

Over 20 GPM coolant flow. An excellent fit for Drag Racing, Tractor Pull, Turbo Intercooler applications.

Reliable and rugged "mechanical" shaft seal. Typical of modern automotive coolant pumps, it provides long reliable service life. Other pump manufactures offer a "lip" seal designed for oil, not water.

Impellor is precision injection molded from high temperature engineered plastic resin. Low cost is passed on to our customers.

Electric motor is oversized to provide years of reliable operation.

See our web site (www. zekeseng.com) for fittings.

## Remote Electric Coolant Pump

Model ZL20