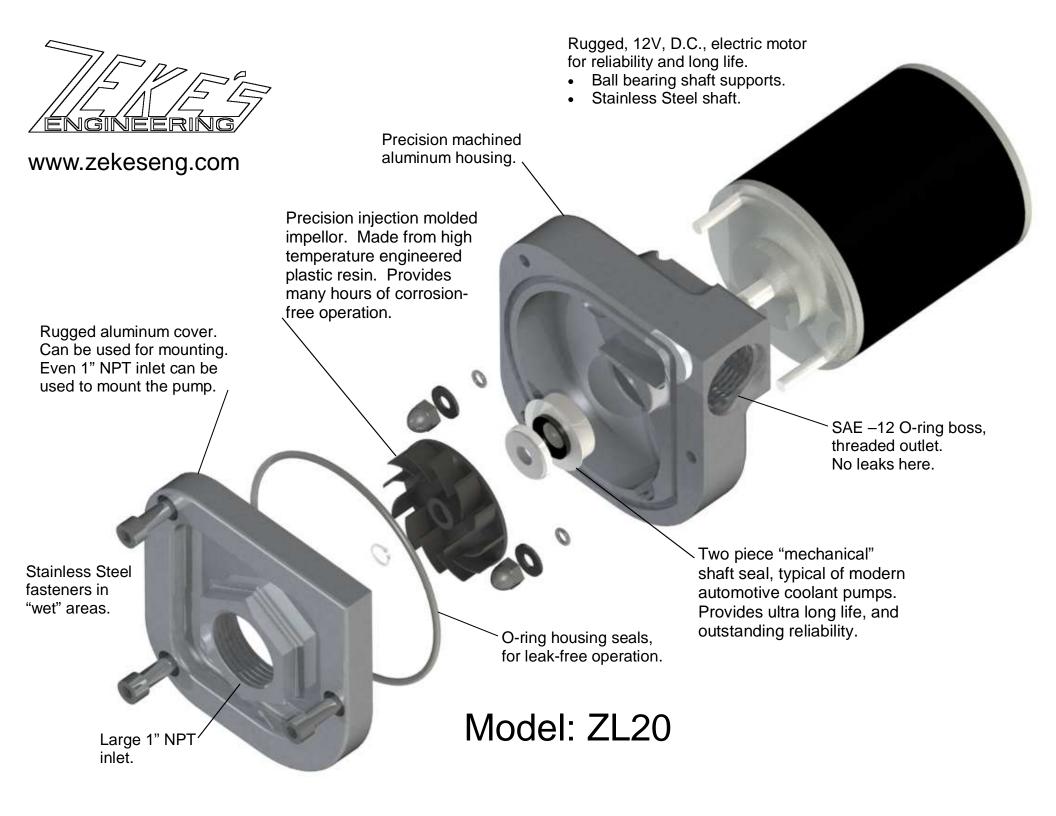

The ZL20 was designed by Drag Racers to withstand the rigors of Drag Racing.

## PERFORMANCE AND MAJOR FEATURES

Over 20 GPM coolant flow. An excellent fit for Drag Racing, Tractor Pull, Turbo Intercooler applications.

Reliable and rugged "mechanical" shaft seal. Typical of modern automotive coolant pumps, it provides long reliable service life. Other pump manufactures offer a "lip" seal designed for oil, not water.

Impellor is precision injection molded from high temperature engineered plastic resin. Low cost is passed on to our customers.

Electric motor is oversized to provide years of reliable operation.

See our web site (www. zekeseng.com) for fittings.

## Remote Electric Coolant Pump

Model ZL20