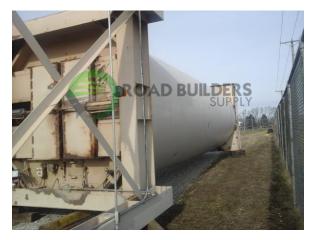

## S041RBS 2001 Bituma/ Dillman 200ton Silo with Batcher

- 2001 Bituma/Dillman
- 138" Dia barrel
- 54" deck height
- Safety gates
- Operated as #3 silo
  - All equipment subject to prior sale.
  - RBS strives to ensure the accuracy of all listings, but all listings are "as-is, where-is," with no implied warranty.
  - All buyers are encouraged to inspect equipment personally to verify accuracy.
  - All information contained in this listing sheet is confidential. It is the property of RBS and is not to be shared.
  - Road Builders Supply, LLC accepts no liability for the accuracy of the above listing.