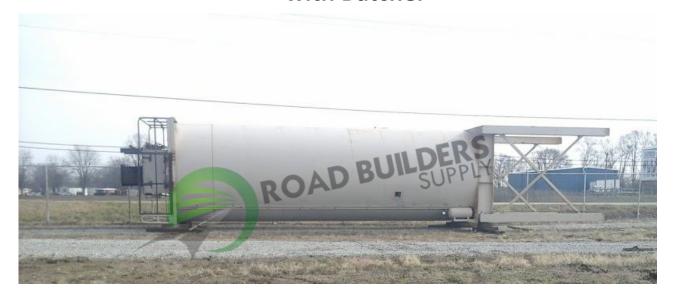

## S041RBS 2001 Bituma/ Dillman 200ton Silo with Batcher

- 2001 Bituma/Dillman
- 138" Dia barrel
- 54" deck height
- Safety gates
- Operated as #3 silo
  - All equipment subject to prior sale.
  - RBS strives to ensure the accuracy of all listings, but all listings are "as-is, where-is," with no implied warranty.
  - All buyers are encouraged to inspect equipment personally to verify accuracy.
  - All information contained in this listing sheet is confidential. It is the property of RBS and is not to be shared.
  - Road Builders Supply, LLC accepts no liability for the accuracy of the above listing.