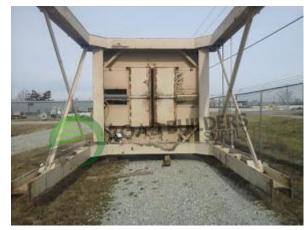

## S041RBS 2001 Bituma/ Dillman 200ton Silo with Batcher

- 2001 Bituma/Dillman
- 138" Dia barrel
- 54" deck height
- Safety gates
- Operated as #3 silo
  - All equipment subject to prior sale.
  - RBS strives to ensure the accuracy of all listings, but all listings are "as-is, where-is," with no implied warranty.
  - All buyers are encouraged to inspect equipment personally to verify accuracy.
  - All information contained in this listing sheet is confidential. It is the property of RBS and is not to be shared.
  - Road Builders Supply, LLC accepts no liability for the accuracy of the above listing.