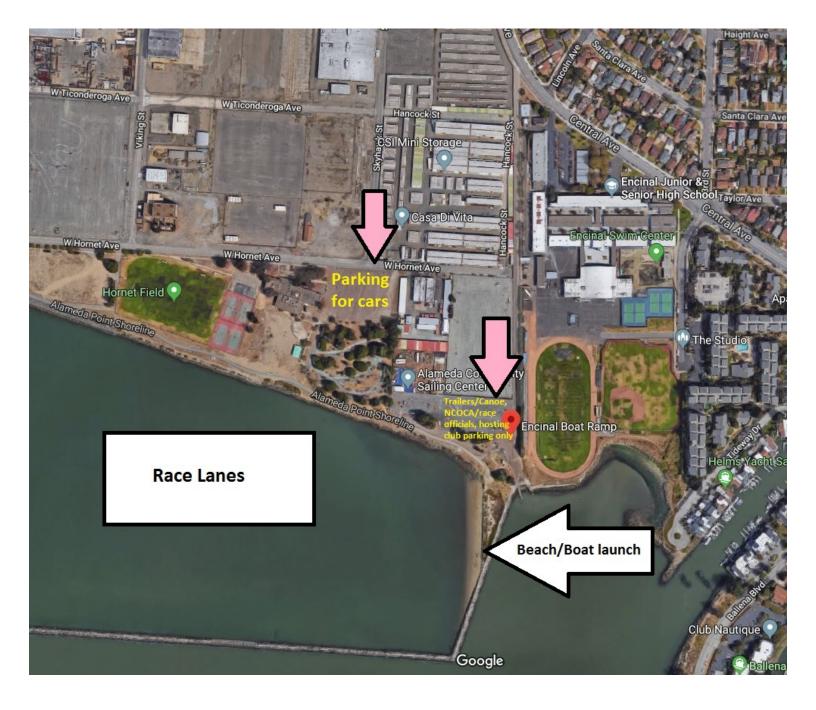

## Parking is FREE!

Please view map on next page for the parking and access roads.

Google Maps: Encinal Boat Ramp, Alameda, CA

Alameda is VERY windy! Please bring warm clothes and weights for your tents/belongings.