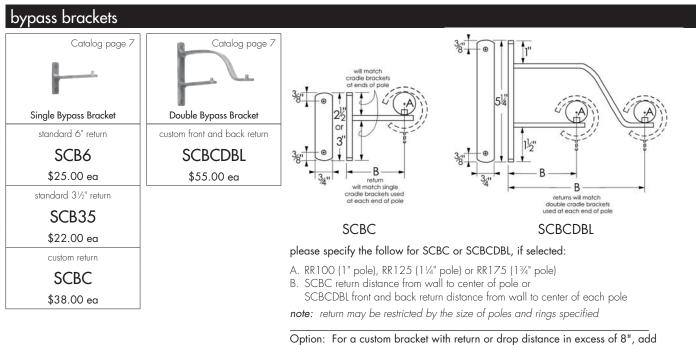

## custom bypass brackets - made to your specifications

the following custom bracket modification fee: \$25.00 SRP per bracket (Includes a recommended support arm.)

| C-rings        |                |                |                                                                                                                                                     |
|----------------|----------------|----------------|-----------------------------------------------------------------------------------------------------------------------------------------------------|
| Catalog page 7 | Catalog page 7 | Catalog page 7 | CRSR3, use with bypass brackets and pole RR100<br>CRSR7, use with bypass brackets and pole RR125<br>CRSR12, use with bypass brackets and pole RR175 |
| 1½"ID, 2"OD    | 2¼"ID, 2¾"OD   | 2½"ID, 3"OD    |                                                                                                                                                     |
| CRSR3          | CRSR7          | CRSR12         |                                                                                                                                                     |
| \$7.00 ea      | \$8.00 ea      | \$8.00 ea      |                                                                                                                                                     |