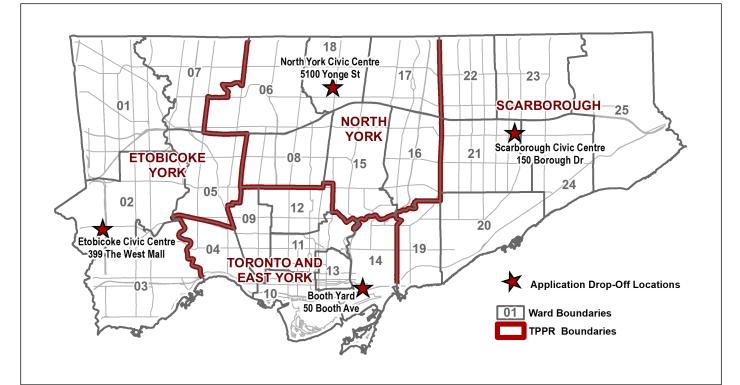

# **Application to Injure or Remove Trees**

Applications must be submitted to the appropriate district office. Applications from ward 19 may still be submitted to Toronto and East York office at 50 Booth Ave.

### **North York District**

Urban Forestry Tree Protection & Plan Review North York Civic Centre 5100 Yonge Street, 3rd Floor North York, Ontario M2N 5V7 Tel: 416-395-6670 Email: <u>tpprnorth@toronto.ca</u> Hours: 8:30 – 3:00, M-F

#### Toronto & East York District

Urban Forestry Tree Protection & Plan Review Booth Yard 50 Booth Avenue, 2nd Floor Toronto, Ontario M4M 2M2 Tel: 416-392-7391 Email: <u>tpprsouth@toronto.ca</u> Hours: 8:30 – 3:00, M-F

### Scarborough District

Urban Forestry Tree Protection & Plan Review Scarborough Civic Centre 150 Borough Dr. 5th Floor Toronto, Ontario M1P 4N7 Tel: 416-338-5566 Email: <u>tppreast@toronto.ca</u> Hours: 8:30 – 3:00, M-F

### **Etobicoke York District**

Form

Urban Forestry Tree Protection & Plan Review Etobicoke Civic Centre 399 The West Mall, Main Floor – North Block Toronto, Ontario M9C 2Y2 Tel: 416-338-6596 Email: <u>tpprwest@toronto.ca</u> Hours: 8:30 – 3:00, M-F