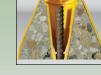

## = The world's best car stop<sup>™</sup>

No Steel **Reinforcement Needed**  Easy to Install with #4 or #5 Rebar

Item #: TS-0612