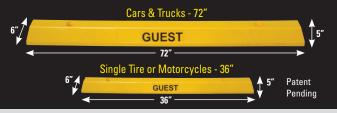

## = The world's best car stop<sup>™</sup>

No Steel **Reinforcement Needed**  Easy to Install with #4 or #5 Rebar

Item #: TS-0612