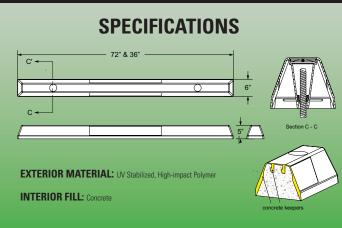

## = The world's best car stop<sup>™</sup>

No Steel **Reinforcement Needed**  Easy to Install with #4 or #5 Rebar

Item #: TS-0612