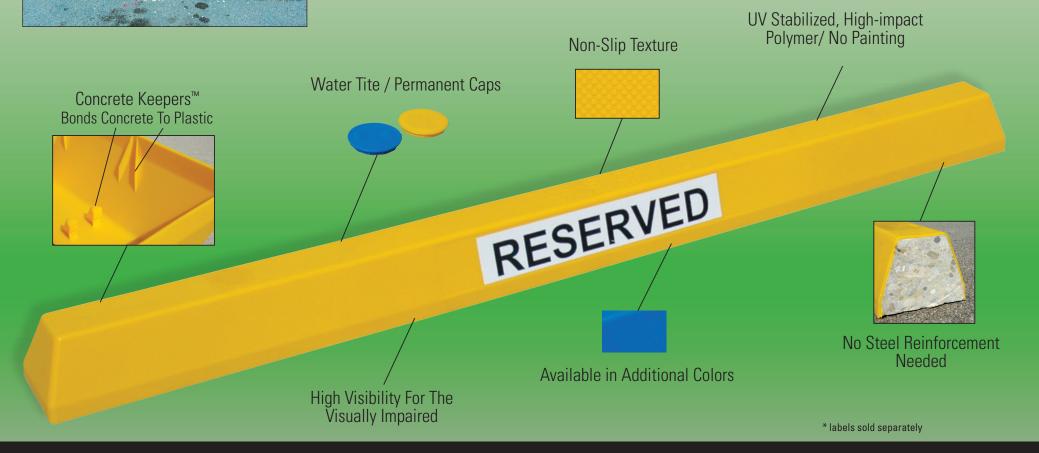

### **TUF-STOP** The world's best car stop™

#### **UV-RESISTANT ADHESIVE LABELS SOLD SEPARATELY** LABEL SUGGESTIONS:

• EMPLOYEE OF THE MONTH

- RESERVED HYBRID ONLY HANDICAPPED
  - COMPACT CAR • ORDER PICK-UP MOTORCYCLE • CLERGY

Custom labels also available. Contact your dealer for label prices.

## = The world's best car stop<sup>™</sup>

No Steel **Reinforcement Needed**  Easy to Install with #4 or #5 Rebar

Item #: TS-0612