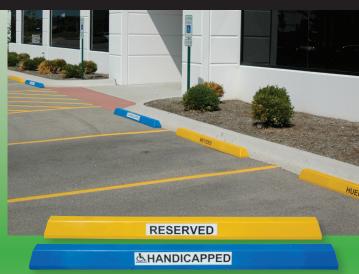

#### **UV-RESISTANT ADHESIVE LABELS SOLD SEPARATELY** LABEL SUGGESTIONS:

• EMPLOYEE OF THE MONTH

- RESERVED HYBRID ONLY HANDICAPPED
  - COMPACT CAR • ORDER PICK-UP MOTORCYCLE • CLERGY

Custom labels also available. Contact your dealer for label prices.

#### **Distributed By:**

• VISITOR