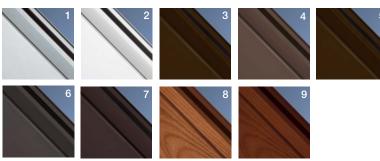

## FRAME/SOLID PANEL COLOR OPTIONS

Due to the anodizing process, color variation may occur.

The use of "Bronze (Painted)" is recommended for a more consistent bronze finish color.

Custom colors available.

- 1 Clear Aluminum (Anodized)
- 2 Standard White
- 3 Bronze (Painted)
- 4 Chocolate (Painted)
- 5 Bronze (Anodized)
- 6 Black (Anodized)
- 7 Dark Bronze (Anodized)
- 8 Ultra-Grain® Cherry Light Finish
- 9 Ultra-Grain<sup>®</sup> Cherry Dark Finish