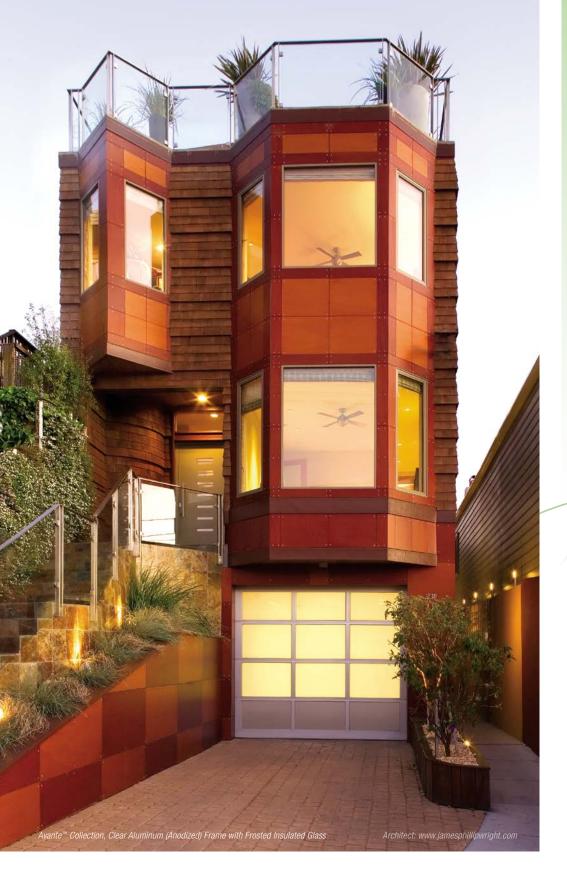

Avante<sup>™</sup> Collection, Clear Aluminum (Anodized) Frame with Frosted Tempered Glass clopay.com

Aluminum and glass combine to create a sleek, contemporary look. Many window options are available to control the degree of light transmission and privacy.

# AVANTE<sup>™</sup> collection

The Avante is the perfect choice to modernize any home; transforming not only garages, it can also be used as an indoor loft partition or a versatile solarium door.