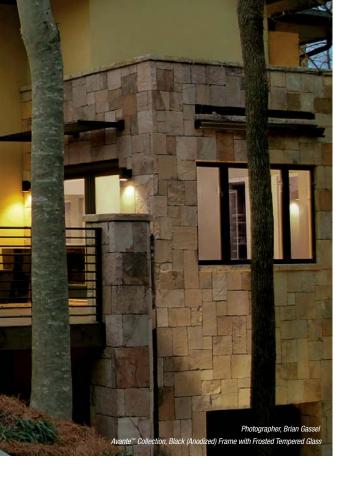

# AVANTE<sup>™</sup> collection

The Avante is the perfect choice to modernize any home; transforming not only garages, it can also be used as an indoor loft partition or a versatile solarium door.

Avante<sup>™</sup> Collection, Clear Aluminum (Anodized) Frame with Frosted Tempered Glass clopay.com

Aluminum and glass combine to create a sleek, contemporary look. Many window options are available to control the degree of light transmission and privacy.