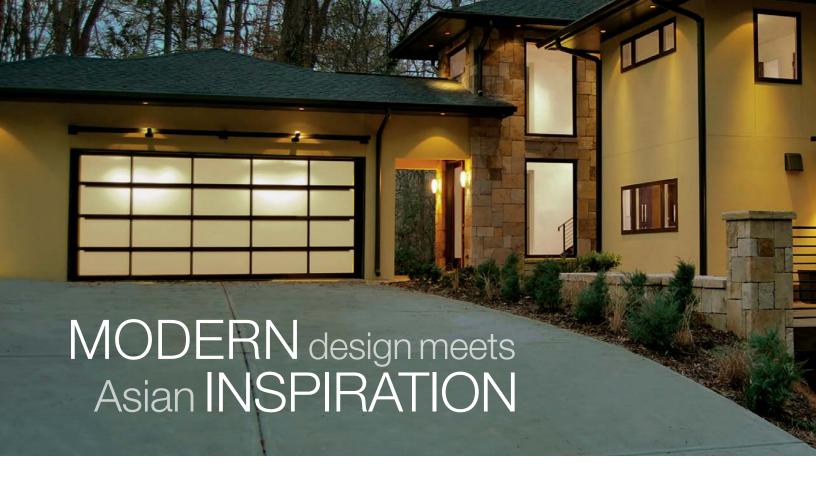

# AVANTE<sup>™</sup> collection

The Avante is the perfect choice to modernize any home; transforming not only garages, it can also be used as an indoor loft partition or a versatile solarium door.

Clopay® is committed to designing, manufacturing and distributing garage doors that enhance the beauty, safety and value of your home while minimizing the impact on the environment.

The Avante™ Collection helps conserve natural resources by providing environmentally conscious consumers with a durable, reliable, low-maintenance door.