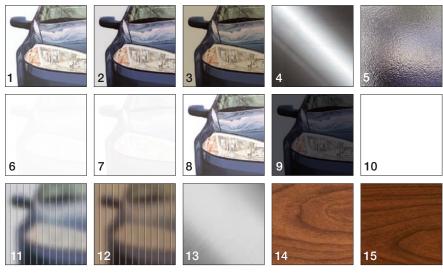

#### **GLASS/PANEL OPTIONS**

Glass available in single pane or insulated. White laminated and mirrored glass not available insulated.

Panels can be aluminum to match the aluminum frame. Glass/acrylic panels may be combined with aluminum panels. Custom glass and colors available. See your Clopay Dealer for details.

- 1 Clear Glass\*
- 2 Gray Tinted Glass\*
- 3 Bronze Tinted Glass\*
- 4 Mirrored Glass\*
- 5 Obscure Glass\*
- 6 White Laminate Glass
- 7 Frosted Glass\* or Acrylic
- 8 Clear Acrylic
- 9 Gray Acrylic
- 10 White Acrylic
- 11 Clear Polygal®
- 12 Bronze Polygal®
- 13 Clear Anodized

(Aluminum Panel)

- 14 Ultra-Grain® Cherry Light Finish (Aluminum Panel)
- 15 Ultra-Grain® Cherry Dark Finish (Aluminum Panel)

\*Glass is tempered