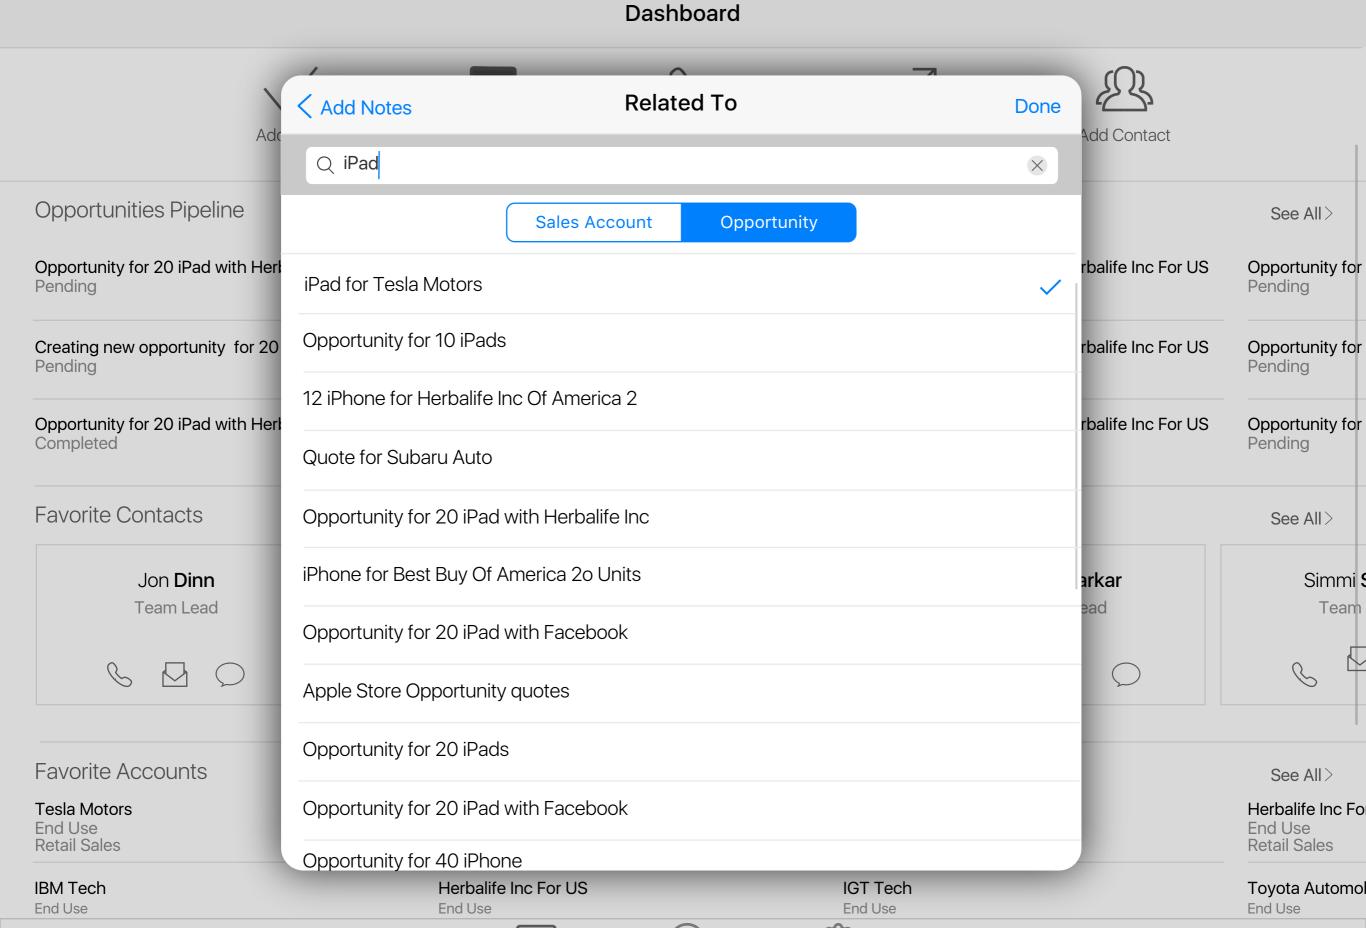

# **Opportunities Pipeline**

Q Search By Name

### Opportunity for 20 iPad with Herbalife Inc Of America

\$1,900.00 LCY

P-Probe-12%

Estimate Close Date: 09/12/2016

John Appleseed

#### Opportunity for 10 iPads

\$1,900.00 LCY

Closed

Estimate Close Date: 09/12/2016

John Appleseed

#### Quote for Subaru Auto

\$1,900.00 LCY

Closed

Estimate Close Date: 09/12/2016

John Appleseed