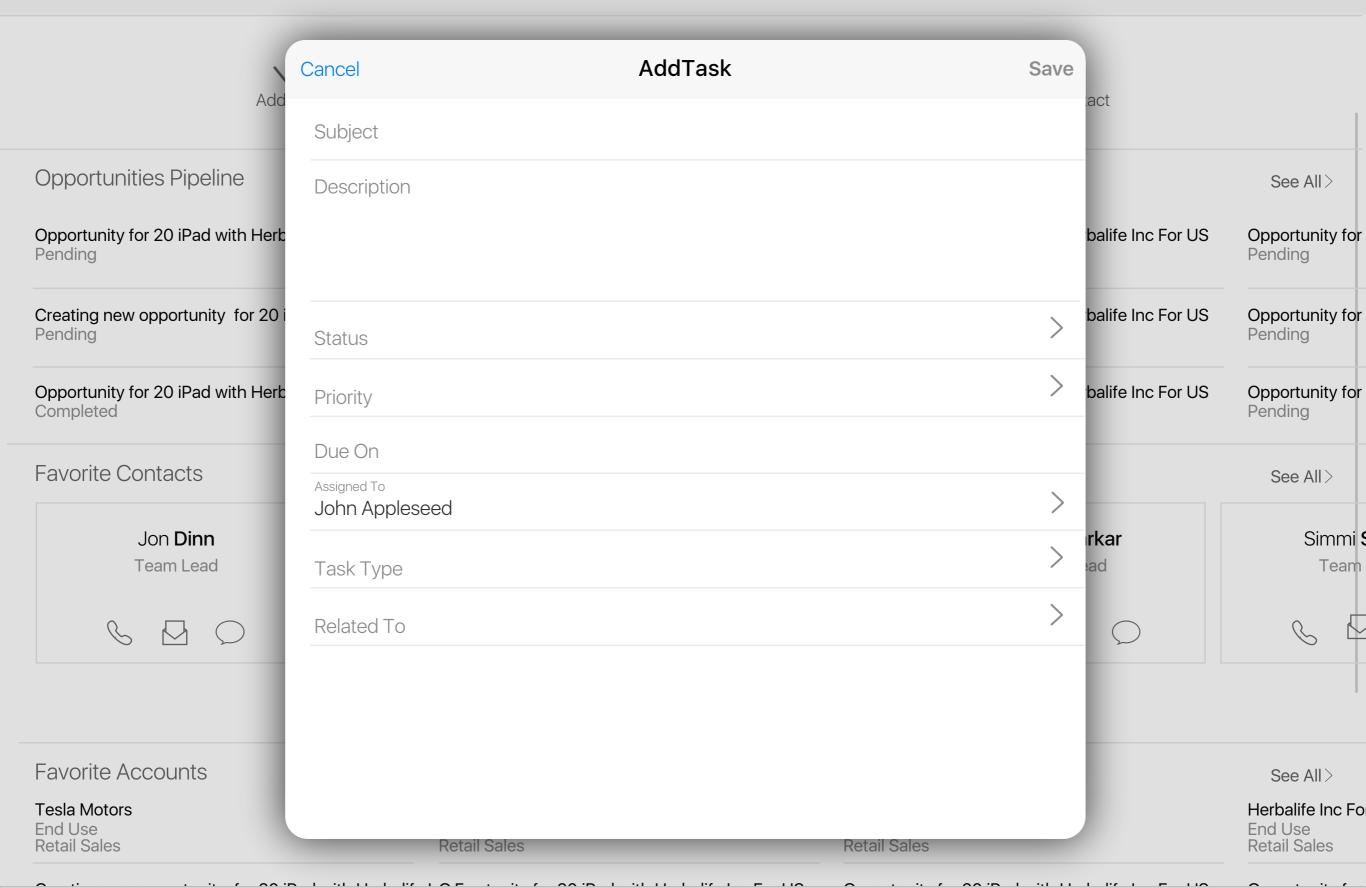

### Tasks

Due

Upcoming

(15)

Priority High

Status

Pending

Assigned To John Appleseed

Called Dean Smith

for update on task Dis...

Due on

09/12/2016

Presales\_121218210

Priority High

Status

Pending

Assigned To

John Appleseed

Due on

09/12/2016

Follow up with Sales purchase

Priority

High

Status