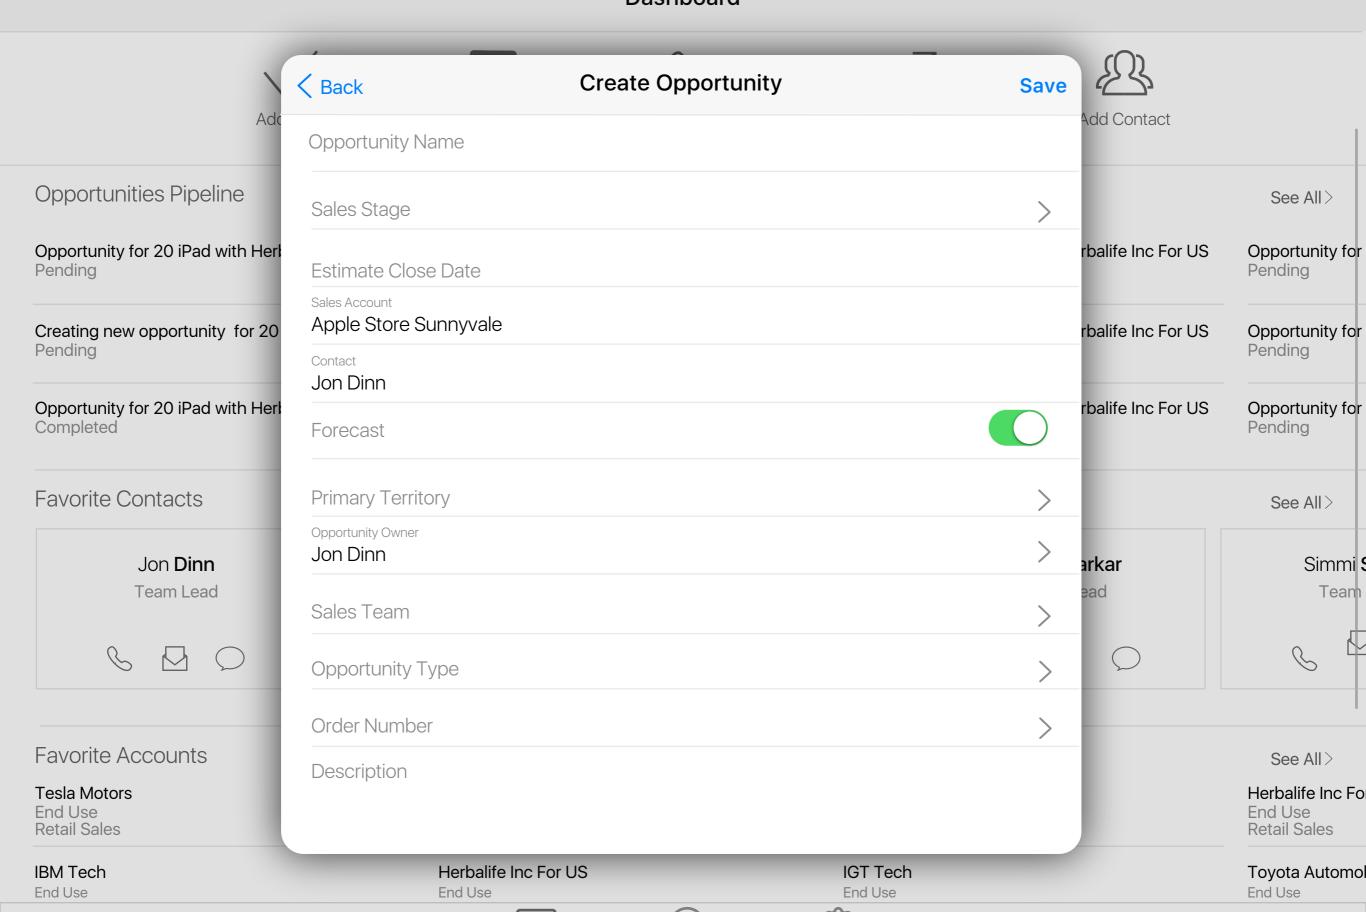

### Opportunity for 20 iPad with Herbalife Inc Of America

\$1,900.00 LCY

P-Probe-12%

Estimate Close Date: 09/12/2016

John Appleseed