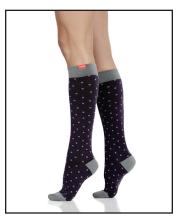

WOMEN'S PETITE DOT:
Eggplant & Grey
Cotton
V1C-031B-1013

WOMEN'S ARCADE STRIPE:
White & Red
Cotton
V1C-046A-1009

WOMEN'S JULIET FLORAL:
Midnight & Gold
Cotton
V1C-020A-1014

WOMEN'S FRESH STRIPE: Navy & Teal Nylon V1N-058A-1028