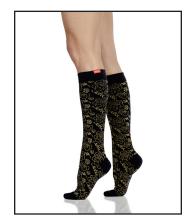

WOMEN'S PETITE DOT:
Eggplant & Grey
Cotton
V1C-031B-1013

WOMEN'S ARCADE STRIPE:
White & Red
Cotton
V1C-046A-1009

WOMEN'S JULIET FLORAL:
Midnight & Gold
Cotton
V1C-020A-1014

WOMEN'S FRESH STRIPE: Navy & Teal Nylon V1N-058A-1028