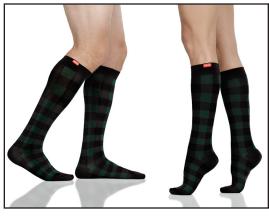

MEN'S AND WOMEN'S LITTLE STRIPE:
Midnight & Crimson
Nylon
V1N-034B-1041

MEN'S AND WOMEN'S HEATHERED COLLECTION: Navy Cotton V1C-051E-1033

MEN'S AND WOMEN'S MONTANA PLAID:
Forest & Black
Cotton
V1C-042A-1003