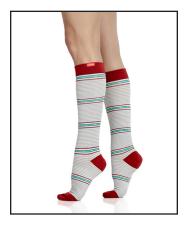

WOMEN'S PETITE DOT:
Eggplant & Grey
Cotton
V1C-031B-1013

WOMEN'S ARCADE STRIPE:
White & Red
Cotton
V1C-046A-1009

WOMEN'S JULIET FLORAL:
Midnight & Gold
Cotton
V1C-020A-1014

WOMEN'S FRESH STRIPE: Navy & Teal Nylon V1N-058A-1028