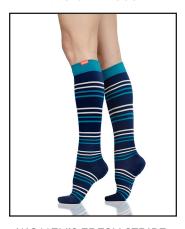

WOMEN'S PETITE DOT:
Eggplant & Grey
Cotton
V1C-031B-1013

WOMEN'S ARCADE STRIPE:
White & Red
Cotton
V1C-046A-1009

WOMEN'S JULIET FLORAL:
Midnight & Gold
Cotton
V1C-020A-1014

WOMEN'S FRESH STRIPE: Navy & Teal Nylon V1N-058A-1028