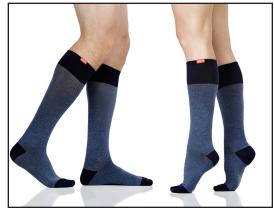

MEN'S AND WOMEN'S LITTLE STRIPE:
Midnight & Crimson
Nylon
V1N-034B-1041

MEN'S AND WOMEN'S HEATHERED COLLECTION: Navy Cotton V1C-051E-1033

MEN'S AND WOMEN'S MONTANA PLAID:
Forest & Black
Cotton
V1C-042A-1003