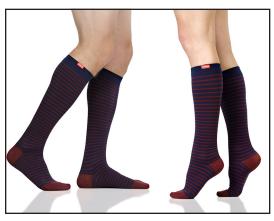

MEN'S AND WOMEN'S LITTLE STRIPE:
Midnight & Crimson
Nylon
V1N-034B-1041

MEN'S AND WOMEN'S HEATHERED COLLECTION: Navy Cotton V1C-051E-1033

MEN'S AND WOMEN'S MONTANA PLAID:
Forest & Black
Cotton
V1C-042A-1003