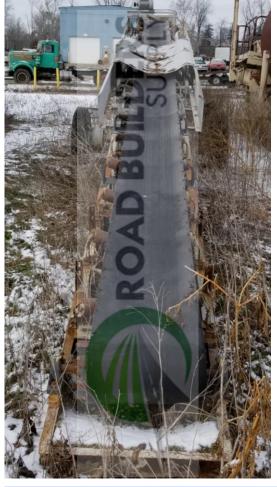

## Used Equipment: PSC001RBS Portable Scale Conveyor

- Portable Scale Conveyor.
- Model Number PC2447-186.
- 24-inch wide belt x 50 portable scale conveyor. CMI. Early '90s.
- Single axle portability.
- Wind guards. Calibration chute.