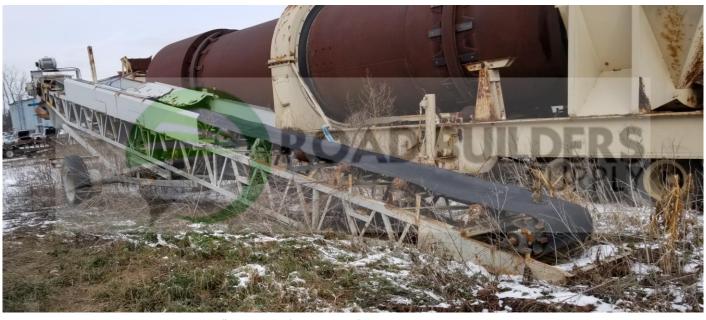

## Used Equipment: PSC001RBS Portable Scale Conveyor

- Portable Scale Conveyor.
- Model Number PC2447-186.
- 24-inch wide belt x 50 portable scale conveyor. CMI. Early '90s.
- Single axle portability.
- Wind guards. Calibration chute.