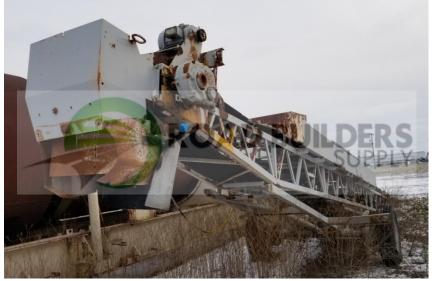

## Used Equipment: PSC001RBS Portable Scale Conveyor

- Portable Scale Conveyor.
- Model Number PC2447-186.
- 24-inch wide belt x 50 portable scale conveyor. CMI. Early '90s.
- Single axle portability.
- Wind guards. Calibration chute.