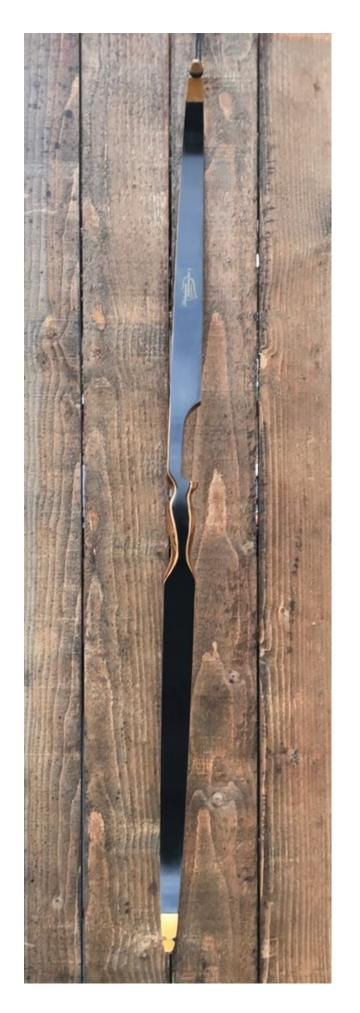

YEAR: 1972 (+/-)

MAKE: Shakespeare

MODEL: Super Necedah X-30

HAND: Right

DRAW WEIGHT: 45#

AMO LENGTH: 54"

PRICE: \$149.00

**SHIPPING:** \$19.00

TOTAL COST: \$168.00

DESCRIPTION: Beautiful Super Necedah X-30 made of Zebrawood, Great looking and performing bow. Comfortable pistol grip. No delamination; no cracks; limbs are straight. Overlay tips are in great condition. No stress lines or crazing. The limbs needed to be refinished. We were able to save the original decals, but up close you can see the difference in finish. There are two professionally filled screw holes on the back which are barely noticeable (may need to enlarge the pic to see them). A few minor scratches and scuffs. This is a really nice bow in excellent condition for its age. It sold for \$75 in 69, which would be \$515 in 2019 inflation adjusted dollars.