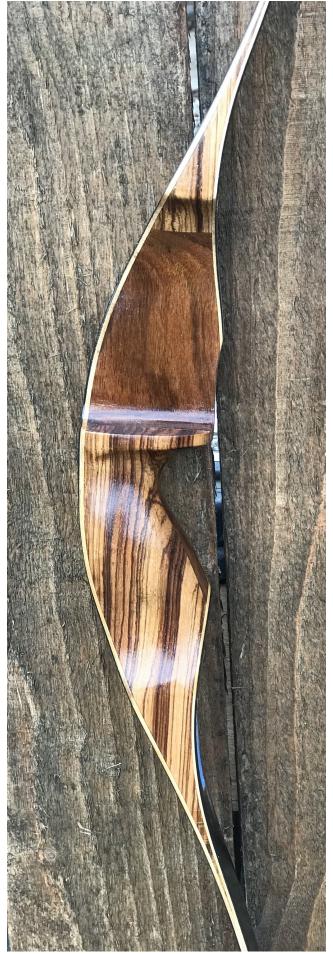

TOTAL COST: \$168.00

DESCRIPTION: Beautiful Super Necedah X-30 made of Zebrawood, Great looking and performing bow. Comfortable pistol grip. No delamination; no cracks; limbs are straight. Overlay tips are in great condition. No stress lines or crazing. The limbs needed to be refinished. We were able to save the original decals, but up close you can see the difference in finish. There are two professionally filled screw holes on the back which are barely noticeable (may need to enlarge the pic to see them). A few minor scratches and scuffs. This is a really nice bow in excellent condition for its age. It sold for \$75 in 69, which would be \$515 in 2019 inflation adjusted dollars.