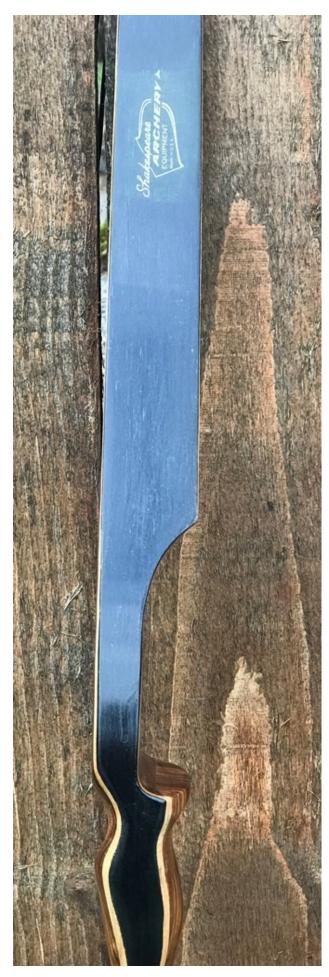

YEAR: 1972 (+/-)

MAKE: Shakespeare

MODEL: Super Necedah X-30

HAND: Right

DRAW WEIGHT: 45#

AMO LENGTH: 54"

PRICE: \$149.00

**SHIPPING:** \$19.00

TOTAL COST: \$168.00

DESCRIPTION: Beautiful Super Necedah X-30 made of Zebrawood, Great looking and performing bow. Comfortable pistol grip. No delamination; no cracks; limbs are straight. Overlay tips are in great condition. No stress lines or crazing. The limbs needed to be refinished. We were able to save the original decals, but up close you can see the difference in finish. There are two professionally filled screw holes on the back which are barely noticeable (may need to enlarge the pic to see them). A few minor scratches and scuffs. This is a really nice bow in excellent condition for its age. It sold for \$75 in 69, which would be \$515 in 2019 inflation adjusted dollars.