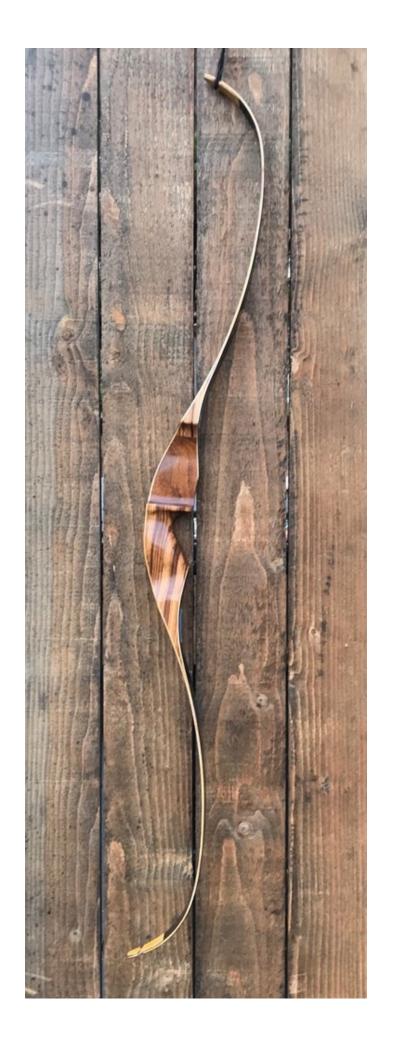

YEAR: 1972 (+/-)

MAKE: Shakespeare

MODEL: Super Necedah X-30

HAND: Right

DRAW WEIGHT: 45#

AMO LENGTH: 54"

PRICE: \$149.00

**SHIPPING:** \$19.00

TOTAL COST: \$168.00

DESCRIPTION: Beautiful Super Necedah X-30 made of Zebrawood, Great looking and performing bow. Comfortable pistol grip. No delamination; no cracks; limbs are straight. Overlay tips are in great condition. No stress lines or crazing. The limbs needed to be refinished. We were able to save the original decals, but up close you can see the difference in finish. There are two professionally filled screw holes on the back which are barely noticeable (may need to enlarge the pic to see them). A few minor scratches and scuffs. This is a really nice bow in excellent condition for its age. It sold for \$75 in 69, which would be \$515 in 2019 inflation adjusted dollars.