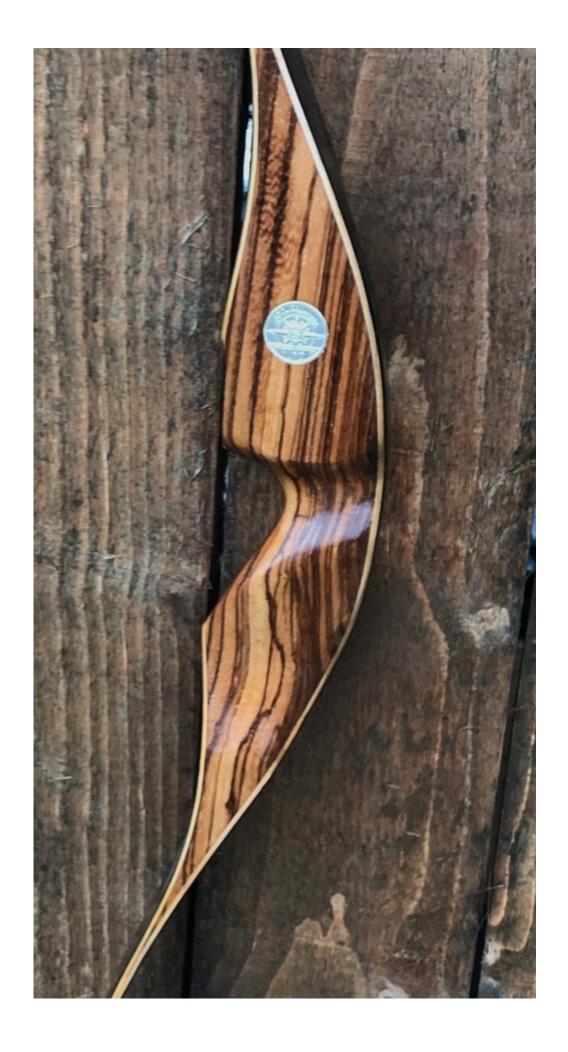

TOTAL COST: \$168.00

DESCRIPTION: Beautiful Super Necedah X-30 made of Zebrawood, Great looking and performing bow. Comfortable pistol grip. No delamination; no cracks; limbs are straight. Overlay tips are in great condition. No stress lines or crazing. The limbs needed to be refinished. We were able to save the original decals, but up close you can see the difference in finish. There are two professionally filled screw holes on the back which are barely noticeable (may need to enlarge the pic to see them). A few minor scratches and scuffs. This is a really nice bow in excellent condition for its age. It sold for \$75 in 69, which would be \$515 in 2019 inflation adjusted dollars.