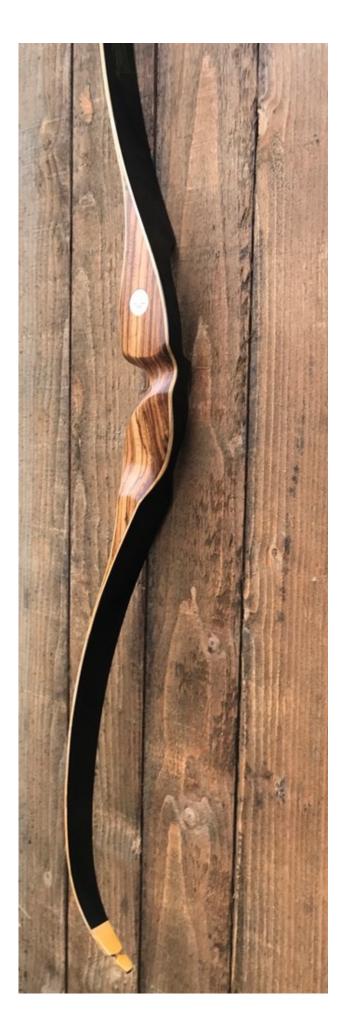

YEAR: 1972 (+/-)

MAKE: Shakespeare

MODEL: Super Necedah X-30

HAND: Right

DRAW WEIGHT: 45#

AMO LENGTH: 54"

PRICE: \$149.00

**SHIPPING:** \$19.00

TOTAL COST: \$168.00

DESCRIPTION: Beautiful Super Necedah X-30 made of Zebrawood, Great looking and performing bow. Comfortable pistol grip. No delamination; no cracks; limbs are straight. Overlay tips are in great condition. No stress lines or crazing. The limbs needed to be refinished. We were able to save the original decals, but up close you can see the difference in finish. There are two professionally filled screw holes on the back which are barely noticeable (may need to enlarge the pic to see them). A few minor scratches and scuffs. This is a really nice bow in excellent condition for its age. It sold for \$75 in 69, which would be \$515 in 2019 inflation adjusted dollars.