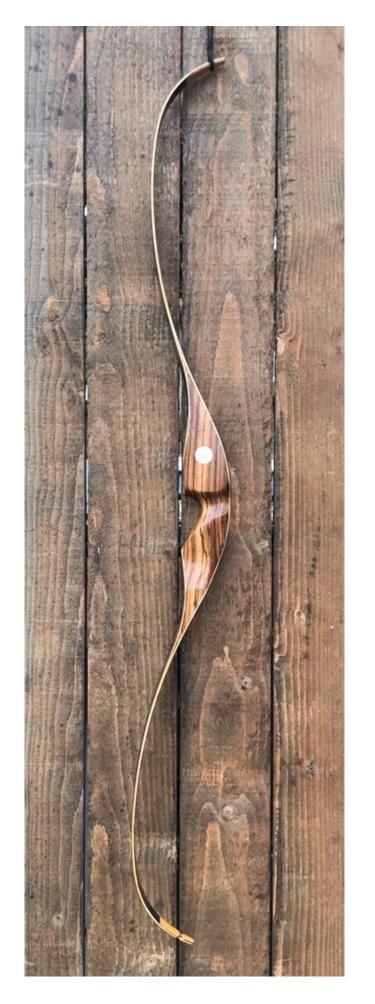

YEAR: 1972 (+/-)

MAKE: Shakespeare

MODEL: Super Necedah X-30

HAND: Right

DRAW WEIGHT: 45#

AMO LENGTH: 54"

PRICE: \$149.00

**SHIPPING:** \$19.00

TOTAL COST: \$168.00

DESCRIPTION: Beautiful Super Necedah X-30 made of Zebrawood, Great looking and performing bow. Comfortable pistol grip. No delamination; no cracks; limbs are straight. Overlay tips are in great condition. No stress lines or crazing. The limbs needed to be refinished. We were able to save the original decals, but up close you can see the difference in finish. There are two professionally filled screw holes on the back which are barely noticeable (may need to enlarge the pic to see them). A few minor scratches and scuffs. This is a really nice bow in excellent condition for its age. It sold for \$75 in 69, which would be \$515 in 2019 inflation adjusted dollars.