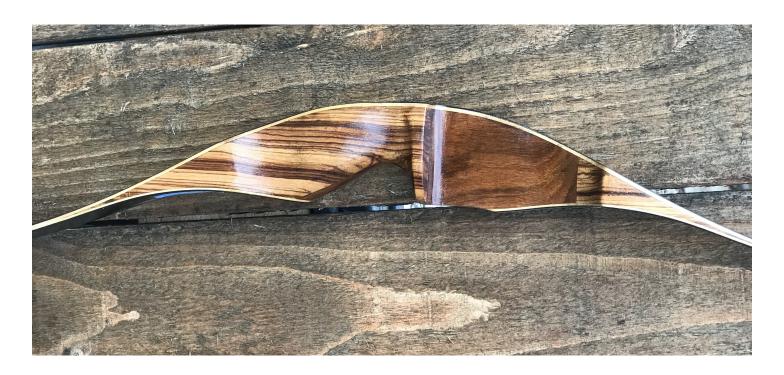

TOTAL COST: \$168.00

DESCRIPTION: Beautiful Super Necedah X-30 made of Zebrawood, Great looking and performing bow. Comfortable pistol grip. No delamination; no cracks; limbs are straight. Overlay tips are in great condition. No stress lines or crazing. The limbs needed to be refinished. We were able to save the original decals, but up close you can see the difference in finish. There are two professionally filled screw holes on the back which are barely noticeable (may need to enlarge the pic to see them). A few minor scratches and scuffs. This is a really nice bow in excellent condition for its age. It sold for \$75 in 69, which would be \$515 in 2019 inflation adjusted dollars.