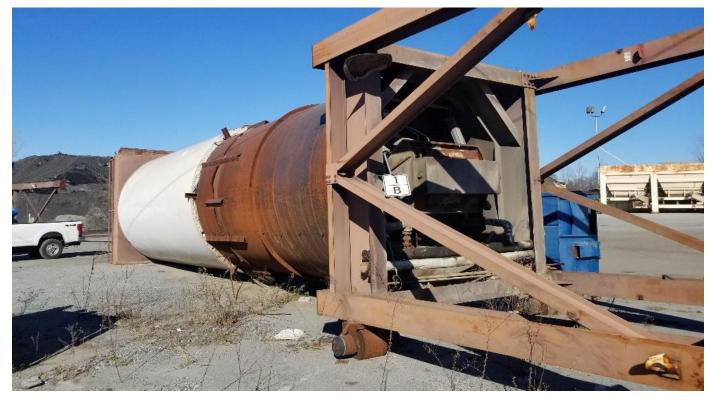

## Used Equipment: S032 Astec 200-Ton Silo

## Astec 200 Ton Silo

- No Batcher
- Missing 19' of outside insulation and skin at bottom of the silo
- Has High/Low Level Alarms
- Top Deck is 12' x 12 with 4x4 Hole
- Silo Barrel is 41'5' Long
- Legs are 15'3" T & 14'1" Wide
- Has single 5'Wide Clam gate with Dual Cylinders