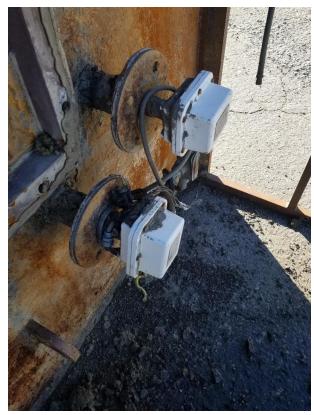

## Astec 200 Ton Silo

- No Batcher
- Missing 19' of outside insulation and skin at bottom of the silo
- Has High/Low Level Alarms
- Top Deck is 12' x 12 with 4x4 Hole
- Silo Barrel is 41'5' Long
- Legs are 15'3" T & 14'1" Wide
- Has single 5'Wide Clam gate with Dual Cylinders