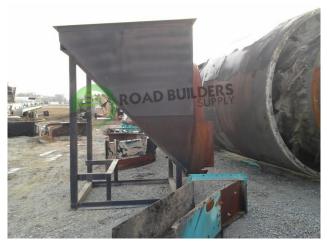

## **CFDM023RBS CMI E3 RAP-Star Counterflow Drum Mixer**

- Counterflow CMI E3
- 400TPH
- Length 47'6" End to End with Discharge paddles
- Main Drum Diameter: 8'4"
- Rap entry Diameter: 11'
- Conveyor is a slinger inlet housing, Rap collar, Discharge housing