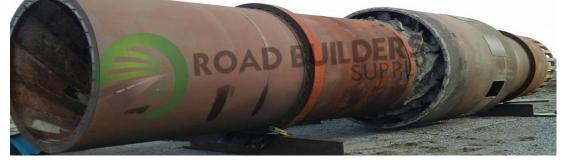

## **CFDM023RBS CMI E3 RAP-Star Counterflow Drum Mixer**

- Counterflow CMI E3
- 400TPH
- Length 47'6" End to End with Discharge paddles
- Main Drum Diameter: 8'4"
- Rap entry Diameter: 11'
- Conveyor is a slinger inlet housing, Rap collar, Discharge housing