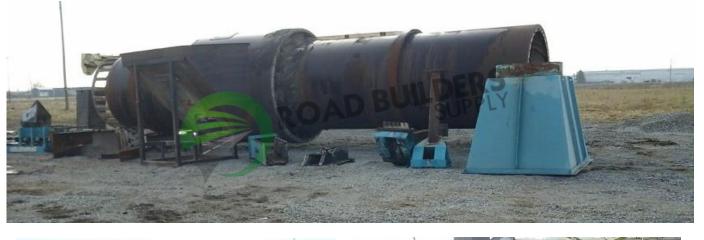

## **CFDM023RBS CMI E3 RAP-Star Counterflow Drum Mixer**

- Counterflow CMI E3
- 400TPH
- Length 47'6" End to End with Discharge paddles
- Main Drum Diameter: 8'4"
- Rap entry Diameter: 11'
- Conveyor is a slinger inlet housing, Rap collar, Discharge housing