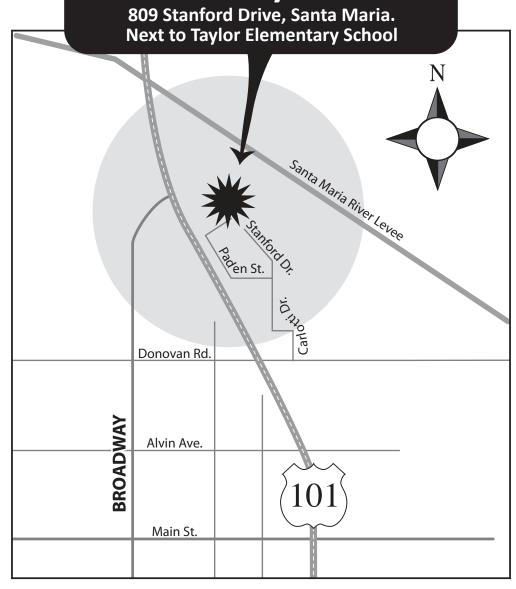

## SATURDAY NOVEMBER 20, 2021

Jim May Park, 809 Stanford Drive

• CHECK-IN TIME: 8:00 a.m. on race day

• RACE TIMES:

Turkey Trot 5K (ages 14 yrs. & up) begins at 9:00 a.m.

Kids' 1-Mile Fun Run (ages 6-13 yrs.)

## Jim May Park