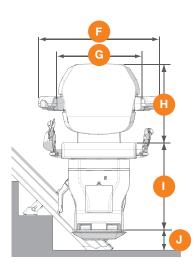

### Xclusive Dimensions

|   | XCLUSIVE SEAT                                        | DIMENSIONS            |
|---|------------------------------------------------------|-----------------------|
| A | Minimum swivel radius                                | 27 ½"                 |
| В | Wall to inner seat back                              | 3 ¾"                  |
| C | Seat depth                                           | 15"                   |
| D | Minimum folded width to footrest                     | 13"                   |
| E | Minimum open width to edge of footrest               | 22 1⁄8"               |
| F | Armrest width – external                             | 25 %"                 |
| G | Armrest width – internal                             | 17 ¾"                 |
| H | Seat back height                                     | 16 ½"                 |
| 0 | Footrest to seat height<br>One spacer<br>Two spacers | 16"<br>18 ¼"<br>19 %" |
| J | Minimum footrest height                              | 4"                    |
|   | Minimum track intrusion into staircase               | 7 1⁄4"                |
|   | Maximum weight limit                                 | 285 lbs               |