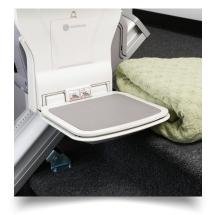

#### **CONVENIENT**

Upgrade to the **powered**footrest option and remove any
need for you to bend down and
fold the footrest up or down.