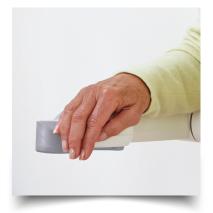

#### INTUITIVE

The toggle control was designed in collaboration with occupational therapists to ensure it is **easy-to-use** and operate – simply push with your hand, arm or wrist in the direction you want to go.