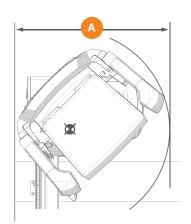

### Xclusive Dimensions

|   | XCLUSIVE SEAT                                        | DIMENSIONS            |
|---|------------------------------------------------------|-----------------------|
| A | Minimum swivel radius                                | 27 ½"                 |
| В | Wall to inner seat back                              | 3 ¾"                  |
| C | Seat depth                                           | 15"                   |
| D | Minimum folded width to footrest                     | 13"                   |
| E | Minimum open width to edge of footrest               | 22 1⁄8"               |
| F | Armrest width – external                             | 25 %"                 |
| G | Armrest width – internal                             | 17 ¾"                 |
| H | Seat back height                                     | 16 ½"                 |
| 0 | Footrest to seat height<br>One spacer<br>Two spacers | 16"<br>18 ¼"<br>19 %" |
| J | Minimum footrest height                              | 4"                    |
|   | Minimum track intrusion into staircase               | 7 1⁄4"                |
|   | Maximum weight limit                                 | 285 lbs               |