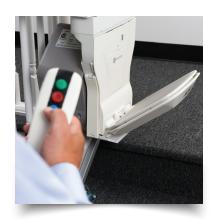

- Upgrade to powered features for automatic control of the footrest and swivel seat
- Includes user-friendly retractable seatbelt
- Each unit comes with 2 handheld remotes to easily retrieve the stairlift
- Prevent unauthorized use with provided key
- Removable upholstery allows it to be laundered
- Limited lifetime warranty on the motor and gearbox; 2 year manufacturer's parts warranty