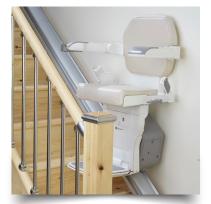

#### STRAIGHT STAIRLIFT

A customer favorite, the Xclusive combines contemporary design with leading-edge technology – all at an affordable price. This compact lift boasts modern lines, gentle curves and muted tones, giving it an altogether softer look while ensuring a comfortable ride. Handicare has been a world leader in innovative lifting and mobility solutions for 130 years, providing safe and stylish solutions such as the Xclusive stairlift.

#### **COMPACT**

This compact and **unobtrusive** stairlift was designed to maximize the clear space on the stairs when folded. Its slim waistline and diamond-shaped backrest, are distinct aesthetics of their own.