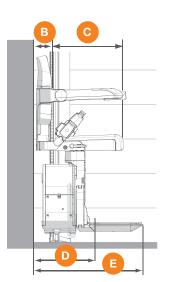

### Xclusive Dimensions

|   | XCLUSIVE SEAT                                        | DIMENSIONS            |
|---|------------------------------------------------------|-----------------------|
| A | Minimum swivel radius                                | 27 ½"                 |
| В | Wall to inner seat back                              | 3 ¾"                  |
| C | Seat depth                                           | 15"                   |
| D | Minimum folded width to footrest                     | 13"                   |
| E | Minimum open width to edge of footrest               | 22 1⁄8"               |
| F | Armrest width – external                             | 25 %"                 |
| G | Armrest width – internal                             | 17 ¾"                 |
| H | Seat back height                                     | 16 ½"                 |
| 0 | Footrest to seat height<br>One spacer<br>Two spacers | 16"<br>18 ¼"<br>19 %" |
| J | Minimum footrest height                              | 4"                    |
|   | Minimum track intrusion into staircase               | 7 1⁄4"                |
|   | Maximum weight limit                                 | 285 lbs               |