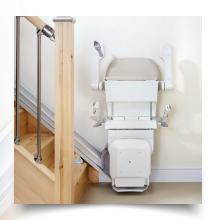

#### **COMPACT**

This compact and **unobtrusive** stairlift was designed to maximize the clear space on the stairs when folded. Its slim waistline and diamond-shaped backrest, are distinct aesthetics of their own.

#### **SAFE**

Surrounded by **safety sensors**, Handicare stairlifts are designed to stop if meeting an obstruction – keeping you safe and still on your seat.