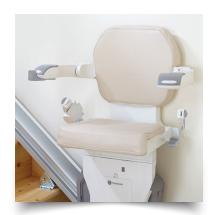

### Xclusive Dimensions

|   | XCLUSIVE SEAT                                        | DIMENSIONS            |
|---|------------------------------------------------------|-----------------------|
| A | Minimum swivel radius                                | 27 ½"                 |
| В | Wall to inner seat back                              | 3 ¾"                  |
| C | Seat depth                                           | 15"                   |
| D | Minimum folded width to footrest                     | 13"                   |
| E | Minimum open width to edge of footrest               | 22 1⁄8"               |
| F | Armrest width – external                             | 25 %"                 |
| G | Armrest width – internal                             | 17 ¾"                 |
| H | Seat back height                                     | 16 ½"                 |
| 0 | Footrest to seat height<br>One spacer<br>Two spacers | 16"<br>18 ¼"<br>19 %" |
| J | Minimum footrest height                              | 4"                    |
|   | Minimum track intrusion into staircase               | 7 1⁄4"                |
|   | Maximum weight limit                                 | 285 lbs               |

#### **Color Choice: Cream**

Upholstery is made from a wipe clean and flame-retardant material.

All of our stairlifts are tested and approved by worldwide independent inspection services to give you the assurance that our products meet the highest standards in terms of quality and safety.

#### STRAIGHT STAIRLIFT

A customer favorite, the Xclusive combines contemporary design with leading-edge technology – all at an affordable price. This compact lift boasts modern lines, gentle curves and muted tones, giving it an altogether softer look while ensuring a comfortable ride. Handicare has been a world leader in innovative lifting and mobility solutions for 130 years, providing safe and stylish solutions such as the Xclusive stairlift.

#### **COMPACT**

This compact and **unobtrusive** stairlift was designed to maximize the clear space on the stairs when folded. Its slim waistline and diamond-shaped backrest, are distinct aesthetics of their own.

#### **ELEGANT**

Boasting modern lines, gentle curves and muted tones, the Xclusive offers a **distinguished appearance** that doesn't skimp on comfort. Its effortless style blends and fits any house and interior.