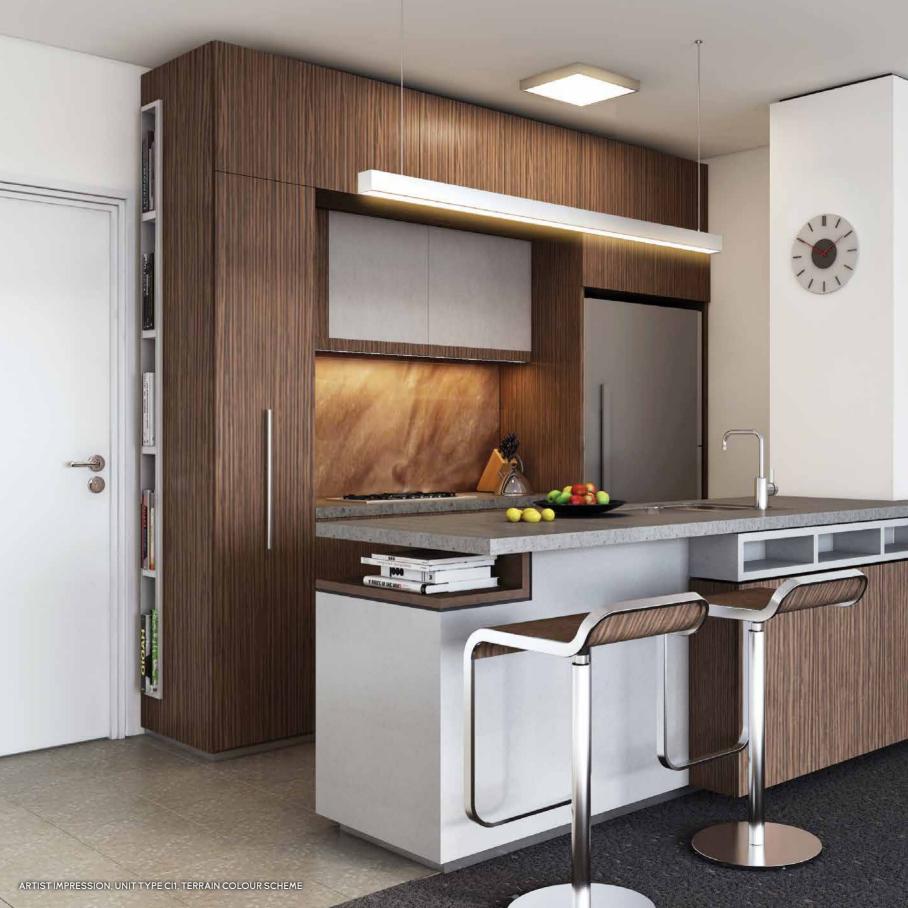

#### The finishing touches

Arbor apartments are enticing, modern spaces immaculately designed to Pradella's signature high standards.

Detailing and finishes accentuate the open plan design, while contemporary colour schemes create a sense of effortless sophistication.

Containing stylish European appliances, the kitchens include a combination of designer tiles, speciality laminate and glass, with a feature splashback to add a unique edge while maintaining practicality.

Three natural colour schemes are available, designed to bridge the divide between the invigorating feeling of being amongst nature and the comfort of being at home.

The colour palette enhances the feeling of space and simplicity and the use of designer tiles and bold feature colours give the apartments a luxurious feel.