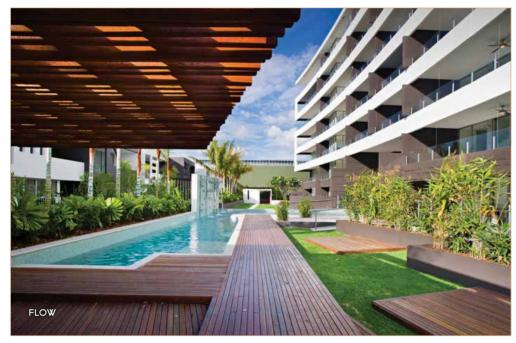

Resort style amenity

Gardens has been meticulously planned as a fully integrated lifestyle precinct with shared space and amenity designed to bring people together.

As a resident, you'll enjoy exclusive access to the Palm Lagoon; a stunning beach entry resort pool that adjoins a 25m lap pool and is surrounded by Water Pavilions. Or for those special occasions, you can entertain in the private Belvedere theatre and function room, which is available for the exclusive use of residents and their guests.