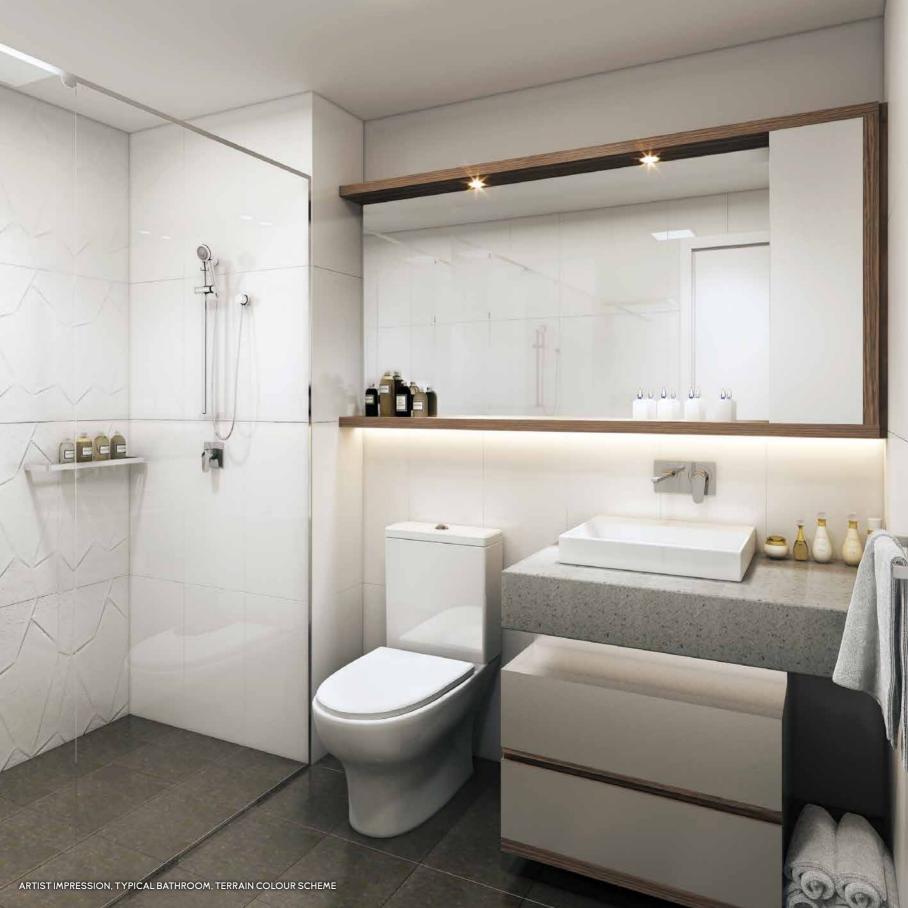

### Attention to detail

Arbor is designed to reflect the essence of its surrounds. The bathrooms use a mix of textured tiles, feature veneer styled finishes and stone slab benches in a selection of natural hues and tones.

Luxurious bathrooms feature premium European tapwear and oversized mirror cabinetry to create the perception of depth as well as to provide additional storage.

Deluxe showers add an extra touch of indulgence while chic design features infuse the bathroom with a sense of calm and relaxation.