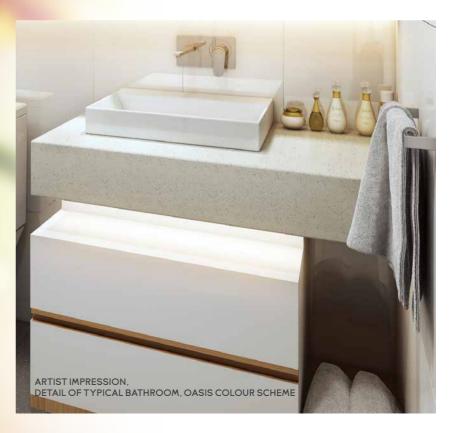

### Attention to detail

Arbor is designed to reflect the essence of its surrounds. The bathrooms use a mix of textured tiles, feature veneer styled finishes and stone slab benches in a selection of natural hues and tones.

Luxurious bathrooms feature premium European tapwear and oversized mirror cabinetry to create the perception of depth as well as to provide additional storage.

Deluxe showers add an extra touch of indulgence while chic design features infuse the bathroom with a sense of calm and relaxation.