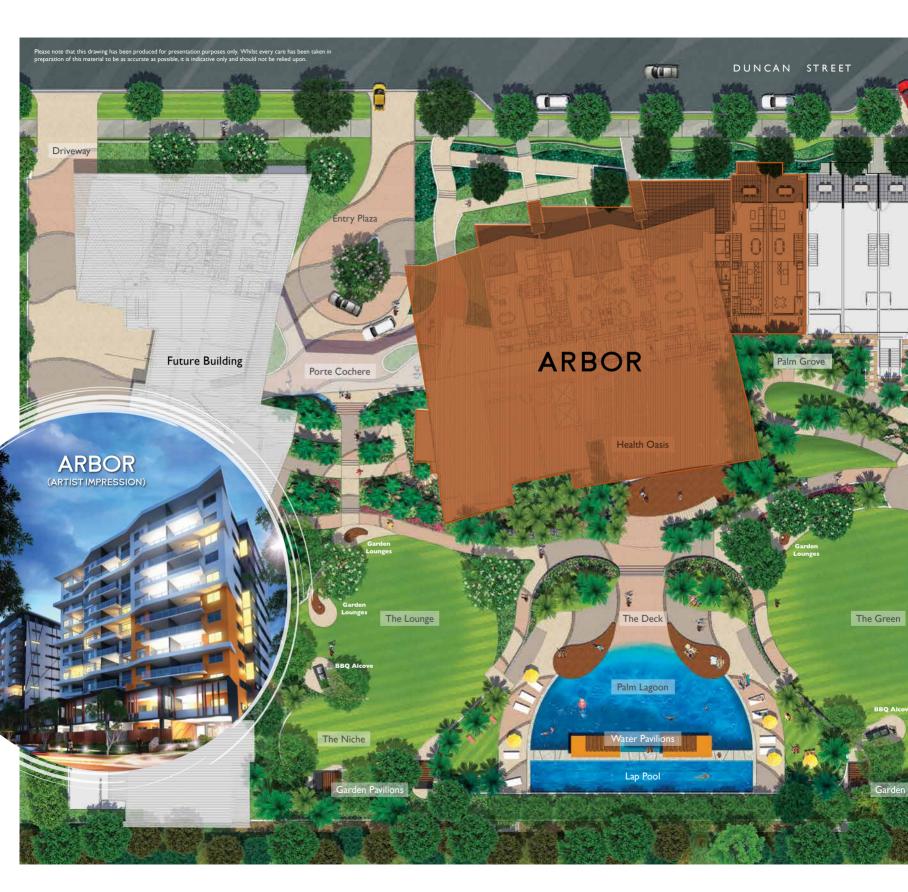

## Your private West End oasis

GARDENS IS CENTRED AROUND A STUNNING PRIVATE SUB-TROPICAL OASIS WITH LIFESTYLE AMENITY THAT CREATES AN URBAN SANCTUARY.

ARTIST IMPRESSION, ACROSS GARDENS LANDSCAPE

ARTIST IMPRESSION, THE PALM LAGOON

Resort style amenity

Gardens has been meticulously planned as a fully integrated lifestyle precinct with shared space and amenity designed to bring people together.

As a resident, you'll enjoy exclusive access to the Palm Lagoon; a stunning beach entry resort pool that adjoins a 25m lap pool and is surrounded by Water Pavilions. Or for those special occasions, you can entertain in the private Belvedere theatre and function room, which is available for the exclusive use of residents and their guests.

Arbor will also feature a Health Oasis with a state-of-the-art gymnasium and health zone. Full height glass windows on two sides connect you with the gardens and pool area beyond.