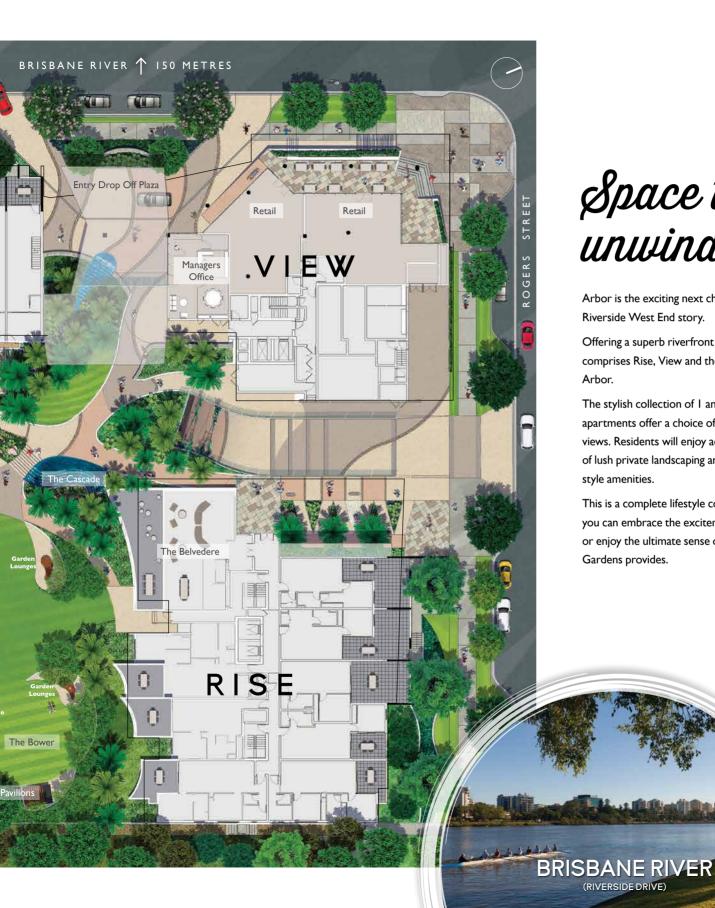

## Space to unwind

Arbor is the exciting next chapter of the Riverside West End story.

Offering a superb riverfront lifestyle, Gardens comprises Rise, View and the latest release Arbor.

The stylish collection of I and 2 bedroom apartments offer a choice of river or garden views. Residents will enjoy access to 5,500m<sup>2</sup> of lush private landscaping and modern resort style amenities.

This is a complete lifestyle community where you can embrace the excitement of city life or enjoy the ultimate sense of tranquillity that Gardens provides.

(RIVERSIDE DRIVE)