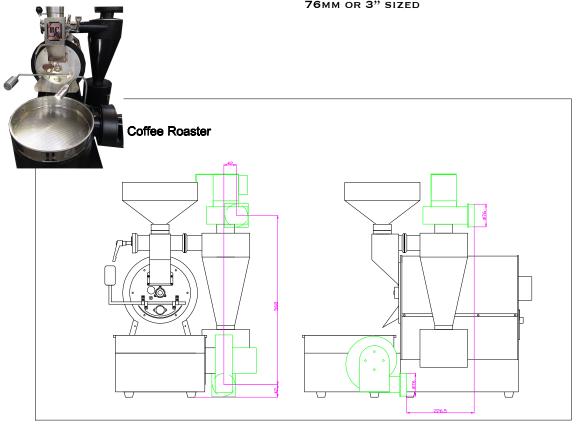

TWO EXHAUST PIPES COMES OFF THE BC-2 AT 3" AS SHOWN BELOW AND CAN BE EXHAUSTED OUT OF BUILDING.

## 2018 BC-2 WITH HAS 2 EXHAUST 76MM OR 3" SIZED