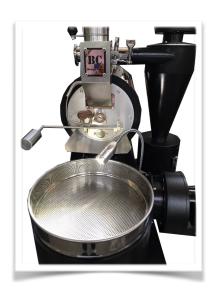

#### BY BCROASTERS.COM

The BC-2 MD is a great roaster for a small coffee shop or as a sample roaster and for advanced home roasting. It can roast from 4oz. to 2lb. per roast and up to 4-5 roasts per hour. It has all the features of the big commercial roasters except mixing arms for the cooling tray as that is not needed with its powerful cooling tray fan motor it can cool beans in 2-3 minutes. It has 2 Omron digital temperature controls on the panel for quick viewing of both BT & ET. It has variable drum speed control and precise airflow control via the MDDS (manual damper) system. Solid heavy-duty stainless steel drum and built in profiling system. Direct-Connect chaff unit for efficiency & reduced footprint. A LED Lamp provides illuminated viewing.

THE BC-2 MD IS A HEAVY DUTY ROASTER
BUILT WITH A CARBON STEEL BODY WITH
APPROVED POWDER COAT HIGH
TEMPERATURE BODY IN BLACK. THE
HOUSINGS COME IN A CHOICE OF 4 COLORS
(Gold, Rose Gold, Black Titanium & Stainless) In
two type finishes (MIRROR or MATTE)