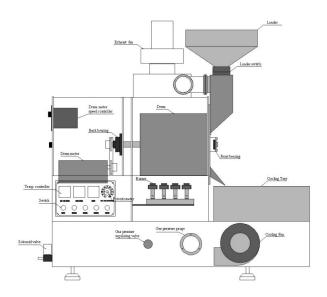

#### BY BCROASTERS.COM

The BC-2 MD is a great roaster for a small coffee shop or as a sample roaster and for advanced home roasting. It can roast from 4oz. to 2lb. per roast and up to 4-5 roasts per hour. It has all the features of the big commercial roasters except mixing arms for the cooling tray as that is not needed with its powerful cooling tray fan motor it can cool beans in 2-3 minutes. It has 2 Omron digital temperature controls on the panel for quick viewing of both BT & ET. It has variable drum speed control and precise airflow control via the MDDS (manual damper) system. Solid heavy-duty stainless steel drum and built in profiling system. Direct-Connect chaff unit for efficiency & reduced footprint. A LED Lamp provides illuminated viewing.

### **FEATURES**

DRUM TYPE
DATA LOGGING
THERMOCOUPLES
CONTROL PANEL
DRUM SPEED
WARRANTY
PARTS AVAILABLE
110V CONVERTER

Single wall 304SS Drum 3mm
2 OMRON CONTROLS w/BT & USB
K-TYPE for BT & ET
Both BT & ET VEIW ON PANEL
0-100%
1 YEAR PARTS & INSTRUCTION
10 Year Parts Available Guarantee
110V Voltage Converter 500W min.