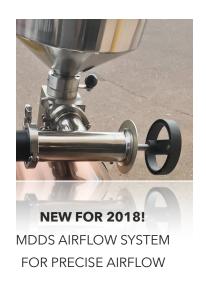

#### BY BCROASTERS.COM

The BC-2 MD is a great roaster for a small coffee shop or as a sample roaster and for advanced home roasting. It can roast from 4oz. to 2lb. per roast and up to 4-5 roasts per hour. It has all the features of the big commercial roasters except mixing arms for the cooling tray as that is not needed with its powerful cooling tray fan motor it can cool beans in 2-3 minutes. It has 2 Omron digital temperature controls on the panel for quick viewing of both BT & ET. It has variable drum speed control and precise airflow control via the MDDS (manual damper) system. Solid heavy-duty stainless steel drum and built in profiling system. Direct-Connect chaff unit for efficiency & reduced footprint. A LED Lamp provides illuminated viewing.