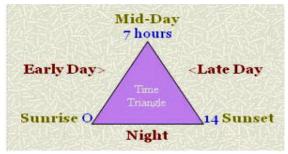

#### **UCG:** New Age time management!

Short-term C.G. Klock ~ Time-triangle-line ~ Night-Curfew ~ C.G. Daily Routine ~

Medium-term C.G. Kalender ~ Fun-Day themes ~ C.G. PLanner ~ C.G. Yearly Almanac

Long-term C.G. Khronicle ~ C.G. Knowlege continuity ~

**Custodian Guardian KLOCK (C.G. Klock)** for short-term timemanagement, replaces all other clocks. day has 21 hours > 1 hour has 21 minutes > 1 minute has 21 seconds > 1 second has 21 blinks > 1 blink has 21 flashes > 1 flash has 21 clicks

14h-12m-16sLine 1: the 14th hour, 12 minutes & 16 seconds.207 dy - 4 dwLine 2: 207th day of year, 4th day of weekY1-M8-W2-D4Line 3: Year 1 - Month 8 -Week 2 - Day 4

### Time-Triangle:

Day start: O hours Sunrise ~ from 0-7 hours is Early Day 7 hours is Mid-Day ~ from 7-14 hours is Late Day 14 hours is Sunset ~ from 14-21 hours is Night

Mandatory Night-curfew from 14-21h (C.G. Klock). Night-curfew is enforced by the Shire. Night-curfew because our body is not meant to be nocturnal!