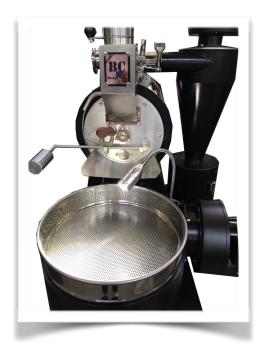

## BY BCROASTERS.COM

The BC-1 MD is a great roaster for the advanced home roaster or a sample or small coffee shop. It can roast from 4oz. to 1lb. per roast and up to 4 roasts per hour. It was built with the same components of the big commercial roasters but due to size has only one Omron control for BT. An optional PHIDGET kit can be added to data log both ET & BT and up to 2 more components. Due to size we could not add variable drum speed control but it has the advanced and precise airflow control via the MDDS (manual damper) system. Solid heavy-duty stainless steel drum and built in profiling system for BT. Direct-Connect chaff unit for efficiency & reduced footprint.

## **FEATURES**

DRUM TYPE
DATA LOGGING
THERMOCOUPLES
CONTROL PANEL
PHIDGET KIT
WARRANTY
PARTS AVAILABLE
110V CONVERTER

Single wall 304SS Drum 3mm
2 OMRON CONTROLS w/BT & ET
K-TYPE for BT
BT & ET VEIW ON PANEL
OPTIONAL KIT FOR BT & ET
1 YEAR PARTS & INSTRUCTION
10 Year Parts Available Guarantee
110V Voltage Converter included.

THE BC-1 MD IS A HEAVY DUTY ROASTER
BUILT WITH A CARBON STEEL BODY WITH
APPROVED POWDER COAT HIGH
TEMPERATURE BODY IN BLACK. THE
HOUSINGS COME IN A CHOICE OF 4 COLORS
(Gold, Rose Gold, Black Titanium & Stainless) In
two type finishes (MIRROR or MATTE)