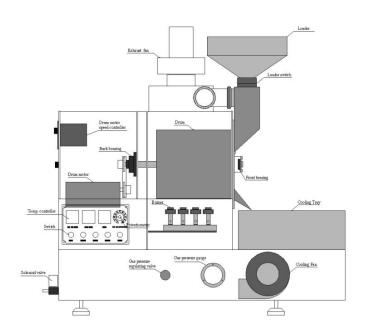

## BY BCROASTERS.COM

The BC-1 MD is a great roaster for the advanced home roaster or a sample or small coffee shop. It can roast from 4oz. to 1lb. per roast and up to 4 roasts per hour. It was built with the same components of the big commercial roasters but due to size has only one Omron control for BT. An optional PHIDGET kit can be added to data log both ET & BT and up to 2 more components. Due to size we could not add variable drum speed control but it has the advanced and precise airflow control via the MDDS (manual damper) system. Solid heavy-duty stainless steel drum and built in profiling system for BT. Direct-Connect chaff unit for efficiency & reduced footprint.

## **FEATURES**

DRUM TYPE
DATA LOGGING
THERMOCOUPLES
CONTROL PANEL
PHIDGET KIT
WARRANTY
PARTS AVAILABLE
110V CONVERTER

Single wall 304SS Drum 3mm
2 OMRON CONTROLS w/BT & ET
K-TYPE for BT
BT & ET VEIW ON PANEL
OPTIONAL KIT FOR BT & ET
1 YEAR PARTS & INSTRUCTION
10 Year Parts Available Guarantee
110V Voltage Converter included.