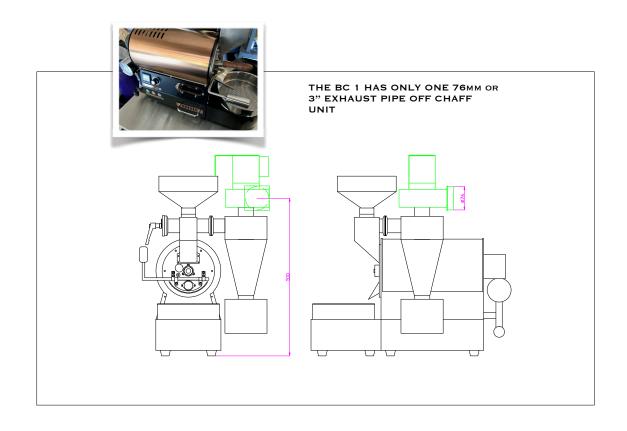

ONLY ONE EXHAUST PIPE COMES OFF THE BC-1 AT 3" AS SHOWN BELOW AND CAN BE EXHAUSTED OUT OF BUILDING.