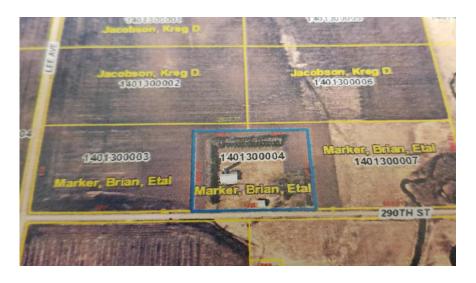

## Deborah D Vance, Broker 515-689-3715

Michael Ryerson, Sales 515-689-3728

Lisa Foust, Sales 515-851-1843

| Property & Legal:          | S ½ S ½ SV |
|----------------------------|------------|
|                            | 25 Woolst  |
| Location from nearst town: | 2131 290th |
| Acres:                     | 40         |
| Price:                     | \$270,000  |
| Tillable Acres:            | 26.1       |
| Yield:                     | 169        |
| Corn Base:                 | 18.03      |
| Tenant:                    | Yes, Lease |
| FSA Data, Farm #:          | 2332       |
| Soil Types:                | CSR 1 77.3 |
| Buildings:                 | Morton Ma  |
|                            |            |

 S ½ S ½ SW ¼ 1-90 T

 25 Woolstock Twp.
 P

 2131 290th St
 N

 40
 \$270,000
 C

 26.1
 169
 L

 18.03
 O
 Yes, Leased for 2021

 2332
 2019/2020
 CSR 1 77.3 CSR 2 81.6

 Morton Machine 45'X45'
 Shed-Open front Livestock Bldg