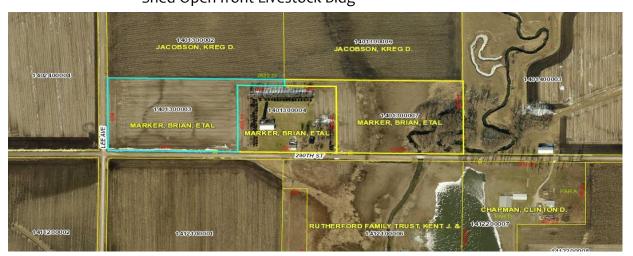

## Deborah D Vance, Broker 515-689-3715

Michael Ryerson, Sales 515-689-3728

Lisa Foust, Sales 515-851-1843

| Property & Legal:          | S ½ S ½ SV |
|----------------------------|------------|
|                            | 25 Woolst  |
| Location from nearst town: | 2131 290th |
| Acres:                     | 40         |
| Price:                     | \$270,000  |
| Tillable Acres:            | 26.1       |
| Yield:                     | 169        |
| Corn Base:                 | 18.03      |
| Tenant:                    | Yes, Lease |
| FSA Data, Farm #:          | 2332       |
| Soil Types:                | CSR 1 77.3 |
| Buildings:                 | Morton Ma  |
|                            |            |

 S ½ S ½ SW ¼ 1-90 T

 25 Woolstock Twp.
 P

 2131 290th St
 N

 40
 \$270,000
 C

 26.1
 169
 L

 18.03
 O
 Yes, Leased for 2021

 2332
 2019/2020
 CSR 1 77.3 CSR 2 81.6

 Morton Machine 45'X45'
 Shed-Open front Livestock Bldg