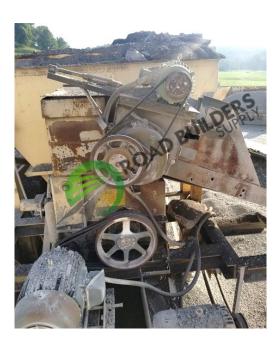

ID: CHR016 Details:

- Telsmith Model 2421
- Horizontal Shaft Impactor
- 60HP Motor
- rebuilt

All equipment subject to prior sale.

- RBS strives to ensure the accuracy of all listings, but all listings are "as-is, where-is," with no implied warranty. All buyers are encouraged to inspect equipment
- personally to verify accuracy.
- All information contained in this listing sheet is confidential. It is the property of RBS and is not to be shared.
- Road Builders Supply, LLC accepts no liability for the accuracy of the above listing.