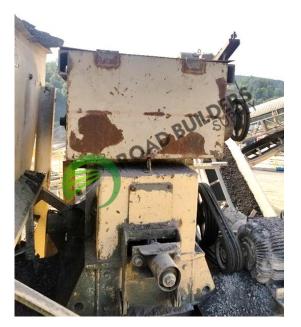

ID: CHR016 Details:

- Telsmith Model 2421
- Horizontal Shaft Impactor
- 60HP Motor
- rebuilt

All equipment subject to prior sale.

- RBS strives to ensure the accuracy of all listings, but all listings are "as-is, where-is," with no implied warranty. All buyers are encouraged to inspect equipment
- personally to verify accuracy.
- All information contained in this listing sheet is confidential. It is the property of RBS and is not to be shared.
- Road Builders Supply, LLC accepts no liability for the accuracy of the above listing.