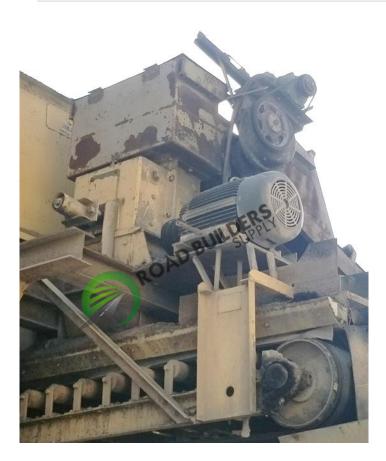

ID: CHR016 Details:

- Telsmith Model 2421
- Horizontal Shaft Impactor
- 60HP Motor
- rebuilt

All equipment subject to prior sale.

- RBS strives to ensure the accuracy of all listings, but all listings are "as-is, where-is," with no implied warranty. All buyers are encouraged to inspect equipment
- personally to verify accuracy.
- All information contained in this listing sheet is confidential. It is the property of RBS and is not to be shared.
- Road Builders Supply, LLC accepts no liability for the accuracy of the above listing.