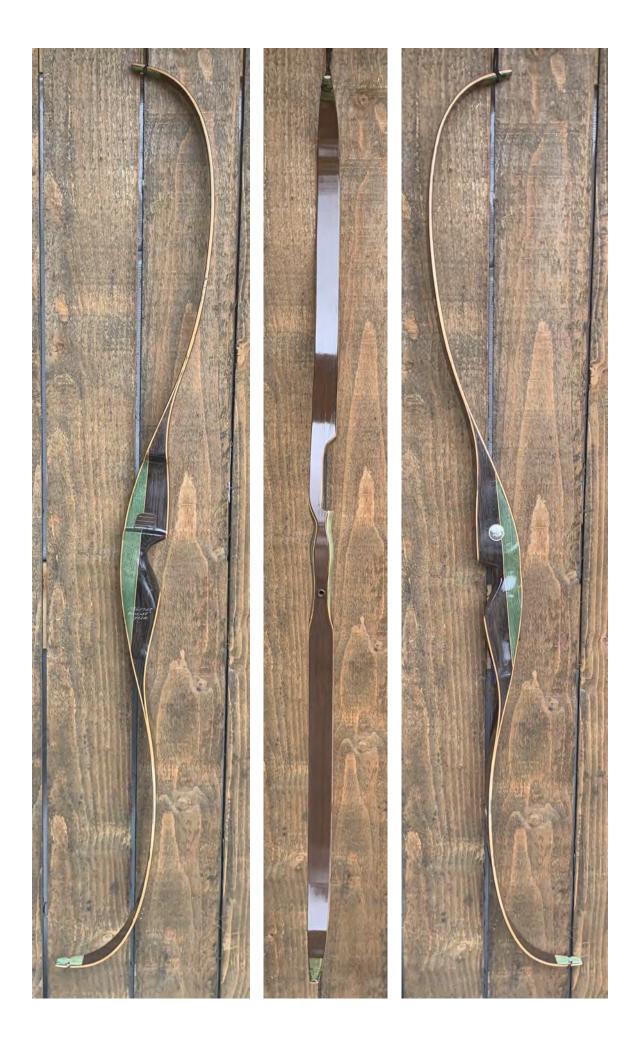

TOTAL COST: \$188.00

DESCRIPTION: Great looking and performing recurve. Bear Futurewood riser. This futurewood bow is weightier than most Bear bows. Bow has no delamination; no cracks; limbs are straight. Overlays and tips are in very good condition. There was a small chip in one of the tips. This was filled with green epoxy (see pic on last page) No drilled holes; No chips, dings or cracks. No crazing. A few superficial stress lines in the fad-outs of the back limbs (see pics). A few minor scratches and nicks here and there. Decal is in excellent condition. Overall, this is a really nice bow in excellent condition for its age.