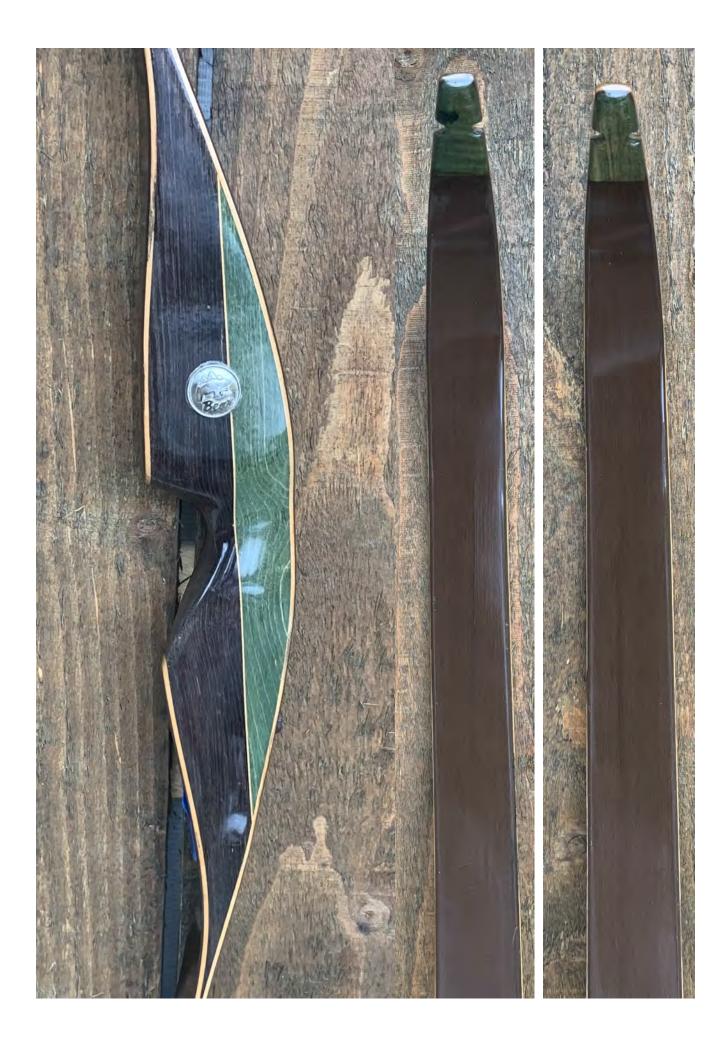

TOTAL COST: \$188.00

DESCRIPTION: Great looking and performing recurve. Bear Futurewood riser. This futurewood bow is weightier than most Bear bows. Bow has no delamination; no cracks; limbs are straight. Overlays and tips are in very good condition. There was a small chip in one of the tips. This was filled with green epoxy (see pic on last page) No drilled holes; No chips, dings or cracks. No crazing. A few superficial stress lines in the fad-outs of the back limbs (see pics). A few minor scratches and nicks here and there. Decal is in excellent condition. Overall, this is a really nice bow in excellent condition for its age.