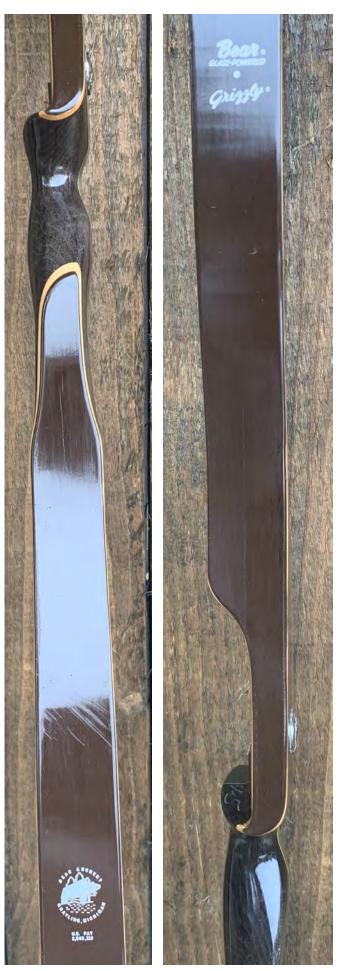

TOTAL COST: \$188.00

DESCRIPTION: Great looking and performing recurve. Bear Futurewood riser. This futurewood bow is weightier than most Bear bows. Bow has no delamination; no cracks; limbs are straight. Overlays and tips are in very good condition. There was a small chip in one of the tips. This was filled with green epoxy (see pic on last page) No drilled holes; No chips, dings or cracks. No crazing. A few superficial stress lines in the fad-outs of the back limbs (see pics). A few minor scratches and nicks here and there. Decal is in excellent condition. Overall, this is a really nice bow in excellent condition for its age.