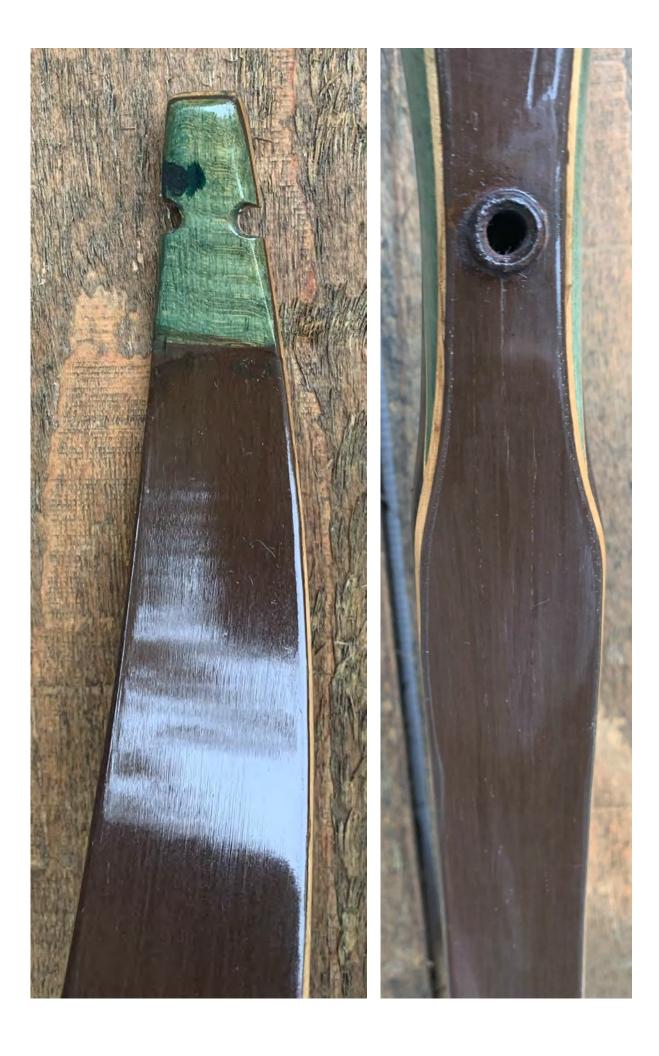

TOTAL COST: \$188.00

DESCRIPTION: Great looking and performing recurve. Bear Futurewood riser. This futurewood bow is weightier than most Bear bows. Bow has no delamination; no cracks; limbs are straight. Overlays and tips are in very good condition. There was a small chip in one of the tips. This was filled with green epoxy (see pic on last page) No drilled holes; No chips, dings or cracks. No crazing. A few superficial stress lines in the fad-outs of the back limbs (see pics). A few minor scratches and nicks here and there. Decal is in excellent condition. Overall, this is a really nice bow in excellent condition for its age.