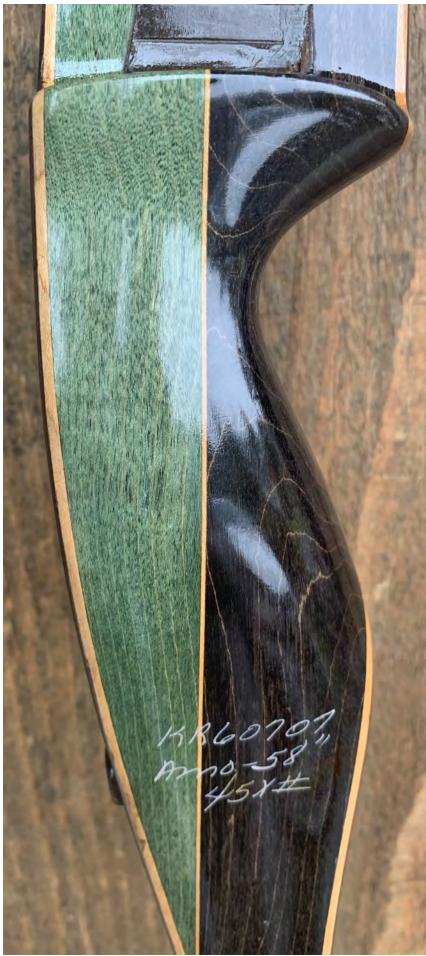

YEAR: 1974

MAKE: Bear

MODEL: Grizzly

HAND: Right

DRAW WEIGHT: 45# (marked but closer to 50#)

AMO LENGTH: 58"

PRICE: \$169.00

SHIPPING & HANDLING: \$19.00

TOTAL COST: \$188.00

DESCRIPTION: Great looking and performing recurve. Bear Futurewood riser. This futurewood bow is weightier than most Bear bows. Bow has no delamination; no cracks; limbs are straight. Overlays and tips are in very good condition. There was a small chip in one of the tips. This was filled with green epoxy (see pic on last page) No drilled holes; No chips, dings or cracks. No crazing. A few superficial stress lines in the fad-outs of the back limbs (see pics). A few minor scratches and nicks here and there. Decal is in excellent condition. Overall, this is a really nice bow in excellent condition for its age.