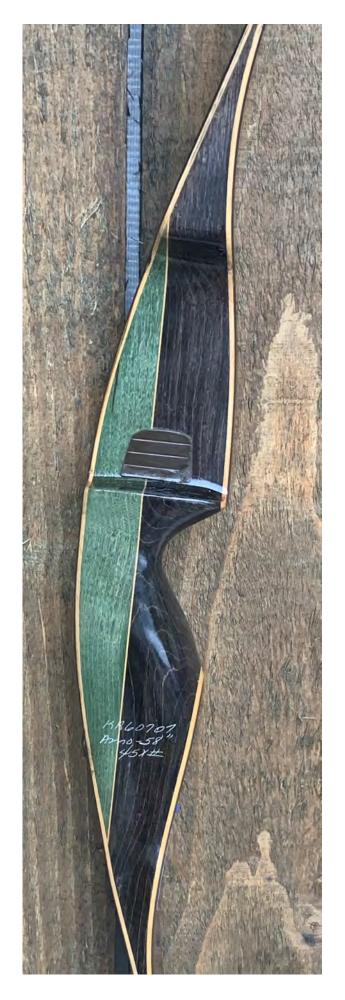

YEAR: 1974

MAKE: Bear

MODEL: Grizzly

HAND: Right

DRAW WEIGHT: 45# (marked but closer to 50#)

AMO LENGTH: 58"

PRICE: \$169.00

SHIPPING & HANDLING: \$19.00

TOTAL COST: \$188.00

DESCRIPTION: Great looking and performing recurve. Bear Futurewood riser. This futurewood bow is weightier than most Bear bows. Bow has no delamination; no cracks; limbs are straight. Overlays and tips are in very good condition. There was a small chip in one of the tips. This was filled with green epoxy (see pic on last page) No drilled holes; No chips, dings or cracks. No crazing. A few superficial stress lines in the fad-outs of the back limbs (see pics). A few minor scratches and nicks here and there. Decal is in excellent condition. Overall, this is a really nice bow in excellent condition for its age.