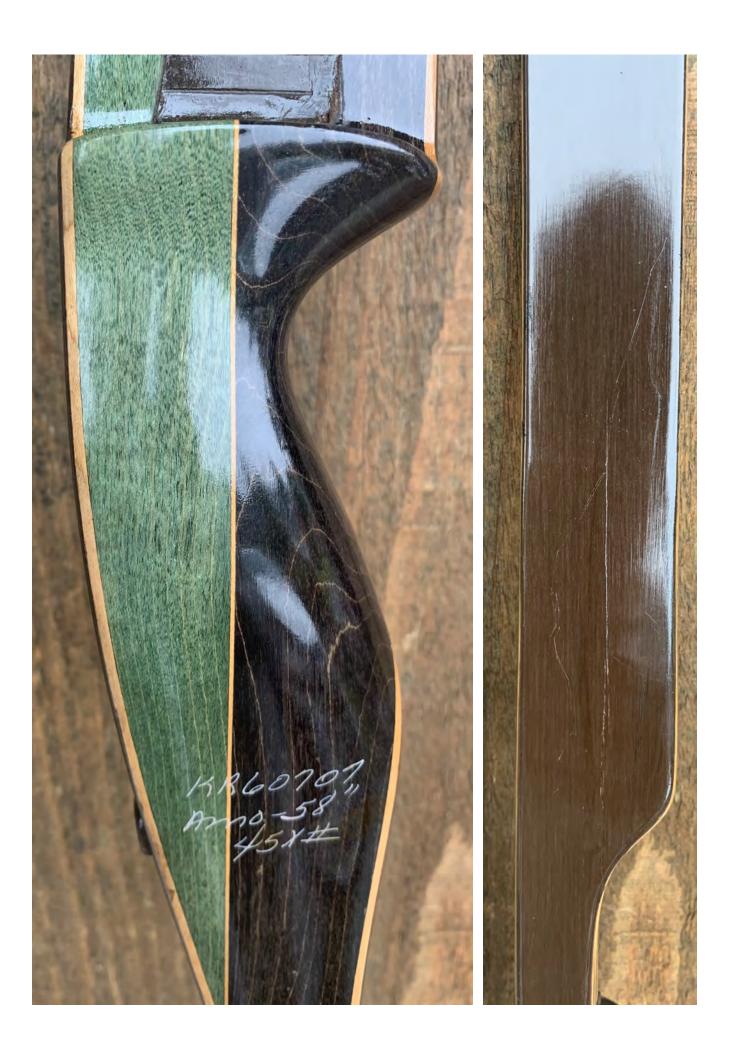

TOTAL COST: \$188.00

DESCRIPTION: Great looking and performing recurve. Bear Futurewood riser. This futurewood bow is weightier than most Bear bows. Bow has no delamination; no cracks; limbs are straight. Overlays and tips are in very good condition. There was a small chip in one of the tips. This was filled with green epoxy (see pic on last page) No drilled holes; No chips, dings or cracks. No crazing. A few superficial stress lines in the fad-outs of the back limbs (see pics). A few minor scratches and nicks here and there. Decal is in excellent condition. Overall, this is a really nice bow in excellent condition for its age.