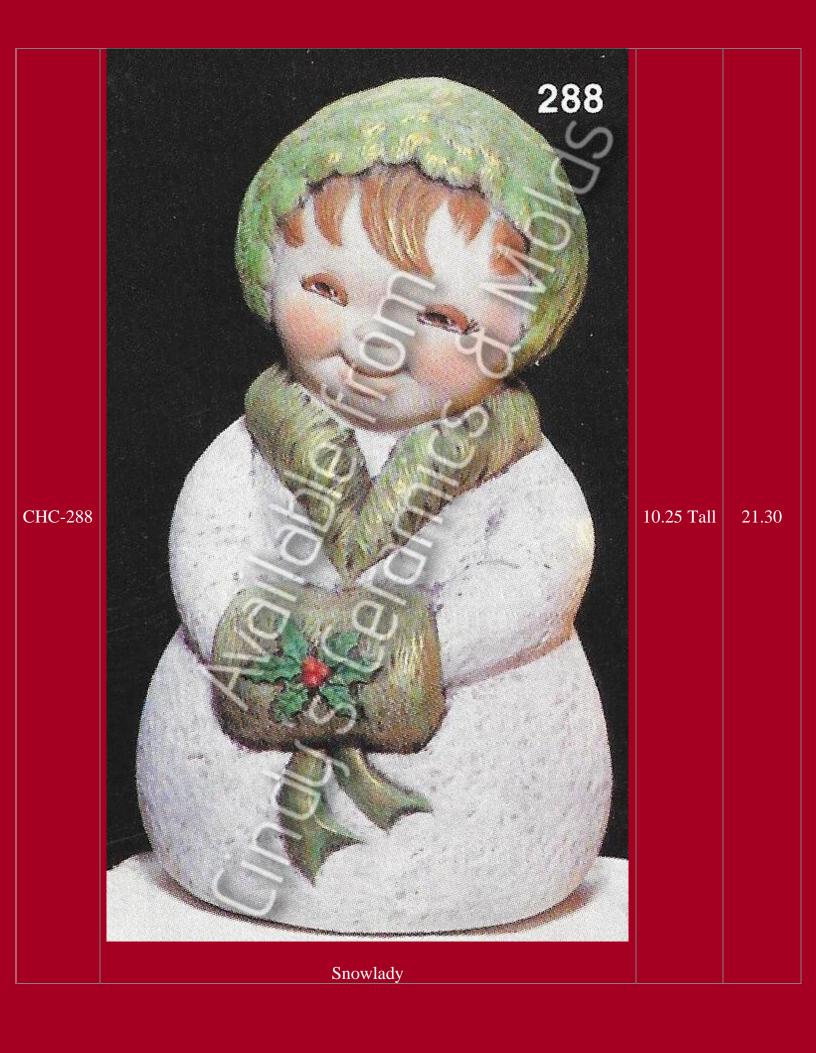

11.5 Tall 21.30

| D-44  D-44  13 Tall by 7.5 Diameter  Availa from Availa Mo | CP-3271,<br>3338 | Available from Cindy's Ceramics & Molds  Small "Let it Snow" Planter                                                                                                                                                                                                                                                                                                                                                                                                                                                                                                                                                                                                                                                                                                                                                                                                                                                                                                                                                                                                                                                                                                                                                                                                                                                                                                                                                                                                                                                                                                                                                                                                                                                                                                                                                                                                                                                                                                                                                                                                                                                          | 4 ½ Tall<br>by 8 Wide | 13.50 |
|------------------------------------------------------------|------------------|-------------------------------------------------------------------------------------------------------------------------------------------------------------------------------------------------------------------------------------------------------------------------------------------------------------------------------------------------------------------------------------------------------------------------------------------------------------------------------------------------------------------------------------------------------------------------------------------------------------------------------------------------------------------------------------------------------------------------------------------------------------------------------------------------------------------------------------------------------------------------------------------------------------------------------------------------------------------------------------------------------------------------------------------------------------------------------------------------------------------------------------------------------------------------------------------------------------------------------------------------------------------------------------------------------------------------------------------------------------------------------------------------------------------------------------------------------------------------------------------------------------------------------------------------------------------------------------------------------------------------------------------------------------------------------------------------------------------------------------------------------------------------------------------------------------------------------------------------------------------------------------------------------------------------------------------------------------------------------------------------------------------------------------------------------------------------------------------------------------------------------|-----------------------|-------|
| Holly-Jolly Snowman                                        | D-44             | Availa from Months Ceramics & | 7.5                   | 30.00 |