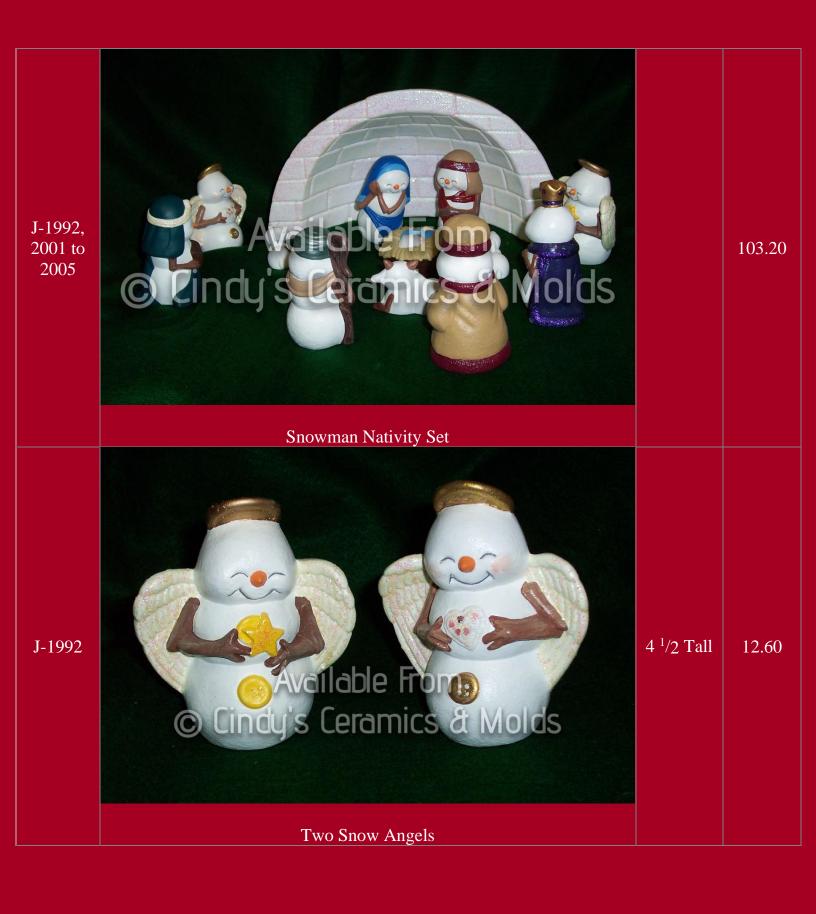

----|--------|
| ALB-1243       | #1093 11 5/8" H  Avoilable from  #1243 4 3/4" H  #1244 7 3/4" H  Snowman & Small Tree (only the tree is shown) | 3.75 & 4.75<br>Tall       | 7.00   |
| ALB-1416       | Available from Cindy's Ceramic  1416  11/4" to 2 3/4" H  Five Snowmen & A Snowbaby                             | 1.25 Tall to<br>2.75 Tall | 6.40   |



| *A-317  | Frosty Snowman                                                        | 11 Tall                    | 20.00 |
|---------|-----------------------------------------------------------------------|----------------------------|-------|
| *B- 977 | Available from Cindy's Ceramics & Molds  Snowman Wax-Tart Melting Pot | 4 <sup>1</sup> /2 by 5 1/2 | 15.00 |







C-2856

5 <sup>3</sup>/4 Tall by 3 <sup>1</sup>/2 Wide by 3 Deep

8.00











| J-2004 | Available From Ocincy's Ceramics & Molds  Three Snowman Kings | 4 <sup>1</sup> /2 Tall            | 14.40 |
|--------|---------------------------------------------------------------|-----------------------------------|-------|
| J-2005 | Available From © Cincus Ceramics & Molds                      | 4 Tall and<br>2 Tall by 3<br>Wide | 12.60 |
| J-2365 | Snow Shepherd and Snow Lambs  Long Snow Base                  | 11 <sup>1</sup> /2 Long           | 12.60 |

| *J-2369 | Three Single Snowballs (Snowball Stack Not Available) | 2.5 to 3.5 Diameter                                    | 15.90 |
|---------|-------------------------------------------------------|--------------------------------------------------------|-------|
| J-2559  | "God Bless_ " Snowman with Tree & Ame