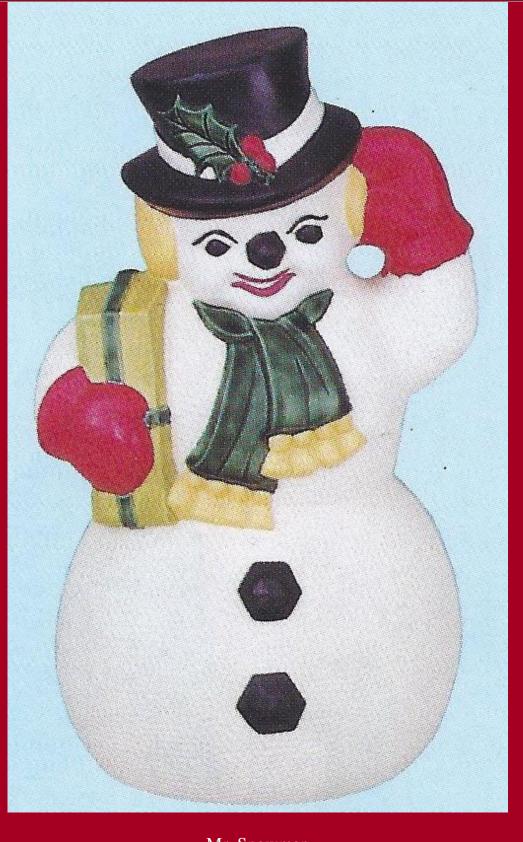

W-215

Mr. Snowman Not Available for Shipping Special Order Only 20 Tall 75.00

20 Tall 75.00

Mrs. Snowlady Not Available for Shipping Special Order Only

W-216

| Z-182   | Cindus Ceremies & Music                                  | 15 Tall                       | 40.00 |
|---------|----------------------------------------------------------|-------------------------------|-------|
| Z-183   | Z-183  European Snowman  European Snowlady (shown above) | 15 Tall                       | 40.00 |
| Alb-766 | from Minds cinds                                         | 11.75<br>High by<br>7.25 Wide | 21.50 |
|         | Icy the Snowman (corncob pipe shipped detached)          |                               |       |