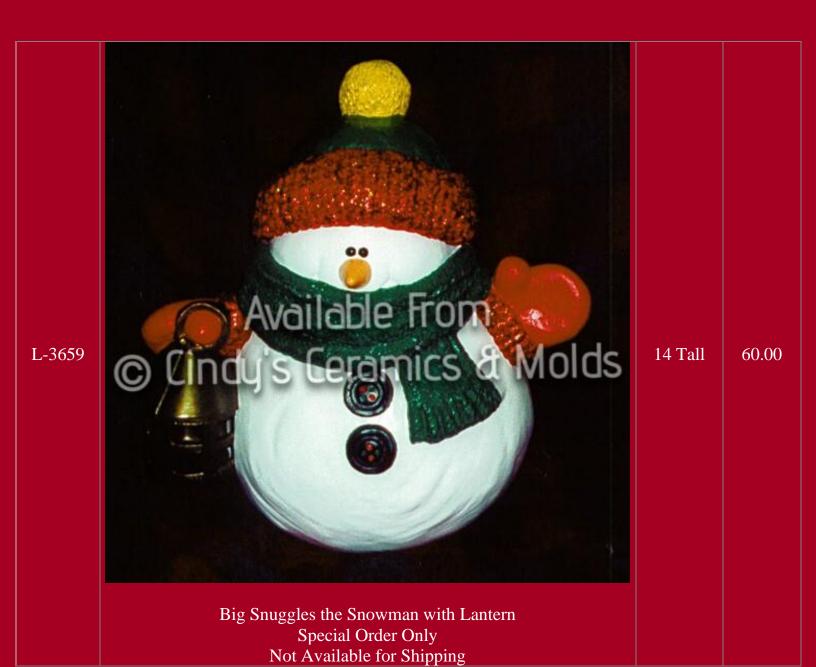

| L-3379 | Available from Cindy's Ceramics & Molds  Snuggles the Snowman                | 9 High | 25.00                |
|--------|------------------------------------------------------------------------------|--------|----------------------|
| L-3380 | 3380 Collectible Snuggles Snowmen (3) 4"H (10cm)  Small Snuggles the Snowman | 4 High | 15.00 (set of three) |