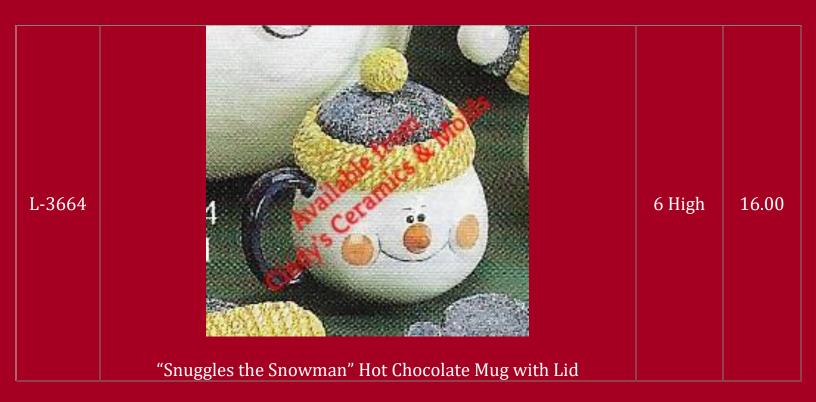

| L-3379 | Available from Cindy's Ceramics & Molds  Snuggles the Snowman                | 9 High | 25.00                |
|--------|------------------------------------------------------------------------------|--------|----------------------|
| L-3380 | 3380 Collectible Snuggles Snowmen (3) 4"H (10cm)  Small Snuggles the Snowman | 4 High | 15.00 (set of three) |