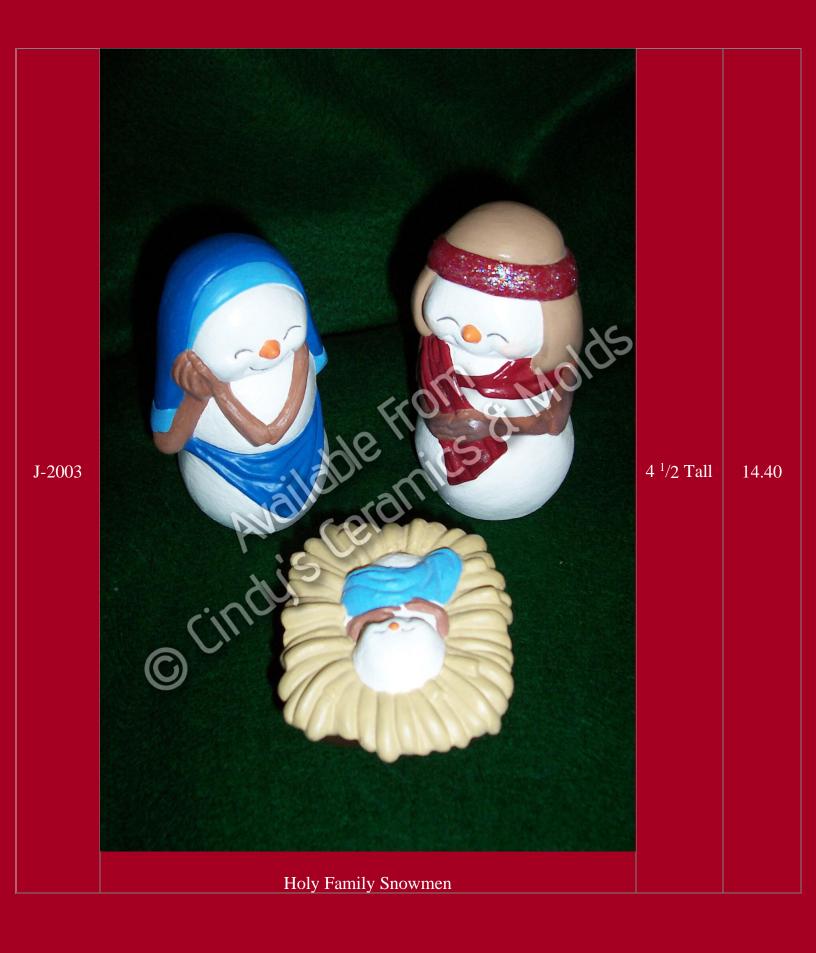

C-2856

5 <sup>3</sup>/4 Tall by 3 <sup>1</sup>/2 Wide by 3 Deep

8.00

| J-2004 | Available From Ocincy's Ceramics & Molds  Three Snowman Kings | 4 <sup>1</sup> /2 Tall            | 14.40 |
|--------|---------------------------------------------------------------|-----------------------------------|-------|
| J-2005 | Available From © Cincus Ceramics & Molds                      | 4 Tall and<br>2 Tall by 3<br>Wide | 12.60 |
| J-2365 | Snow Shepherd and Snow Lambs  Long Snow Base                  | 11 <sup>1</sup> /2 Long           | 12.60 |