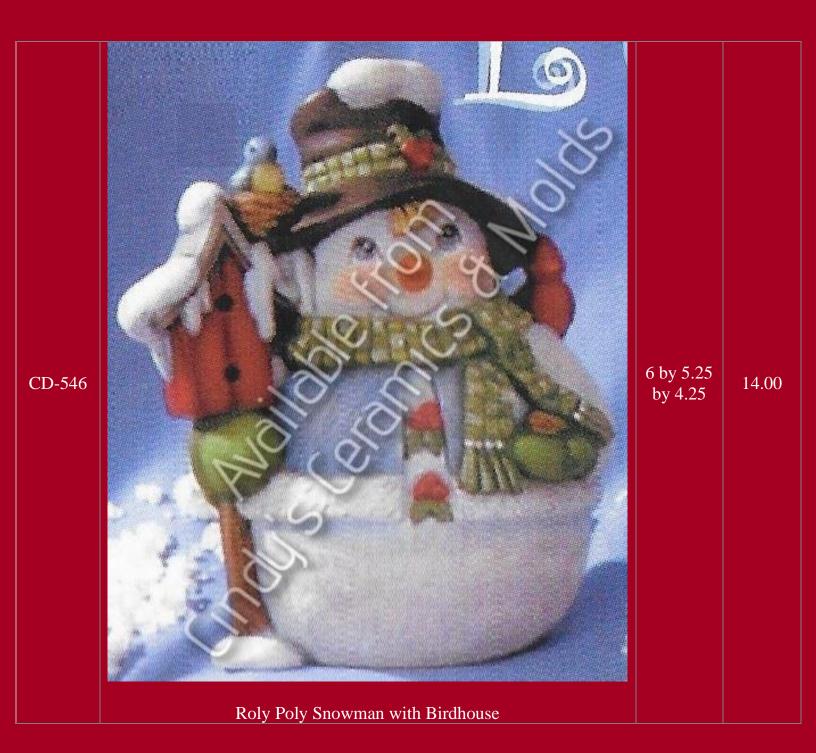

## Snowmen

| Item<br>Number | Description                                                                                                    | Size<br>(Inches)          | Bisque |
|----------------|----------------------------------------------------------------------------------------------------------------|---------------------------|--------|
| ALB-1243       | #1093 11 5/8" H  Avoilable from  #1243 4 3/4" H  #1244 7 3/4" H  Snowman & Small Tree (only the tree is shown) | 3.75 & 4.75<br>Tall       | 7.00   |
| ALB-1416       | Available from Cindy's Ceramic  1416  11/4" to 2 3/4" H  Five Snowmen & A Snowbaby                             | 1.25 Tall to<br>2.75 Tall | 6.40   |