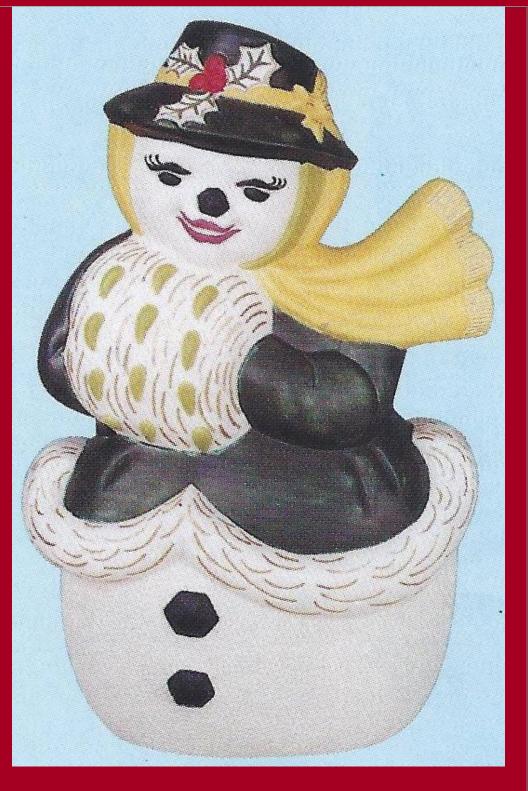

W-215

Mr. Snowman Not Available for Shipping Special Order Only 20 Tall 75.00

20 Tall 75.00

Mrs. Snowlady Not Available for Shipping Special Order Only

W-216

| Z-182   | Cindus Ceremies & Music                                  | 15 Tall                       | 40.00 |
|---------|----------------------------------------------------------|-------------------------------|-------|
| Z-183   | Z-183  European Snowman  European Snowlady (shown above) | 15 Tall                       | 40.00 |
| Alb-766 | from Minds cinds                                         | 11.75<br>High by<br>7.25 Wide | 21.50 |
|         | Icy the Snowman (corncob pipe shipped detached)          |                               |       |