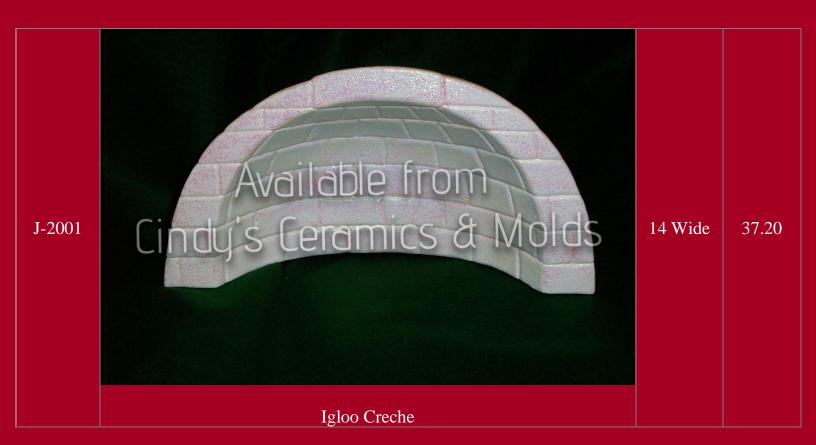

--|--------|
| ALB-1243       | #1093 11 5/8" H  Avoilable from  #1243 4 3/4" H  #1244 7 3/4" H  Snowman & Small Tree (only the tree is shown) | 3.75 & 4.75<br>Tall       | 7.00   |
| ALB-1416       | Available from Cindy's Ceramic  1416  11/4" to 2 3/4" H  Five Snowmen & A Snowbaby                             | 1.25 Tall to<br>2.75 Tall | 6.40   |



| *A-317  | Frosty Snowman                                                        | 11 Tall                    | 20.00 |
|---------|-----------------------------------------------------------------------|----------------------------|-------|
| *B- 977 | Available from Cindy's Ceramics & Molds  Snowman Wax-Tart Melting Pot | 4 <sup>1</sup> /2 by 5 1/2 | 15.00 |







C-2856

5 <sup>3</sup>/4 Tall by 3 <sup>1</sup>/2 Wide by 3 Deep

8.00











| J-2004 | Available From Ocincy's Ceramics & Molds  Three Snowman Kings | 4 <sup>1</sup> /2 Tall            | 14.40 |
|--------|---------------------------------------------------------------|-----------------------------------|-------|
| J-2005 | Available From © Cincus Ceramics & Molds                      | 4 Tall and<br>2 Tall by 3<br>Wide | 12.60 |
| J-2365 | Snow Shepherd and Snow Lambs  Long Snow Base                  | 11 <sup>1</sup> /2 Long           | 12.60 |

| *J-2369 | Three Single Snowballs (Snowball Stack Not Available) | 2.5 to 3.5 Diameter                                    | 15.90 |
|---------|-------------------------------------------------------|--------------------------------------------------------|-------|
| J-2559  | "God Bless_ " Snowman with Tree & Ameri