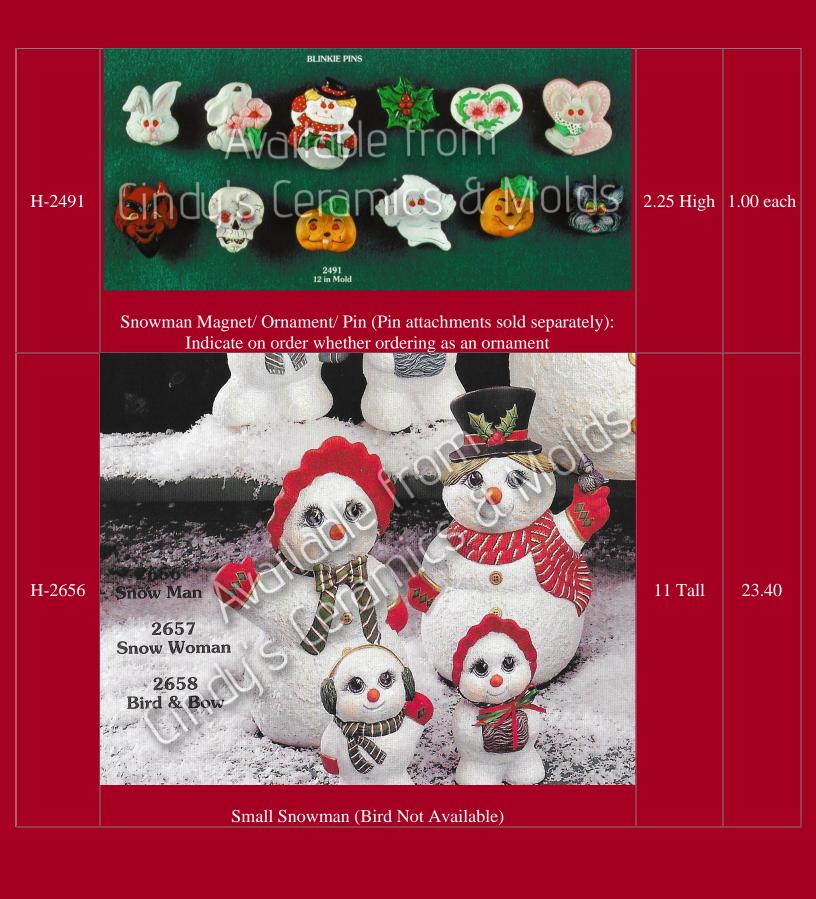

| H-2657 | Snow Man  2657 Snow Woman  2658 Bird & Bow  Small Snowlady (Bow Not Available) | 10.75 Tall | 24.30                    |
|--------|--------------------------------------------------------------------------------|------------|--------------------------|
| H-2659 | Availe 8 Molds Carls 8 Molds Carls 9 Twins                                     | 5.5 Tall   | 23.40<br>(set of<br>two) |
| LV-586 | Snow Twins (set of two)  Classic Christmas Frosty                              |            | 14.00                    |