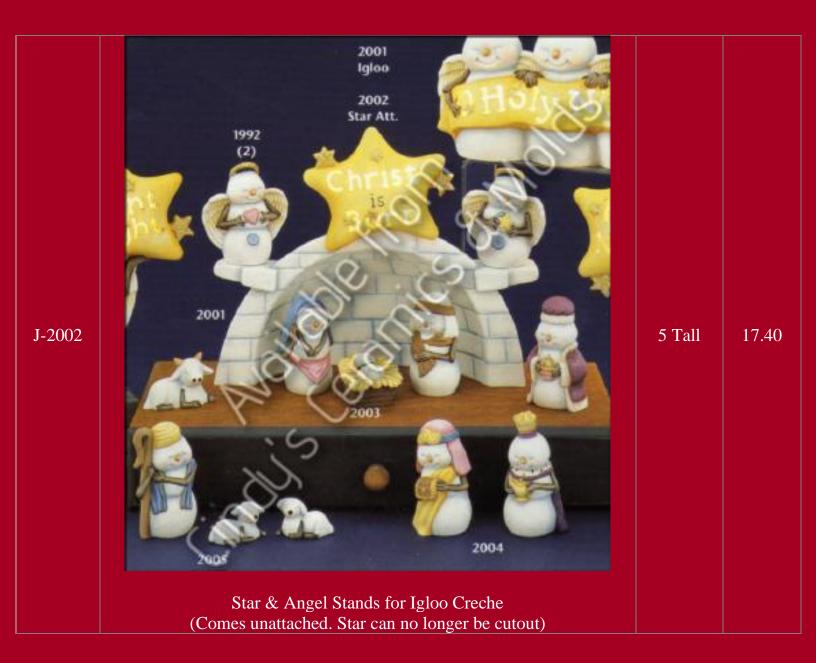

|--------|
| ALB-1243       | #1093 11 5/8" H  Avoilable from  #1243 4 3/4" H  #1244 7 3/4" H  Snowman & Small Tree (only the tree is shown) | 3.75 & 4.75<br>Tall       | 7.00   |
| ALB-1416       | Available from Cindy's Ceramic  1416  11/4" to 2 3/4" H  Five Snowmen & A Snowbaby                             | 1.25 Tall to<br>2.75 Tall | 6.40   |



| *A-317  | Frosty Snowman                                                        | 11 Tall                    | 20.00 |
|---------|-----------------------------------------------------------------------|----------------------------|-------|
| *B- 977 | Available from Cindy's Ceramics & Molds  Snowman Wax-Tart Melting Pot | 4 <sup>1</sup> /2 by 5 1/2 | 15.00 |







C-2856

5 <sup>3</sup>/4 Tall by 3 <sup>1</sup>/2 Wide by 3 Deep

8.00











| J-2004 | Available From Ocincy's Ceramics & Molds  Three Snowman Kings | 4 <sup>1</sup> /2 Tall            | 14.40 |
|--------|---------------------------------------------------------------|-----------------------------------|-------|
| J-2005 | Available From © Cincus Ceramics & Molds                      | 4 Tall and<br>2 Tall by 3<br>Wide | 12.60 |
| J-2365 | Snow Shepherd and Snow Lambs  Long Snow Base                  | 11 <sup>1</sup> /2 Long           | 12.60 |

| *J-2369 | Three Single Snowballs (Snowball Stack Not Available) | 2.5 to 3.5 Diameter                                    | 15.90 |
|---------|-------------------------------------------------------|--------------------------------------------------------|-------|
| J-2559  | "God Bless_ " Snowman with Tree & America