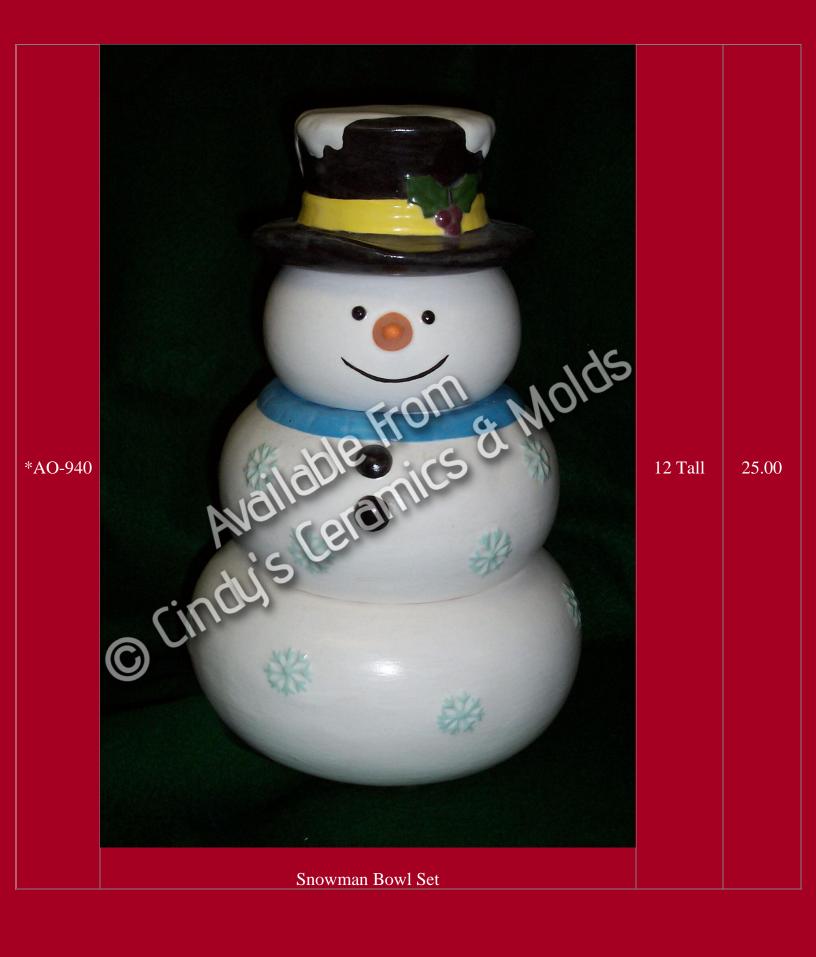

## Snowmen

| Item<br>Number | Description                                                                                                    | Size<br>(Inches)          | Bisque |
|----------------|----------------------------------------------------------------------------------------------------------------|---------------------------|--------|
| ALB-1243       | #1093 11 5/8" H  Avoilable from  #1243 4 3/4" H  #1244 7 3/4" H  Snowman & Small Tree (only the tree is shown) | 3.75 & 4.75<br>Tall       | 7.00   |
| ALB-1416       | Available from Cindy's Ceramic  1416  11/4" to 2 3/4" H  Five Snowmen & A Snowbaby                             | 1.25 Tall to<br>2.75 Tall | 6.40   |