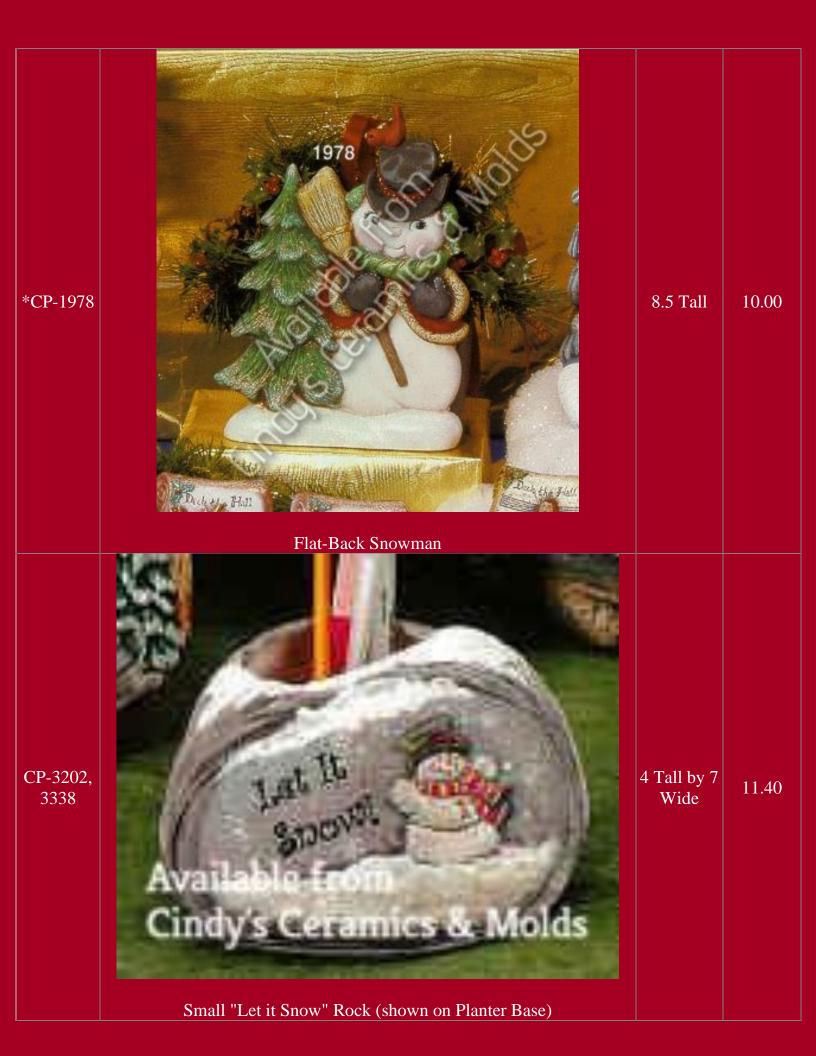

11.5 Tall 21.30

| D-44  D-44  13 Tall by 7.5 Diameter  Availa from Availa Mo | CP-3271,<br>3338 | Available from Cindy's Ceramics & Molds  Small "Let it Snow" Planter                                                                                                                                                                                                                                                                                                                                                                                                                                                                                                                                                                                                                                                                                                                                                                                                                                                                                                                                                                                                                                                                                                                                                                                                                                                                                                                                                                                                                                                                                                                                                                                                                                                                                                                                                                                                                                                                                                                                                                                                                                                          | 4 ½ Tall<br>by 8 Wide | 13.50 |
|------------------------------------------------------------|------------------|-------------------------------------------------------------------------------------------------------------------------------------------------------------------------------------------------------------------------------------------------------------------------------------------------------------------------------------------------------------------------------------------------------------------------------------------------------------------------------------------------------------------------------------------------------------------------------------------------------------------------------------------------------------------------------------------------------------------------------------------------------------------------------------------------------------------------------------------------------------------------------------------------------------------------------------------------------------------------------------------------------------------------------------------------------------------------------------------------------------------------------------------------------------------------------------------------------------------------------------------------------------------------------------------------------------------------------------------------------------------------------------------------------------------------------------------------------------------------------------------------------------------------------------------------------------------------------------------------------------------------------------------------------------------------------------------------------------------------------------------------------------------------------------------------------------------------------------------------------------------------------------------------------------------------------------------------------------------------------------------------------------------------------------------------------------------------------------------------------------------------------|-----------------------|-------|
| Holly-Jolly Snowman                                        | D-44             | Availa from Months Ceramics & | 7.5                   | 30.00 |