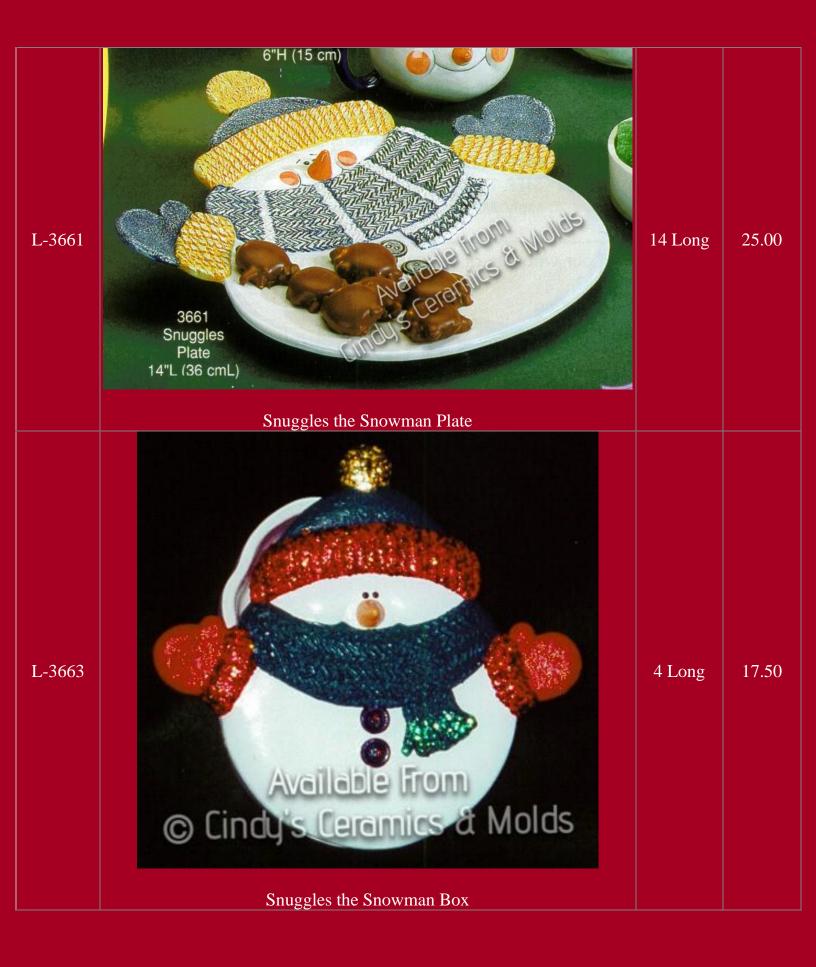

| L-3379 | Available from Cindy's Ceramics & Molds  Snuggles the Snowman                | 9 High | 25.00                |
|--------|------------------------------------------------------------------------------|--------|----------------------|
| L-3380 | 3380 Collectible Snuggles Snowmen (3) 4"H (10cm)  Small Snuggles the Snowman | 4 High | 15.00 (set of three) |