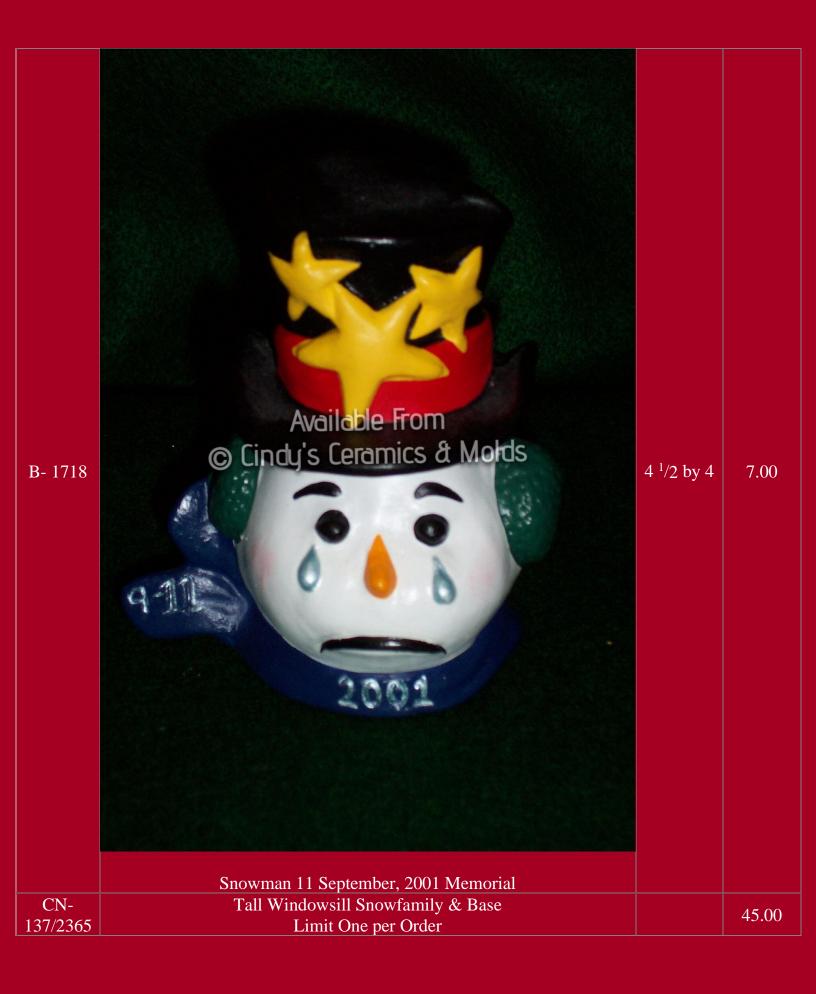

C-2856

5 <sup>3</sup>/4 Tall by 3 <sup>1</sup>/2 Wide by 3 Deep

8.00

| J-2004 | Available From Ocincy's Ceramics & Molds  Three Snowman Kings | 4 <sup>1</sup> /2 Tall            | 14.40 |
|--------|---------------------------------------------------------------|-----------------------------------|-------|
| J-2005 | Available From © Cincus Ceramics & Molds                      | 4 Tall and<br>2 Tall by 3<br>Wide | 12.60 |
| J-2365 | Snow Shepherd and Snow Lambs  Long Snow Base                  | 11 <sup>1</sup> /2 Long           | 12.60 |