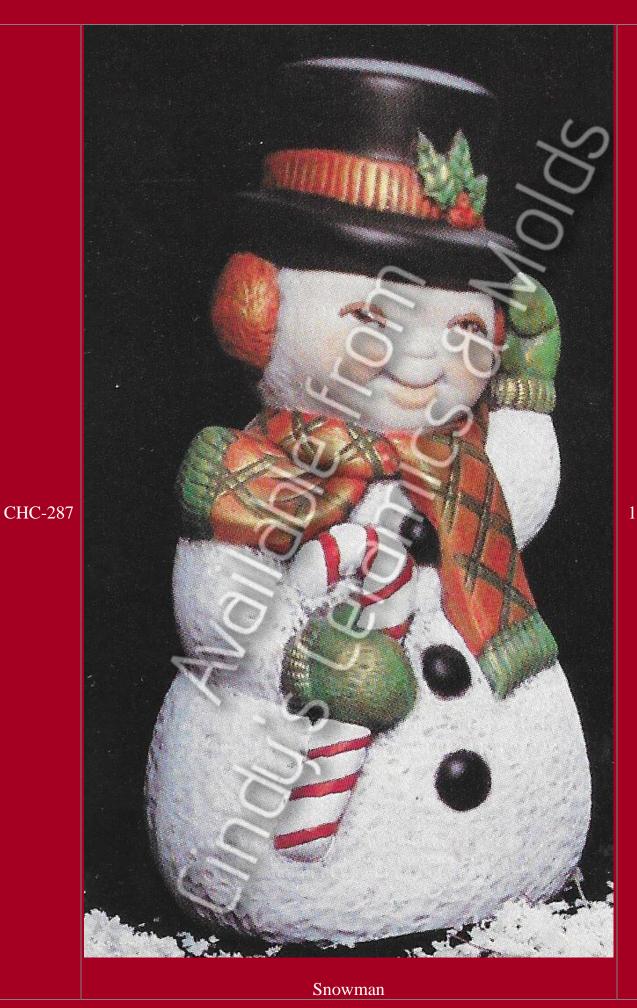

| *A-317  | Frosty Snowman                                                        | 11 Tall                    | 20.00 |
|---------|-----------------------------------------------------------------------|----------------------------|-------|
| *B- 977 | Available from Cindy's Ceramics & Molds  Snowman Wax-Tart Melting Pot | 4 <sup>1</sup> /2 by 5 1/2 | 15.00 |