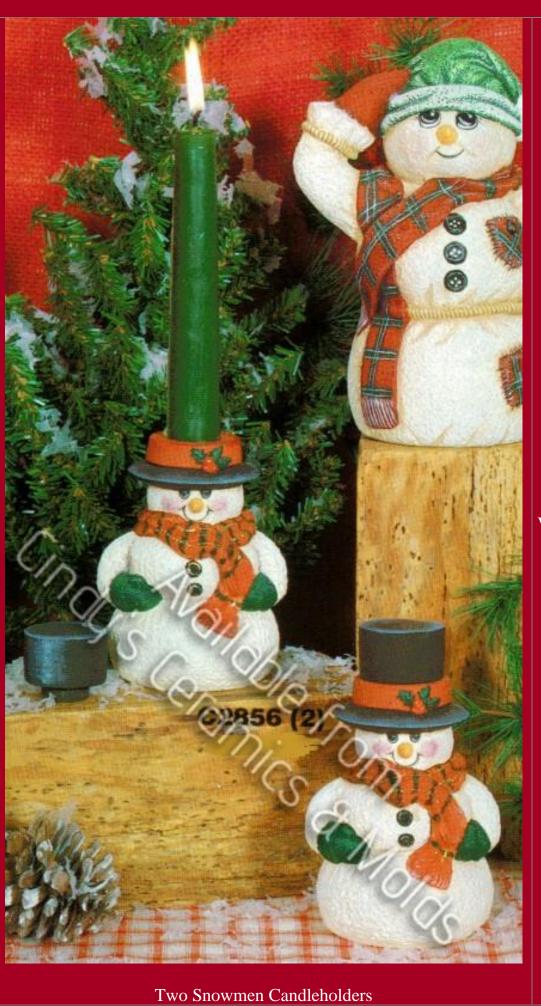

## Snowmen

| Item<br>Number | Description                                                                                                    | Size<br>(Inches)          | Bisque |
|----------------|----------------------------------------------------------------------------------------------------------------|---------------------------|--------|
| ALB-1243       | #1093 11 5/8" H  Avoilable from  #1243 4 3/4" H  #1244 7 3/4" H  Snowman & Small Tree (only the tree is shown) | 3.75 & 4.75<br>Tall       | 7.00   |
| ALB-1416       | Available from Cindy's Ceramic  1416  11/4" to 2 3/4" H  Five Snowmen & A Snowbaby                             | 1.25 Tall to<br>2.75 Tall | 6.40   |