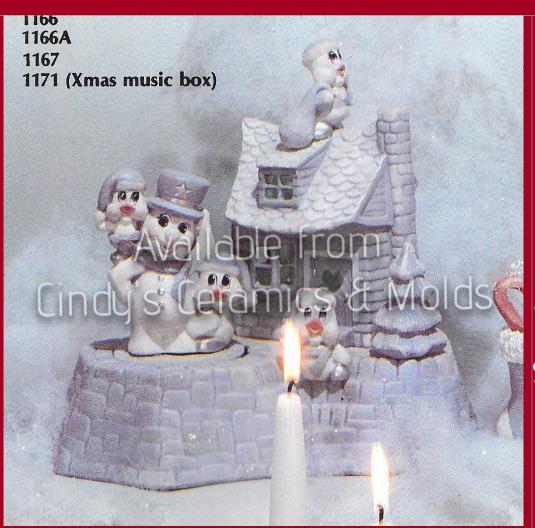

VIP-

1166/71

Cottage: 5.75 Tall; Cobblestone Base: 10.75 Long by 8.5 Wide by 2.5 Tall; Motion Disc: 3 Diameter; Characters & Tree: 2.25 to 4.5 Tall

40.00

Snowman & Penguins Musical Christmas Set (Music Box sold separately)