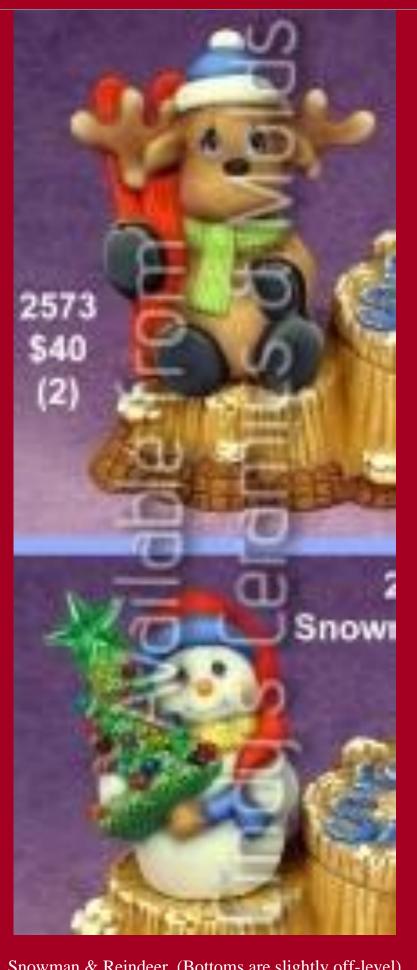

J-2573

5 Tall and 15.90 6 <sup>1</sup>/4 Tall

Snowman & Reindeer (Bottoms are slightly off-level)

| J-3716 | Retro Style Plain Snowman (Sets of Three) Can be ordered as Ornaments | 5 Tall by 2 <sup>3</sup> /4 Wide                           | 17.40 (set of three) |
|--------|-----------------------------------------------------------------------|------------------------------------------------------------|----------------------|
| C-4180 | F Snowman Head                                                        | 6 <sup>3</sup> /4 Tall<br>by 5 <sup>3</sup> /4<br>Diameter | 14.00                |