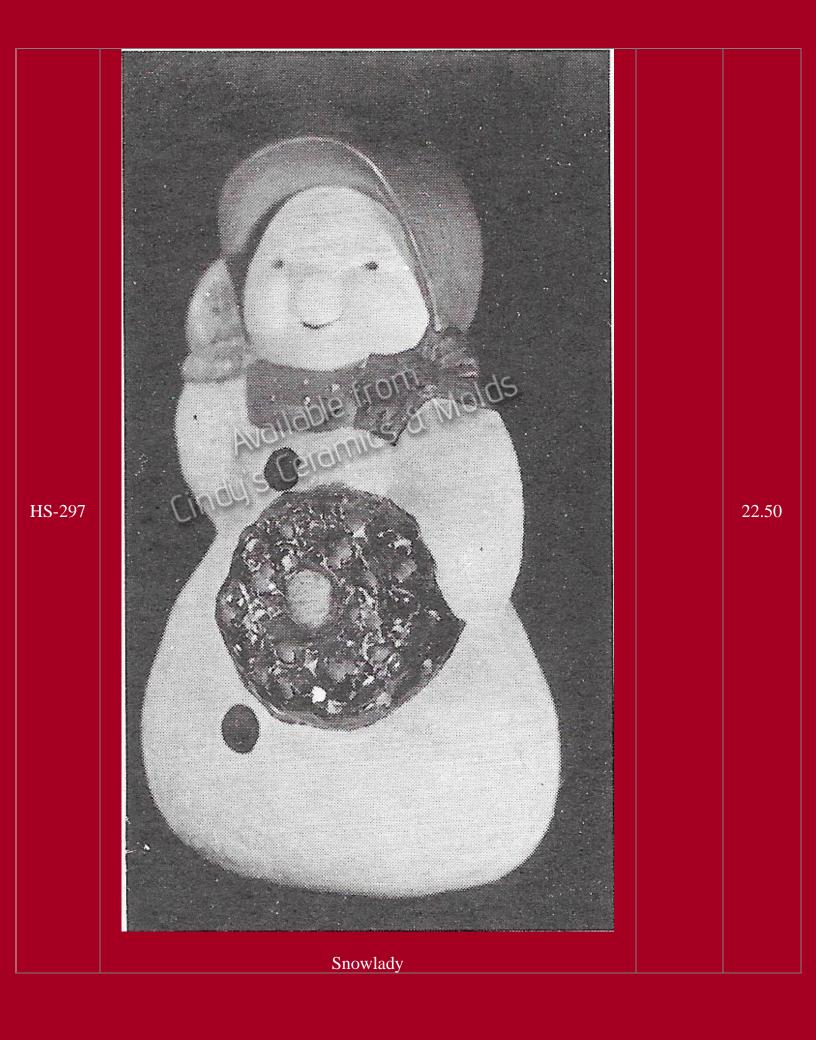

## Snowmen

| Item<br>Number | Description                                                                                                    | Size<br>(Inches)          | Bisque |
|----------------|----------------------------------------------------------------------------------------------------------------|---------------------------|--------|
| ALB-1243       | #1093 11 5/8" H  Avoilable from  #1243 4 3/4" H  #1244 7 3/4" H  Snowman & Small Tree (only the tree is shown) | 3.75 & 4.75<br>Tall       | 7.00   |
| ALB-1416       | Available from Cindy's Ceramic  1416  11/4" to 2 3/4" H  Five Snowmen & A Snowbaby                             | 1.25 Tall to<br>2.75 Tall | 6.40   |