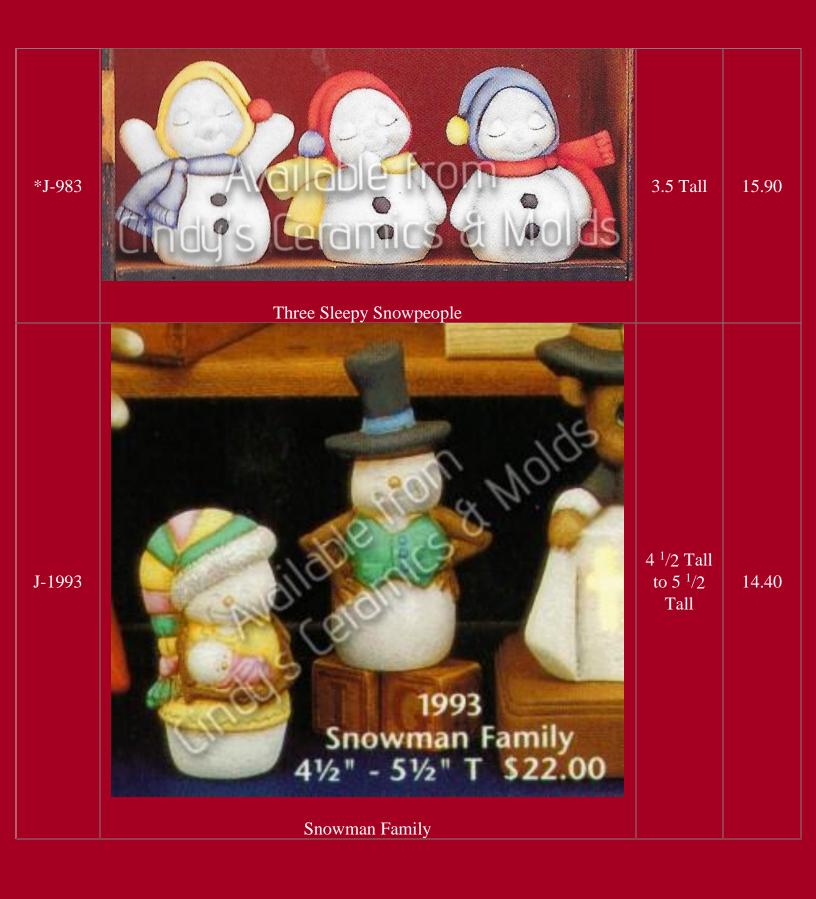

| *J-2369 | Three Single Snowballs (Snowball Stack Not Available) | 2.5 to 3.5 Diameter                                    | 15.90 |
|---------|-------------------------------------------------------|--------------------------------------------------------|-------|
| J-2559  | "God Bless_ " Snowman with Tree & American Flag       | 6 <sup>1</sup> /2 Tall<br>by 7 <sup>3</sup> /4<br>Wide | 12.60 |