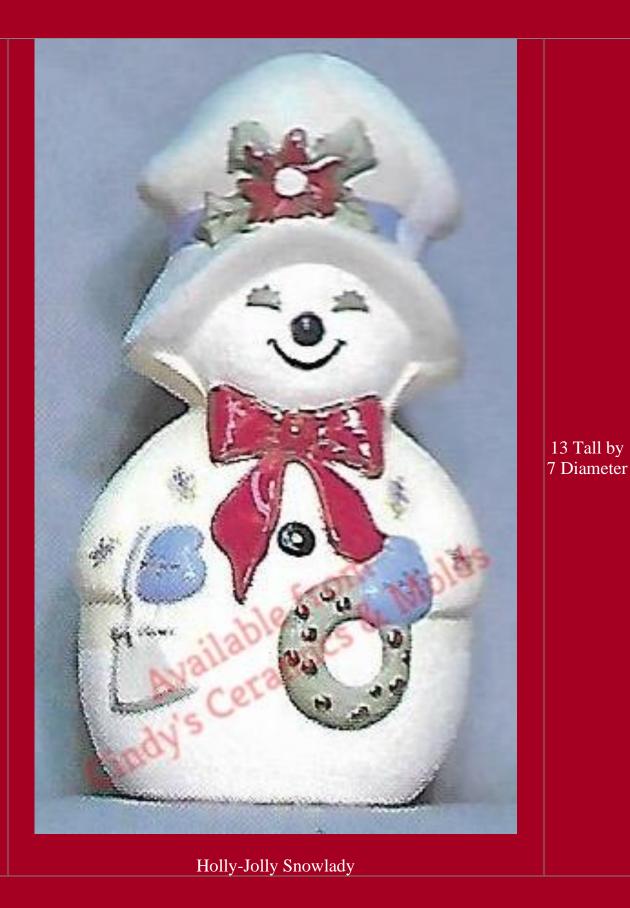

11.5 Tall 21.30

| D-44  D-44  13 Tall by 7.5 Diameter  Availa from Availa Mo | CP-3271,<br>3338 | Available from Cindy's Ceramics & Molds  Small "Let it Snow" Planter                                                                                                                                                                                                                                                                                                                                                                                                                                                                                                                                                                                                                                                                                                                                                                                                                                                                                                                                                                                                                                                                                                                                                                                                                                                                                                                                                                                                                                                                                                                                                                                                                                                                                                                                                                                                                                                                                                                                                                                                                                                          | 4 ½ Tall<br>by 8 Wide | 13.50 |
|------------------------------------------------------------|------------------|-------------------------------------------------------------------------------------------------------------------------------------------------------------------------------------------------------------------------------------------------------------------------------------------------------------------------------------------------------------------------------------------------------------------------------------------------------------------------------------------------------------------------------------------------------------------------------------------------------------------------------------------------------------------------------------------------------------------------------------------------------------------------------------------------------------------------------------------------------------------------------------------------------------------------------------------------------------------------------------------------------------------------------------------------------------------------------------------------------------------------------------------------------------------------------------------------------------------------------------------------------------------------------------------------------------------------------------------------------------------------------------------------------------------------------------------------------------------------------------------------------------------------------------------------------------------------------------------------------------------------------------------------------------------------------------------------------------------------------------------------------------------------------------------------------------------------------------------------------------------------------------------------------------------------------------------------------------------------------------------------------------------------------------------------------------------------------------------------------------------------------|-----------------------|-------|
| Holly-Jolly Snowman                                        | D-44             | Availa from Months Ceramics & | 7.5                   | 30.00 |