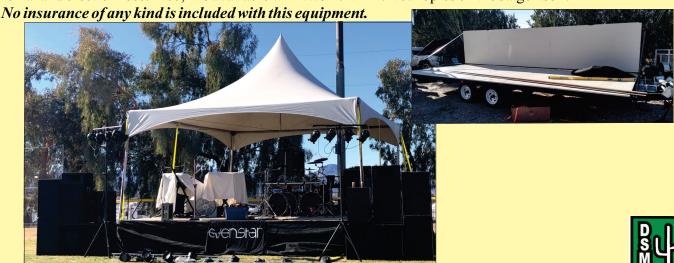

Shown below with optional 20 ft x 20 ft commercial tent canopy over it for shade. This option has additional rental and erection fees. Also, it is available with two 10ft  $\,$  x 10ft canopies on the stage itself.