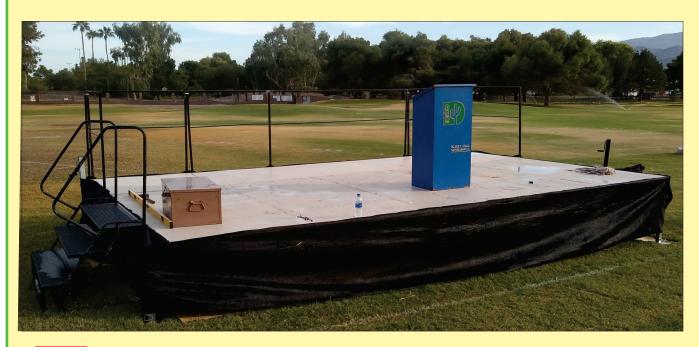

## "Mobile Stage"

his custom built mobile stage provides a highly mobile, quickly set up stage for your performers. It is mounted on a 4 wheel trailer with an 8 foot by 20 foot main platform plus a 4 foot by 20 foot back board. All of it is fastened to steel framing, and during transport the hinged back panel is secured by metal straps. Once on your site the rear panel is folded flat with the main stage panel giving a 12 foot by 20 foot smooth surface for your performers.

Leveling is accomplished via six, 2,000 pound leveling jacks mounted to the steel frame. Once set safety rails drop into pockets at the stage rear and the steps are secured. The finished unit is wrapped with black scrimm to hide the all important trailer and tongue parts. This tows on a 2" trailer ball. This unit finishes approximately 2 1/2 feet high above ground.