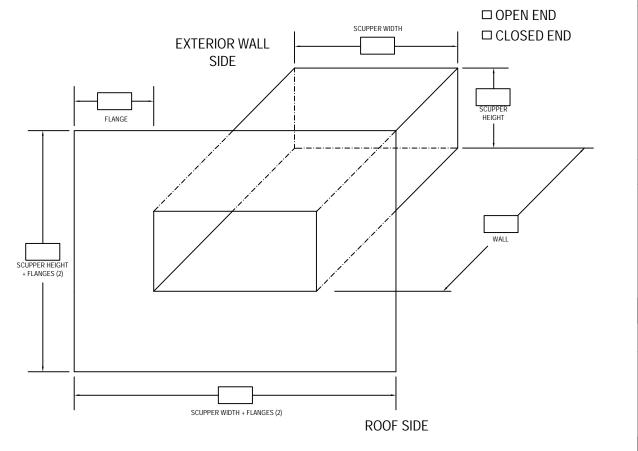

## OVER-FLOW SCUPPER

QUANTITY

\_OUTLET SIZE (IF END IS CLOSED) (FIELD INSTALLED)

**UNIT Fabrication Requirements:** 

☐ Pop Rivet & Sealed

☐ Welded (see note)\*

## Installation:

- 1) Use roofing manufacturers flange width for roof side to allow proper flashing.
- 2) Welded units recommended.
- 3) Welded units are post painted finish.

Sheet of . DWG# 770-002