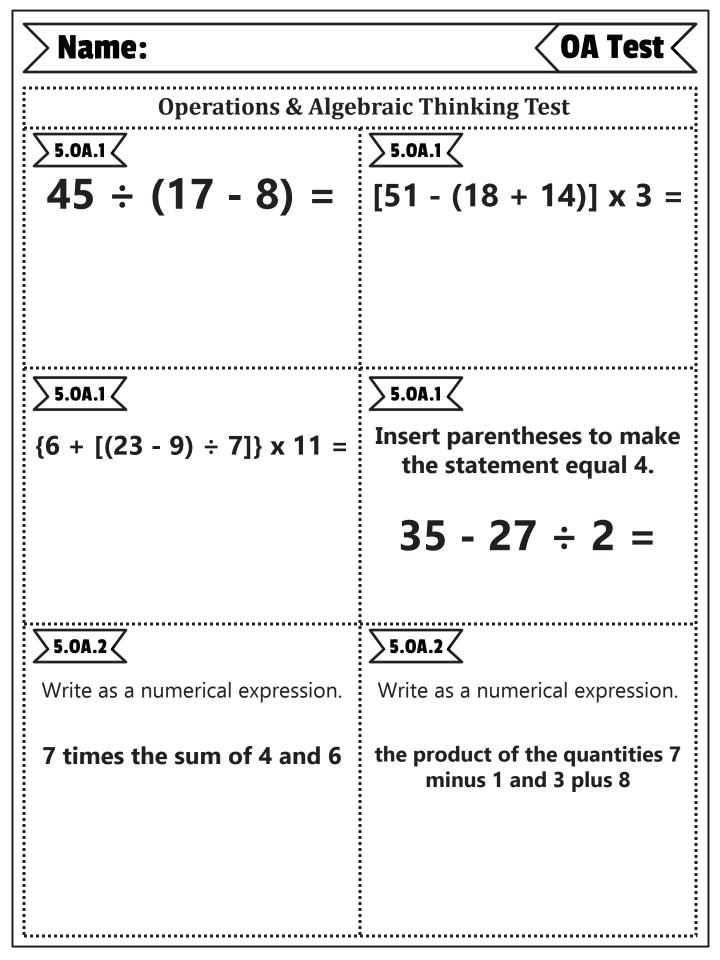

| Name:                                                                    | <b>NBT Test</b>                                               |
|--------------------------------------------------------------------------|---------------------------------------------------------------|
| Number & Operations in Base Ten Test                                     |                                                               |
| <b>5.NBT.1</b>                                                           | <b>5.NBT.1</b>                                                |
| Which number has a 5 with a value 10 times greater than the 5 in 345.29? | Which number has a 8 with a value<br>1/10 of the 8 in 157.82? |
| a) 4,645.71                                                              | a) 741.98                                                     |
| b) 851.36                                                                | b) 2,658.13                                                   |
| <b>5.NBT.2</b>                                                           | <b>5.NBT.2</b>                                                |
| Solve each problem and explain the pattern.                              | Solve each problem and explain the pattern.                   |
| 5.82 x 10 <sup>1</sup> =                                                 | 149.3 ÷ 10 <sup>1</sup> =                                     |
| 5.82 x 10 <sup>2</sup> =                                                 | 149.3 ÷ 10 <sup>2</sup> =                                     |
| 5.82 x 10 <sup>3</sup> =                                                 | 149.3 ÷ 10 <sup>3</sup> =                                     |
|                                                                          |                                                               |
|                                                                          |                                                               |
| <b>5.NBT.3</b>                                                           | <b>5.NBT.3</b>                                                |
| Write the number in expanded form and                                    | Write >, <, or = to compare                                   |
| word form.<br><b>7.462</b>                                               | the numbers.                                                  |
|                                                                          | 461.8 () 416.9                                                |
| Expanded:                                                                |                                                               |
|                                                                          | 135.40 () 135.4                                               |
| Word:                                                                    | 289.68 O 289.7                                                |
| Ę                                                                        |                                                               |