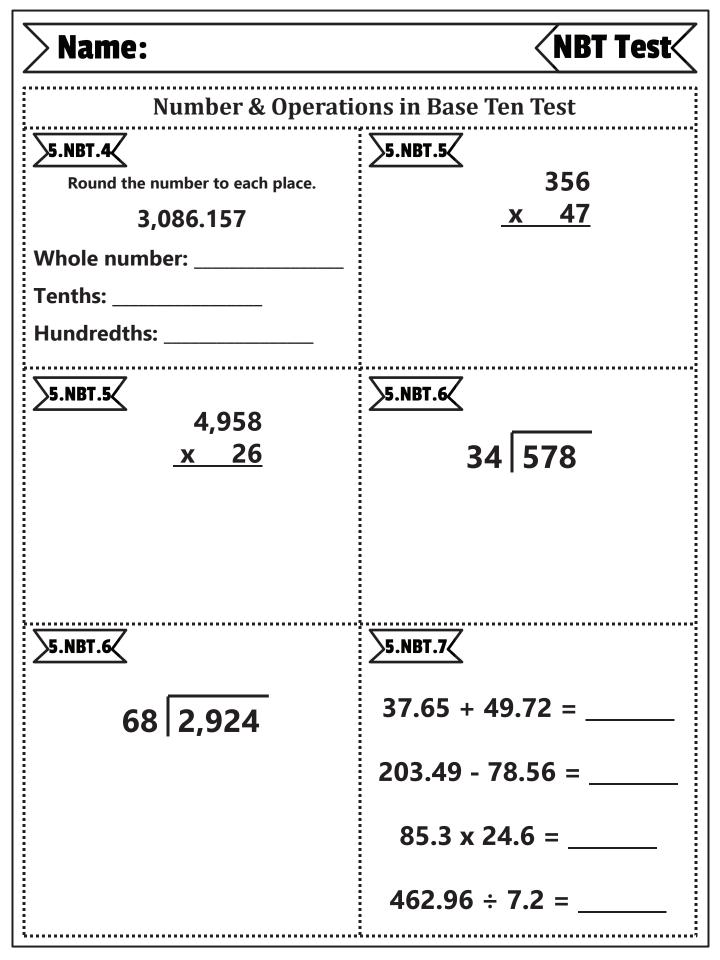

| Name:                                                                    | <b>NBT Test</b>                                               |
|--------------------------------------------------------------------------|---------------------------------------------------------------|
| Number & Operations in Base Ten Test                                     |                                                               |
| <b>5.NBT.1</b>                                                           | <b>5.NBT.1</b>                                                |
| Which number has a 5 with a value 10 times greater than the 5 in 345.29? | Which number has a 8 with a value<br>1/10 of the 8 in 157.82? |
| a) 4,645.71                                                              | a) 741.98                                                     |
| b) 851.36                                                                | b) 2,658.13                                                   |
| <b>5.NBT.2</b>                                                           | <b>5.NBT.2</b>                                                |
| Solve each problem and explain the pattern.                              | Solve each problem and explain the pattern.                   |
| 5.82 x 10 <sup>1</sup> =                                                 | 149.3 ÷ 10 <sup>1</sup> =                                     |
| 5.82 x 10 <sup>2</sup> =                                                 | 149.3 ÷ 10 <sup>2</sup> =                                     |
| 5.82 x 10 <sup>3</sup> =                                                 | 149.3 ÷ 10 <sup>3</sup> =                                     |
|                                                                          |                                                               |
|                                                                          |                                                               |
| <b>5.NBT.3</b>                                                           | <b>5.NBT.3</b>                                                |
| Write the number in expanded form and                                    | Write >, <, or = to compare                                   |
| word form.<br><b>7.462</b>                                               | the numbers.                                                  |
|                                                                          | 461.8 () 416.9                                                |
| Expanded:                                                                |                                                               |
|                                                                          | 135.40 () 135.4                                               |
| Word:                                                                    | 289.68 O 289.7                                                |
| Ę                                                                        |                                                               |