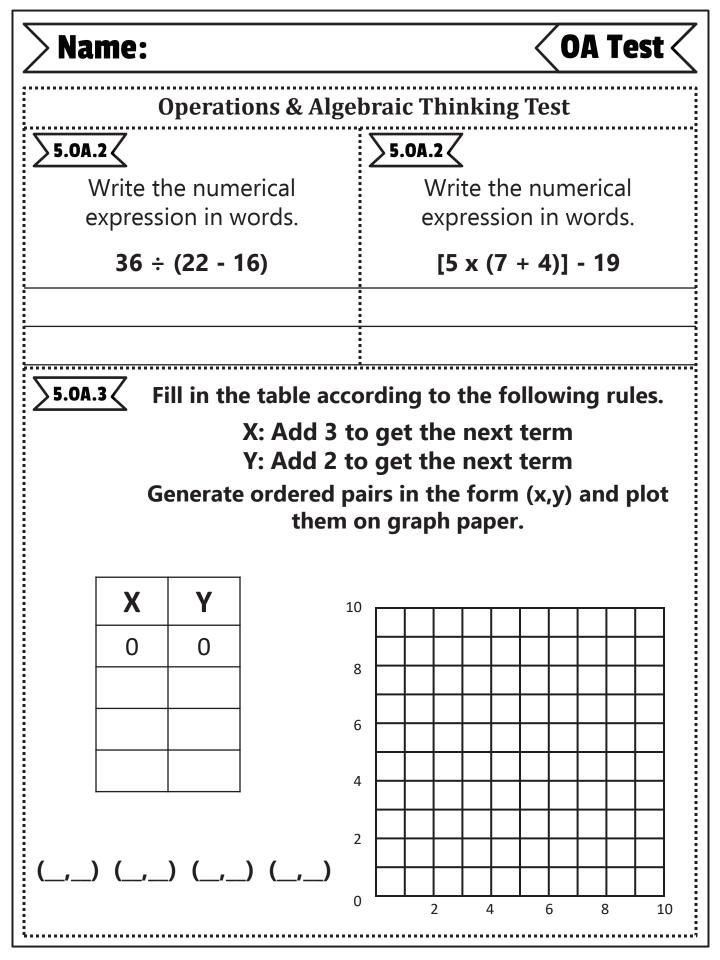

| Name:                                                                    | <b>NBT Test</b>                                               |
|--------------------------------------------------------------------------|---------------------------------------------------------------|
| Number & Operations in Base Ten Test                                     |                                                               |
| <b>5.NBT.1</b>                                                           | <b>5.NBT.1</b>                                                |
| Which number has a 5 with a value 10 times greater than the 5 in 345.29? | Which number has a 8 with a value<br>1/10 of the 8 in 157.82? |
| a) 4,645.71                                                              | a) 741.98                                                     |
| b) 851.36                                                                | b) 2,658.13                                                   |
| <b>5.NBT.2</b>                                                           | <b>5.NBT.2</b>                                                |
| Solve each problem and explain the pattern.                              | Solve each problem and explain the pattern.                   |
| 5.82 x 10 <sup>1</sup> =                                                 | 149.3 ÷ 10 <sup>1</sup> =                                     |
| 5.82 x 10 <sup>2</sup> =                                                 | 149.3 ÷ 10 <sup>2</sup> =                                     |
| 5.82 x 10 <sup>3</sup> =                                                 | 149.3 ÷ 10 <sup>3</sup> =                                     |
|                                                                          |                                                               |
|                                                                          |                                                               |
| <b>5.NBT.3</b>                                                           | <b>5.NBT.3</b>                                                |
| Write the number in expanded form and                                    | Write >, <, or = to compare                                   |
| word form.<br><b>7.462</b>                                               | the numbers.                                                  |
|                                                                          | 461.8 () 416.9                                                |
| Expanded:                                                                |                                                               |
|                                                                          | 135.40 () 135.4                                               |
| Word:                                                                    | 289.68 O 289.7                                                |
| Ę                                                                        |                                                               |