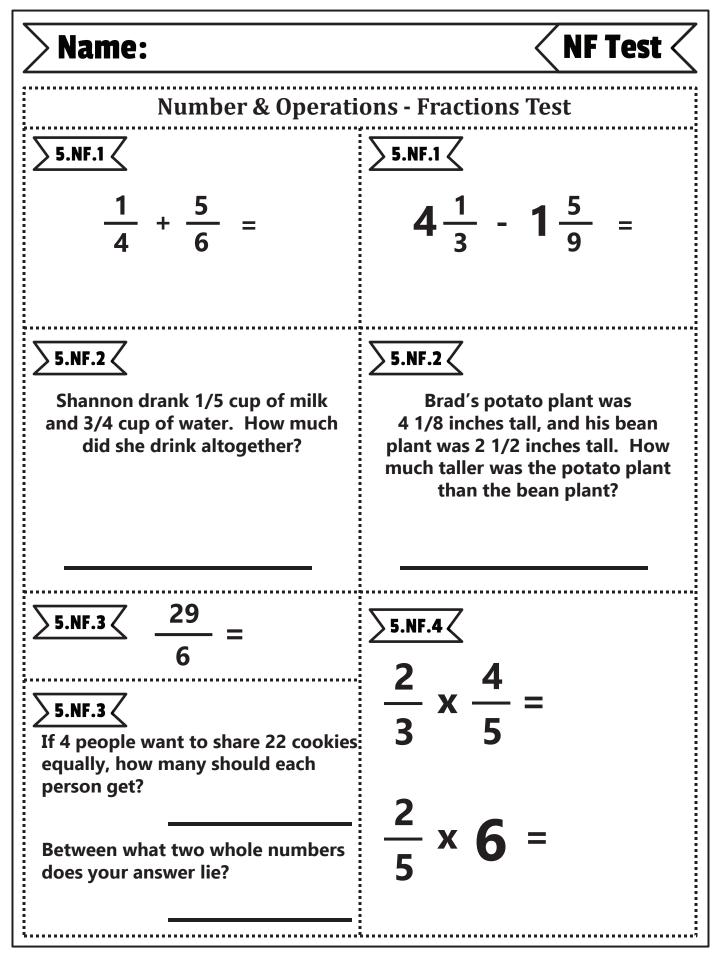

| Name:                                                                    | <b>NBT Test</b>                                               |
|--------------------------------------------------------------------------|---------------------------------------------------------------|
| Number & Operations in Base Ten Test                                     |                                                               |
| <b>5.NBT.1</b>                                                           | <b>5.NBT.1</b>                                                |
| Which number has a 5 with a value 10 times greater than the 5 in 345.29? | Which number has a 8 with a value<br>1/10 of the 8 in 157.82? |
| a) 4,645.71                                                              | a) 741.98                                                     |
| b) 851.36                                                                | b) 2,658.13                                                   |
| <b>5.NBT.2</b>                                                           | <b>5.NBT.2</b>                                                |
| Solve each problem and explain the pattern.                              | Solve each problem and explain the pattern.                   |
| 5.82 x 10 <sup>1</sup> =                                                 | 149.3 ÷ 10 <sup>1</sup> =                                     |
| 5.82 x 10 <sup>2</sup> =                                                 | 149.3 ÷ 10 <sup>2</sup> =                                     |
| 5.82 x 10 <sup>3</sup> =                                                 | 149.3 ÷ 10 <sup>3</sup> =                                     |
|                                                                          |                                                               |
|                                                                          |                                                               |
| <b>5.NBT.3</b>                                                           | <b>5.NBT.3</b>                                                |
| Write the number in expanded form and                                    | Write >, <, or = to compare                                   |
| word form.<br><b>7.462</b>                                               | the numbers.                                                  |
|                                                                          | 461.8 () 416.9                                                |
| Expanded:                                                                |                                                               |
|                                                                          | 135.40 () 135.4                                               |
| Word:                                                                    | 289.68 O 289.7                                                |
| Ę                                                                        |                                                               |