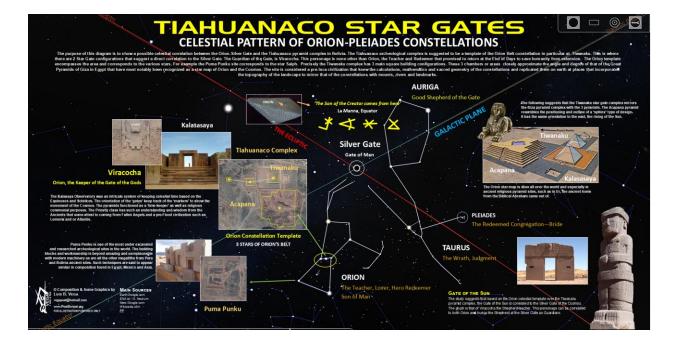

The study suggests that based on the Orion Celestial Template over the Tiahuanaco Pyramid Complex, the Gate of the Sun is correlated to the Silver Gate of the Cosmos. The Glyph is that of Viracocha the Shepherd Teacher. This Personage can be correlated to both Orion and Auriga the Shepherd at the Silver Gate as Guardians. This is the possible Celestial Correlation between the Orion-Silver Gate and the Tiahuanaco Pyramid Region of Bolivia. The Location is just South of Lake Titicaca on the Bolivian Side of the Border and North-West of La Paz. The following is the 4-Quaderant of the Silver Gate of which Orion is the Guardian, the Celestial Sentinel, etc.

#### ORION

The Teacher, Lover, Hero Redeemer Son of Man

AURIGA The Good Shepherd of the Gate

TAURUS The Wrath, Judgment

PLEIADES The Redeemed Congregation—Bride

#### Orion, the Keeper of the Gate of the Gods

The small Town of Tiwanaku is usually associated with the PYRAMID COMPLEX that actually is divided into 2 main Locales. The Primary Pyramid Complex is called Kalasasaya. It encompasses the 3 Main Structures that this study strongly suggests correlates to the Orion Belt Stars and subsequently the same Motif as the Great Pyramid of Giza Complex in Egypt along with the Sphinx. This study suggests that the Main Pyramid, called Acapana, correlates and functions much like the Sphinx of Egypt in keeping Astronomical and Astrological Time.

#### Age of the 5th Sun

What is amazing to consider is that the Tiahuanaco Pyramid Complex is Mathematically Sound and based on the concept of Phi, or the Golden Number or Section. The Constellation of Orion has Phi Ratio Bodily Proportions, even as a Human Body would. This is Amazing. If one Superimposes the Phi Ratio in a Spiral motif, it intersects the 3rd Star Structure on Earth, corresponding to Mintaka in Orion's Belt. It also intersects the Main Star of Alnitak or that of the Great Pyramid Correspondence. This Precise Location centers on the Stone Figure of Viracocha. He is in the Midst of 1 of the Courtyards, that this study suggests is that of Orion, the Guardian of the Gate; the Silver Gate of the Cosmos.