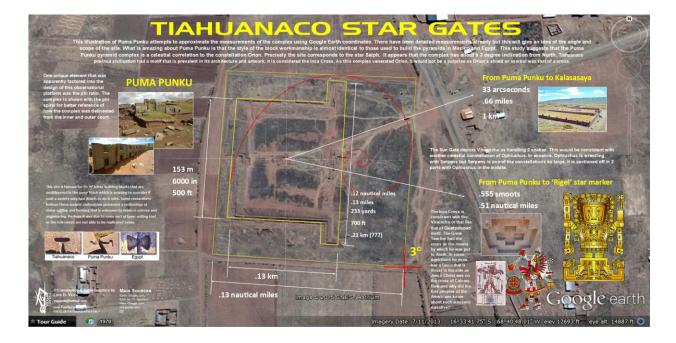

The other Primary Archeological Site is Puma Punku. This is an Amazing Site as the Stones quarried and brought there from over 100s of Miles. The Stones have a Workmanship unparalleled to any other Ancient Pyramid Design and Construction. This study suggests that in keeping with the Orion Star Map Theory, Puma Punku correlates to the Star Saiph. Upon further Correspondence, there appears to be definite Land Markers to also correlate the other Boundaries of the Constellation Orion.

If the 'Son of the Creator' was to come from Orion, then it would stand to reason that this personage would be a combination of a Warrior, Shepherd, Gatekeeper, Redeemer, etc. Jesus in the Gospels did attribute His Character as a Teacher, Shepherd and Redeemer. Jesus was not just 'one' among several of these mentioned. But Jesus claimed to be the Absolute and the Sole Fulfillment of such Motifs and even of the Orion of the Cosmic Storyline. Thus, this study has attempted to illustrate the Measurements of the Tiahuanaco Pyramid Complex using Google Earth Coordinates. Much more accurate research has been done by Jim. M. Well, the author of Atlantis-Bolivia for example. It is that the Pyramid Complex is that of Orion.

Thus, the illustrations of Puma Punku attempts to approximate the Measurements of the complex using Google Earth Coordinates. There have been detailed Measurements already of the Complex, but this will give an idea of the Angle and Scope of the Orion Pyramid Site. What is amazing about Puma Punku is that the Style of the Block Workmanship pertaining to its Clamps, is almost identical to those used to build the Pyramids in Mexico and Egypt.