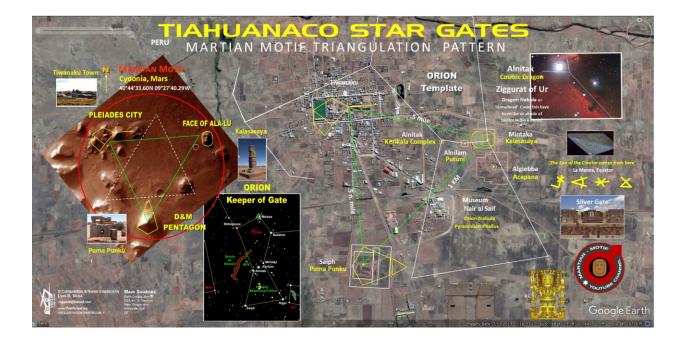

The purpose of this study is to suggest that the Tiahuanaco Pyramid Complex is Designed to correlate to the Orion Constellation. The Illustration will show the various Star Markers of the area that appear to match, approximately the Stars of Orion. Moreover, the Pyramid Complex Area, is also suggested to have a Fusion, of not only the Orion Stars, but the Star Cluster of the Pleiades and its corresponding Hexagram Template as also found and Depicted on Cydonia, Mars.

The Pleiades City corresponds to the Town of Tiwanaku. The Face of Ala-lu corresponds to the Statue Monoliths of Viracocha or 'Orion'. He is as the Guardians of the Star Gates for which Orion is one of the Sentinels of the Cosmic Silver Gate or Gate of Man. The D&M Pyramid corresponds to the Puma Punku Platform. One of the other corresponding Star Markers is to the Museum that is formed as the Inca Cross. This 'Cross' corresponds to the Cosmic Pyramidion shaped Orion Nebula.

| Pyramid Complex<br>Tiwanaku Town | Cydonia, Mar Pyramid Complex<br>Pyramid City               |
|----------------------------------|------------------------------------------------------------|
| Puma Punku                       | D&M Pentagon Pyramid                                       |
| Kalasasaya                       | Face of Ala-lu on Mars                                     |
|                                  |                                                            |
| Pyramid Complex                  | Orion Star                                                 |
| Kerikala Complex                 | Alnitak                                                    |
| Putuni                           | Alnilam                                                    |
| Kalasasaya                       | Mintaka                                                    |
| Museum                           | Nair al Saif of the Orion Nebula having Pyramidion Phallus |
| Puma Punku                       | Saiph                                                      |

The Orion Template encompasses the area and corresponds to the various Stars. For example, the Puma Punku Site corresponds to the Star Saiph. The Tiwanaku Complex has 3 Main Square Building Configurations. The following are various suggested Astronomical Correlations from the Constellation Orion and the Cydonia Pyramid Complex of Mars. Apparently Orion and the Pleiades are seen to interface in many of the Ancient Pyramid Sites and even on another Planet. These 3 Chambers or areas closely Approximate the Angle Size and Degree of that of the Great Pyramids of Giza in Egypt. These Pyramids have most notably been recognized as a Star Map of Orion and the Cosmos.