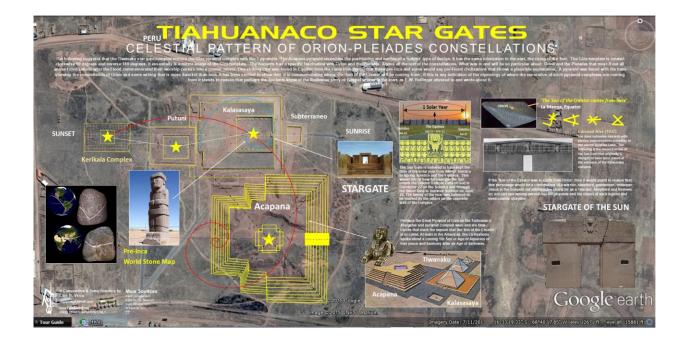

#### Gate of the Sun

The Tiahuanaco Site is considered a Pre-Inca Civilization that knew the Calculations, Mathematics and Sacred Geometry of the Constellations and Replicated them on Earth. At such Places they incorporated the Topography of the Landscape to mirror that of the Constellations with Mounts, Rivers and Landmarks. The Kalasaya Observatory was an Intricate System of keeping Celestial Time, based on the Equinoxes and Solstices. The Orientation of the 'Gates' keeps Track of the 'Markers' to show the Movement of the Cosmos. The Pyramids functioned as a 'Time Keeper' as well as Religious Ceremonial Purposes.

#### Orion, the Keeper of the Gate of the Gods

The small Town of Tiwanaku is usually associated with the PYRAMID COMPLEX that actually is divided into 2 main Locales. The Primary Pyramid Complex is called Kalasasaya. It encompasses the 3 Main Structures that this study strongly suggests correlates to the Orion Belt Stars and subsequently the same Motif as the Great Pyramid of Giza Complex in Egypt along with the Sphinx. This study suggests that the Main Pyramid, called Acapana, correlates and functions much like the Sphinx of Egypt in keeping Astronomical and Astrological Time.

Moreover, the Phi Ratio Spiral converges on the 9-Stepped Acapana Pyramid. The 9-Step Pyramid Design is a Trademark of the Americas. It is seen in Chichen Itza and Copan, for example. Thus, the Height of the Pyramid was also a Factor of phi. The Sun Gate is believed to have kept the Time of the Solar Year from the Winter Solstice to Spring Solstice and the Equinox. This would Mirror how, for example, the Sun enters the Golden Gate, or the Gate of GOD on December 22. This is on the Winter Solstice as the Sun enters through the Silver Gate in Summer Solstice on June 22.