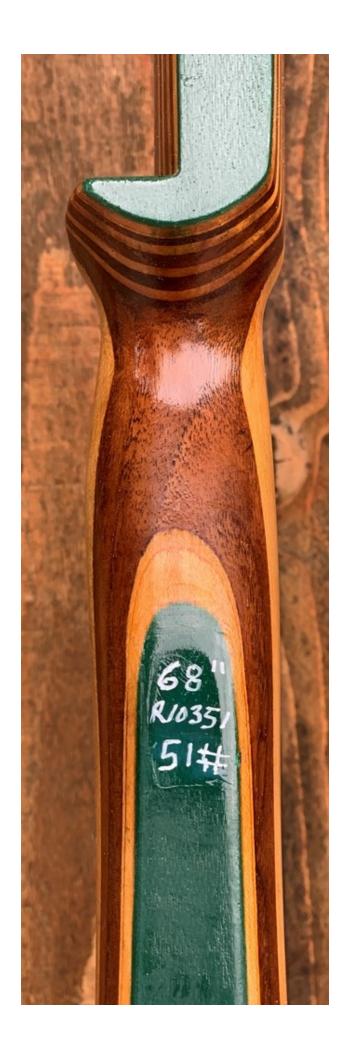

YEAR: 1950's (late)

MAKE: Root

**MODEL: Target Master** 

HAND: Right

DRAW WEIGHT: 51#

AMO LENGTH: 68"

PRICE: \$119.00

SHIPPING AND HANDLING: \$39.00

**TOTAL COST: \$158.00** 

DESCRIPTION: Ernie Root designed Target Master from the late 1950's. Green woven fiberglass limbs. Nice tip overlays in good condition. No delamination; no cracks; limbs are straight. There are two professionally filled drill holes on the riser (see pic). No chips, dings or cracks. No stress lines or crazing. A few scratches and scuffs on the limbs. The riser has been refinished. This is a really nice bow in excellent condition for its age.