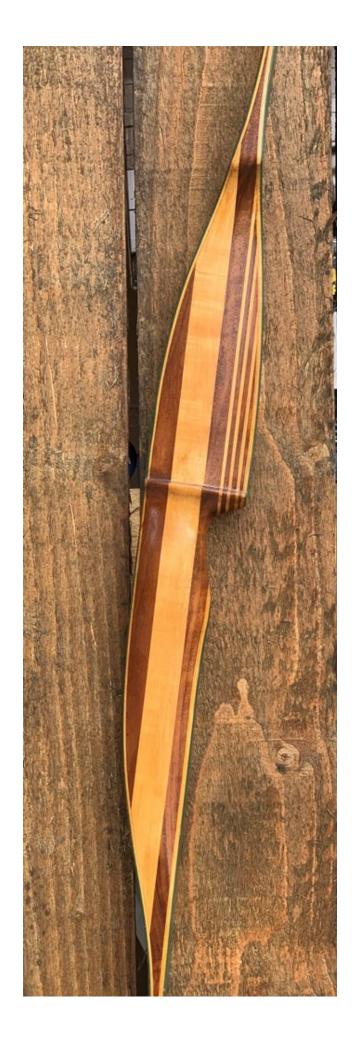

**TOTAL COST: \$158.00** 

DESCRIPTION: Ernie Root designed Target Master from the late 1950's. Green woven fiberglass limbs. Nice tip overlays in good condition. No delamination; no cracks; limbs are straight. There are two professionally filled drill holes on the riser (see pic). No chips, dings or cracks. No stress lines or crazing. A few scratches and scuffs on the limbs. The riser has been refinished. This is a really nice bow in excellent condition for its age.