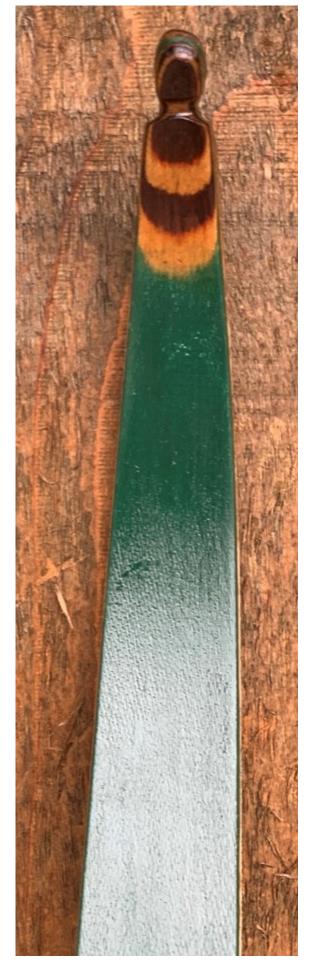

**TOTAL COST: \$158.00** 

DESCRIPTION: Ernie Root designed Target Master from the late 1950's. Green woven fiberglass limbs. Nice tip overlays in good condition. No delamination; no cracks; limbs are straight. There are two professionally filled drill holes on the riser (see pic). No chips, dings or cracks. No stress lines or crazing. A few scratches and scuffs on the limbs. The riser has been refinished. This is a really nice bow in excellent condition for its age.