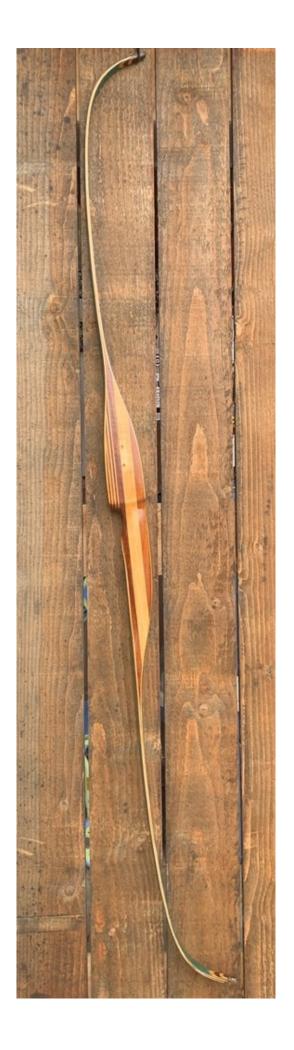

**TOTAL COST: \$158.00** 

DESCRIPTION: Ernie Root designed Target Master from the late 1950's. Green woven fiberglass limbs. Nice tip overlays in good condition. No delamination; no cracks; limbs are straight. There are two professionally filled drill holes on the riser (see pic). No chips, dings or cracks. No stress lines or crazing. A few scratches and scuffs on the limbs. The riser has been refinished. This is a really nice bow in excellent condition for its age.