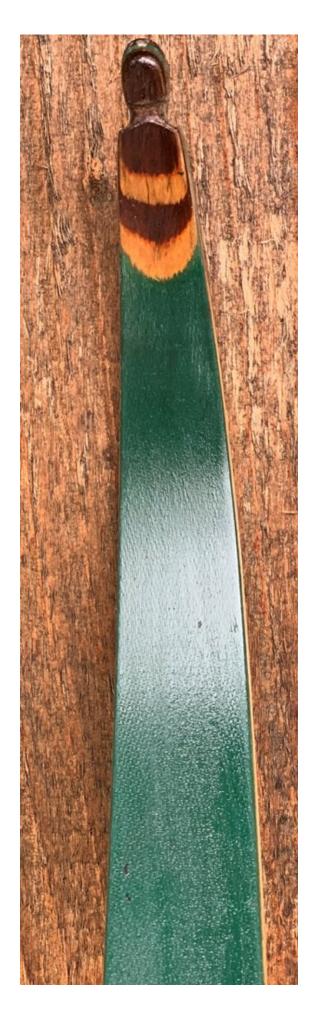

**TOTAL COST: \$158.00** 

DESCRIPTION: Ernie Root designed Target Master from the late 1950's. Green woven fiberglass limbs. Nice tip overlays in good condition. No delamination; no cracks; limbs are straight. There are two professionally filled drill holes on the riser (see pic). No chips, dings or cracks. No stress lines or crazing. A few scratches and scuffs on the limbs. The riser has been refinished. This is a really nice bow in excellent condition for its age.