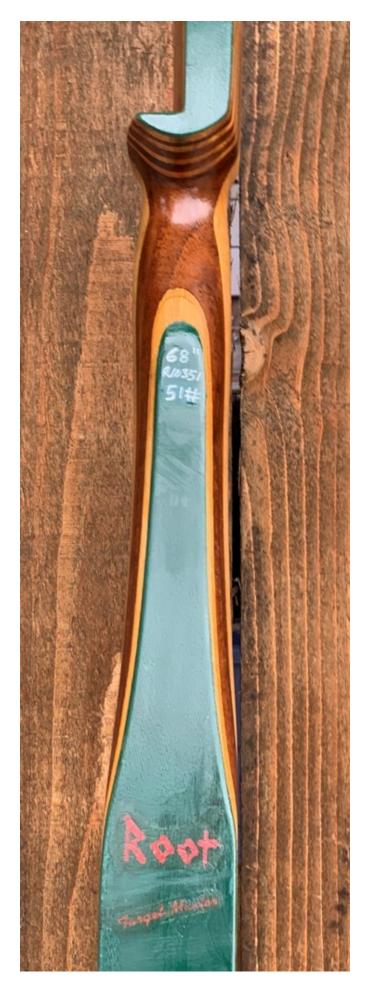

YEAR: 1950's (late)

MAKE: Root

**MODEL: Target Master** 

HAND: Right

DRAW WEIGHT: 51#

AMO LENGTH: 68"

PRICE: \$119.00

SHIPPING AND HANDLING: \$39.00

**TOTAL COST: \$158.00** 

DESCRIPTION: Ernie Root designed Target Master from the late 1950's. Green woven fiberglass limbs. Nice tip overlays in good condition. No delamination; no cracks; limbs are straight. There are two professionally filled drill holes on the riser (see pic). No chips, dings or cracks. No stress lines or crazing. A few scratches and scuffs on the limbs. The riser has been refinished. This is a really nice bow in excellent condition for its age.