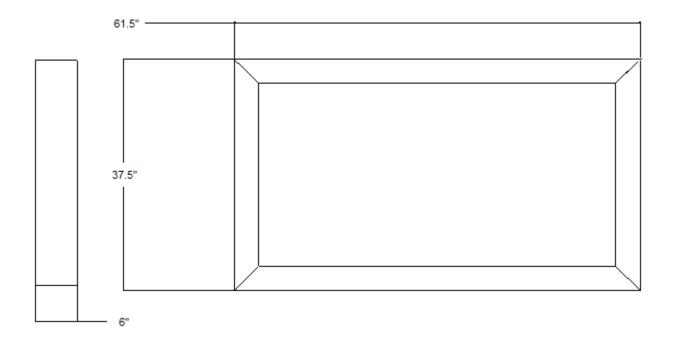

## SERIES 990 LCD DISPLAY DATA SHEET

| PART NUMBER:              | 990-S-65              |
|---------------------------|-----------------------|
| CONFIGURATION:            | Single Sided          |
| DISPLAY SIZE:             | 65" Diagonal          |
| APPROXIMATE DISPLAY SIZE: | 33.5"H x 58"W         |
| ENCLOSURE SIZE:           | 37.5"H x 61.5"W x 6"D |
| APPROXIMATE WEIGHT:       | 120 Pounds            |