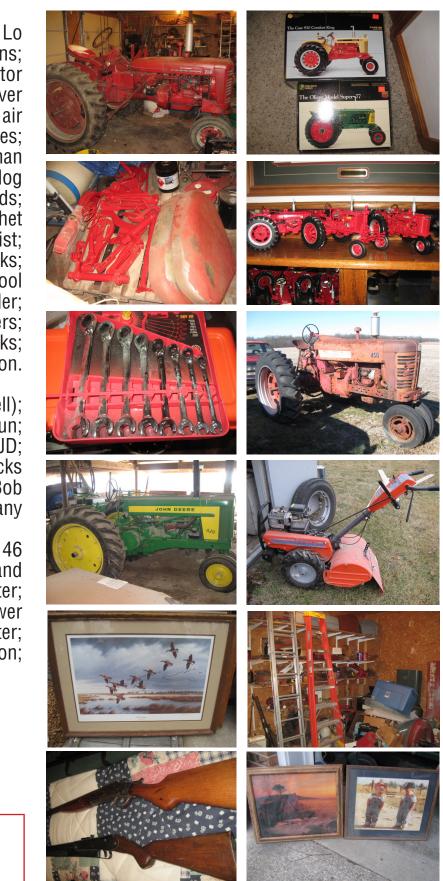

**TRACTORS, TRACTOR PARTS, TOOLS, YARD & SHOP MISC.:** IH Cub Lo Boy Tractor (total restoration); John Deere 620 Tractor (total restoration); IH 450 Tractor (runs; McCormick Farmall 200 Tractor with hydraulics (runs); IH560 Tractor (parts); IH Super H Tractor (parts); IH Model 60 3 bottom plow (pull type); IH 2 pt 2 bottom plow; IH MTA Tractor (parts); Oliver 77; IH 184 Cub w/belly mower; misc. IH parts including draw bars; headlights; arms; camshaft; air breathers; exhaust pipes; transmissions; grills; tanks; hoods; seats; belt pulleys; rims; radiator; tires; and many more useful parts too numerous to mention. Many tools including Snap-on®; Craftsman impact socket set; John Deere tools; Blue Max 18" Chainsaw; Delta Shopmaster table saw; log chains and boomers; bench grinder; organizers; tap & die sets; c-clamps; jack stands; motor stands; auto body repair kit; wood plane; tool belts; hammers; vice grips; adj wrenches; socket and ratchet sets; battery chargers; grease guns; ¾ inch socket set; reciprocating saw; floorjack; engine hoist; shop lights; punches; clippers; drill bits; comalong; airhose; air compressor; sand blaster and tanks; router and table; handsaws; hedgers; wire strippers; cotter and roll pin sets; grease fitting sets; tool boxes; airtools; wirecutters; creeper; misc. lumber; romey wire; Husqvarna CRT52 rear tine tiller; Swisher edger; push mower; Kobalt weedeater; pallet jack; lawn roller; step and extension ladders; wheel barrow; garden supplies; seeder; sawhorses; oils; post hole diggers; shovel; rakes; forks; jacks; clevis; fence stretchers; snow blower; and many more useful items too numerous to mention. **TRUCK:** 1997 Dodge Dakota SLT, cab and 1/2, 157K miles.

**TRUCK:** 1997 Dodge Dakota SLT, cab and 1/2, 157K miles. **GUNS, TOY TRACTORS & HOUSEHOLD MISC:** Savage 22 Rifle (octagon barrell); excel 12 ga single shotgun; Remington mod 512 22 bolt rifle; Remington 870 12 ga Magnum shotgun; Noble 40A Pump shotgun; Daisy Mod 25 BB gun; 70+ toy tractors including Precision; Ertl; IH; JD; Case; Ford; Allis Chalmer; Oliver; most in box and like new; IH & JD clocks; IH windmill; Ducks Unlimited pictures (framed); metal signs; china hutch; 3 rolls materials; 4-H wooden box (old); Bob Artley numbered picture; wireless pet containment system; Gazelle exerciser; golf clubs and many more useful items too numerous to mention.

**HAROLD PRESGROVE ESTATE:** Cub Cadet LT1018 Rider Mower; Ranch King 18.5 hp 46 in rider mower; Husqvarna rider (all 3 are not running); Carolina industrial air compressor; Grand Max 5000 & 5900 paint machines; Sullivan Palatek D 250 Q sand blaster; Joy G0150X sandblaster; Papec 870 feed grinder; IH McCormick 10 grain drill; (2) sand blasting pots; Honda 3500 PSI power washer; JD #9 sicklemower; 2 bottom pull type plow; 4 bottom pull type plow; 7ft 3 pt brush cutter; Massey Harris Ferguson 4 bottom 3 pt plow; Ford hay rake; farmstar 7ft 3 pt blade; 12 ft disc; wagon; seeder and misc. hand tools; cattle trough; hammermill.