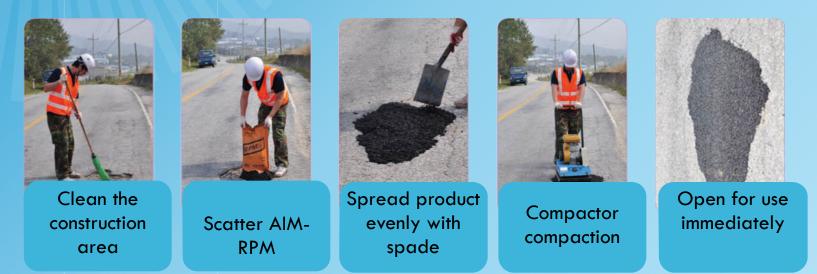

\* Basically compactor compaction results in the best surface. However, for small areas, compaction with spade or roller is fine.