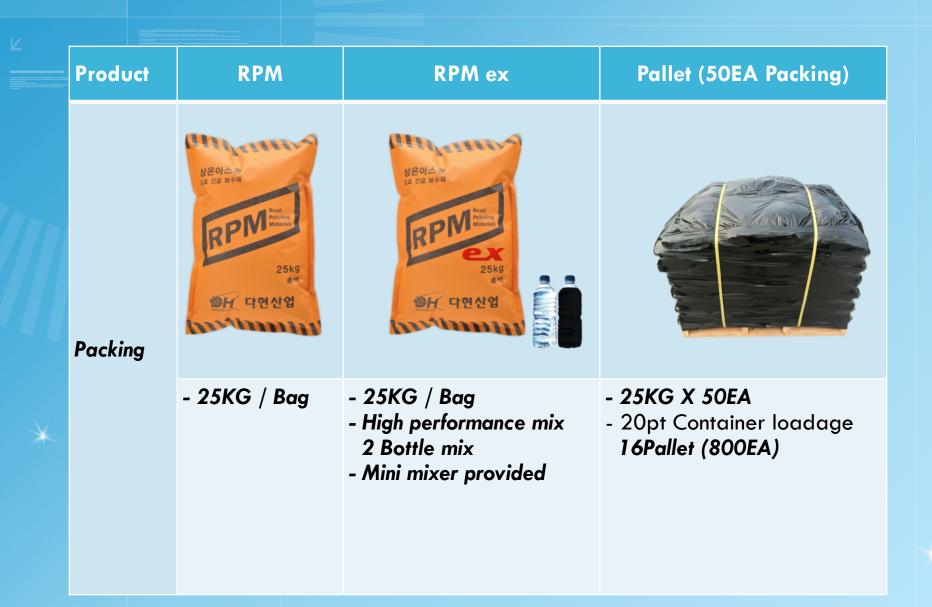

additives.
- Usable under rain or below zero temperatures, with excellent adhesive strength.
- Will not adhere to the equipment or tires during construction.
- **Excellent** water resistance.
- Available for vehicular traffic immediately after repair is made.
- Long term storage in the sealed package.
- No need to scatter sand after construction.
- Usable for every type of road surface.

#### Usage and Application

- **Repairing damage or pitting of asphalt or concrete roads.**
- Repairing the floor of apartments, parking lots, factory floors, warehouses, gas stations, etc.
- Repairing bus lanes, bicycle roads, footpaths etc.



\* Basically compactor compaction results in the best surface. However, for small areas, compaction with spade or roller is fine.

#### Packaging and Components



#### Contact Agrindmar Global LLC

TEL. +1 866.448.4231
info@agrindmar.com
www.agrindmar.com