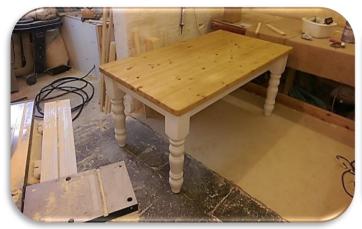

## **SOLID PINE - HANDMADE - FARMHOUSE TABLES**

| Size of Top |   |    | ITW<br>Unfinished | Stained & Waxed | Waxed Top & Painted Legs |
|-------------|---|----|-------------------|-----------------|--------------------------|
| 3'          | X | 3' | £295              | £355            | £415                     |
| 4'          | X | 3' | £365              | £440            | £510                     |
| 5'          | X | 3' | £435              | £520            | £610                     |
| 6'          | X | 3' | £485              | £580            | £680                     |
| 8'          | X | 3' | £745              | £895            | £1,045                   |
| 4'          | Х | 4' | £485              | £580            | £680                     |
| 6'          | X | 4' | £745              | £895            | £1,045                   |
| 8'          | X | 4' | £995              | £1,195          | £1,395                   |
| 10'         | X | 4' | £1,445            | £1,735          | £2,025                   |
| 12'         | X | 4' | £1,895            | £2,275          | £2,655                   |
| 5'          | Х | 5' | £895              | £1,075          | £1,255                   |
| 8'          | X | 5' | £1,265            | £1,520          | £1,770                   |
| 10'         | X | 5' | £1,895            | £2,275          | £2,655                   |
| 12'         | X | 5' | £2,495            | £2,995          | £3,495                   |
| 6'          | X | 6' | £1,265            | £1,520          | £1,770                   |
| 8'          | X | 6' | £1,895            | £2,275          | £2,655                   |
| 10'         | X | 6' | £2,495            | £2,995          | £3,495                   |
| <b>12'</b>  | X | 6' | £2,995            | £3,595          | £4,195                   |

Tops are 30mm thick solid Pine but can quote you for an even thicker top if required

All 3' tables include a 3" square leg --- All 4' & 5' tables include a 4" square leg

For a 3" turned table leg option - please add £10 per leg / £40 per table

For a 4" turned table leg option - please add £15 per leg / £60 per table

For a 6" square or turned leg option - please add £30 per leg / £120 per table