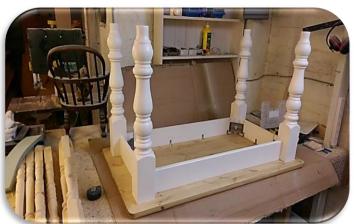

Tops are 30mm thick solid Pine but can quote you for an even thicker top if required

All 3' tables include a 3" square leg --- All 4' & 5' tables include a 4" square leg

For a 3" turned table leg option - please add £10 per leg / £40 per table

For a 4" turned table leg option - please add £15 per leg / £60 per table

For a 6" square or turned leg option - please add £30 per leg / £120 per table