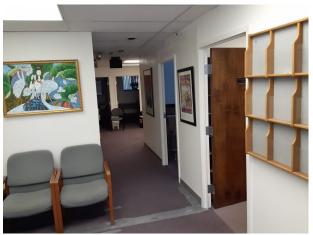

## **Property Highlights**

About 1,152 square feet of space that was formerly used as medical but is suited to a wide variety of uses.

First floor direct parking lot entrance that faces and is visible from Greensboro Drive.

Ample non-reserved parking in the lot.

Reception and waiting area, 4 private exam/office rooms, kitchenette, and a restroom.

Highly desirable location in McLean

Located between Leesburg Pike (Rt 7) and International Parkway across from The Rotunda.