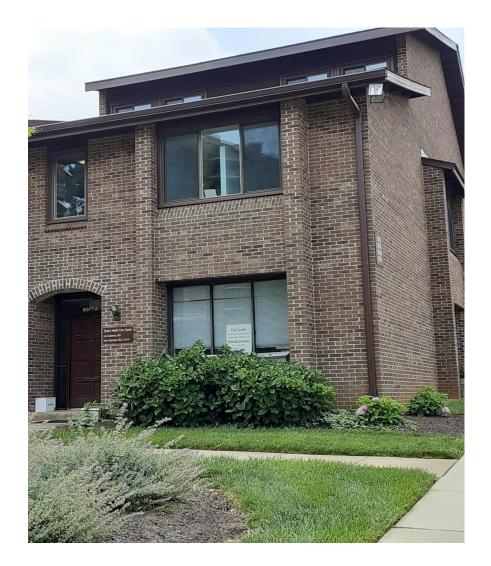

## 8377-A Greensboro Drive McLean, VA 22102 \$595,000 asking price

## **Property Highlights**

About 1,152 square feet of space that was formerly used as medical but is suited to a wide variety of uses.

First floor direct parking lot entrance that faces and is visible from Greensboro Drive.

Ample non-reserved parking in the lot.

Reception and waiting area, 4 private exam/office rooms, kitchenette, and a restroom.

Highly desirable location in McLean

Located between Leesburg Pike (Rt 7) and International Parkway across from The Rotunda.