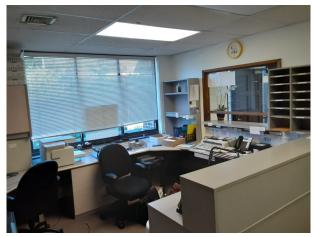

## **Property Highlights**

About 1,152 square feet of space that was formerly used as medical but is suited to a wide variety of uses.

First floor direct parking lot entrance that faces and is visible from Greensboro Drive.

Ample non-reserved parking in the lot.

Reception and waiting area, 4 private exam/office rooms, kitchenette, and a restroom.

Highly desirable location in McLean

Located between Leesburg Pike (Rt 7) and International Parkway across from The Rotunda.