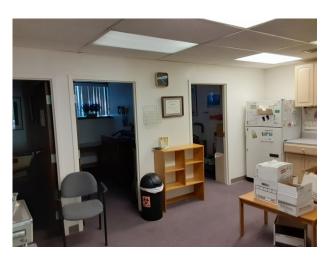

Ample non-reserved parking in the lot.

Reception and waiting area, 4 private exam/office rooms, kitchenette, and a restroom.

Highly desirable location in McLean

Located between Leesburg Pike (Rt 7) and International Parkway across from The Rotunda.