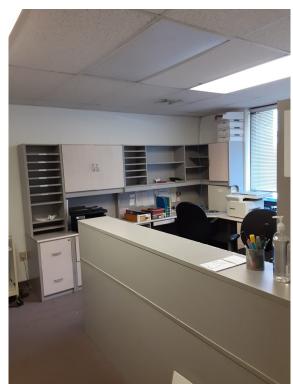

## **Property Highlights**

About 1,152 square feet of space that was formerly used as medical but is suited to a wide variety of uses.

First floor direct parking lot entrance that faces and is visible from Greensboro Drive.

Ample non-reserved parking in the lot.

Reception and waiting area, 4 private exam/office rooms, kitchenette, and a restroom.

Highly desirable location in McLean

Located between Leesburg Pike (Rt 7) and International Parkway across from The Rotunda.