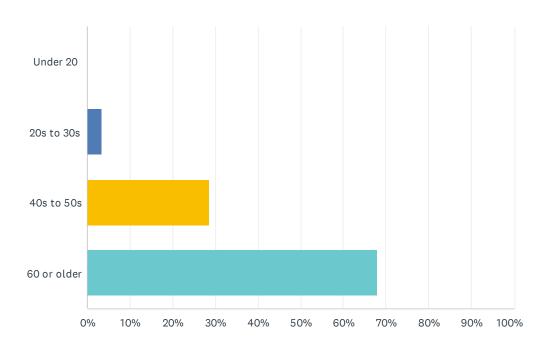

## Q7 What is your age?

Answered: 144 Skipped: 0

| ANSWER CHOICES | RESPONSES |    |
|----------------|-----------|----|
| Under 20       | 0.00%     | 0  |
| 20s to 30s     | 3.47%     | 5  |
| 40s to 50s     | 28.47%    | 41 |
| 60 or older    | 68.06%    | 98 |
| TOTAL          | 1         | 44 |