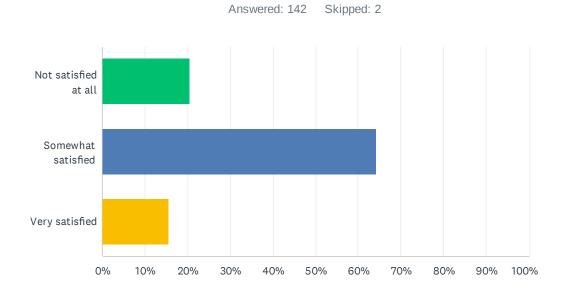

# Q4 How satisfied are you with the Annapolis police department's presence in Eastport?

| ANSWER CHOICES       | RESPONSES |     |
|----------------------|-----------|-----|
| Not satisfied at all | 20.42%    | 29  |
| Somewhat satisfied   | 64.08%    | 91  |
| Very satisfied       | 15.49%    | 22  |
| TOTAL                |           | 142 |