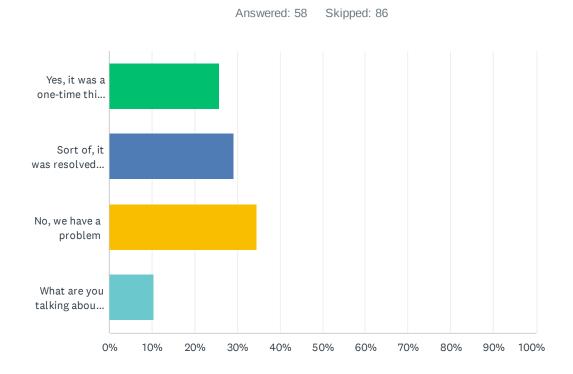

## Q5 If you've been the victim of a crime in Eastport, do you feel it was adequately resolved by the police?

| ANSWER CHOICES                                                         | RESPONSES |    |
|------------------------------------------------------------------------|-----------|----|
| Yes, it was a one-time thing and now I feel safe                       | 25.86%    | 15 |
| Sort of, it was resolved but Eastport still needs to work on the issue | 29.31%    | 17 |
| No, we have a problem                                                  | 34.48%    | 20 |
| What are you talking about? Eastport is super safe                     | 10.34%    | 6  |
| TOTAL                                                                  |           | 58 |