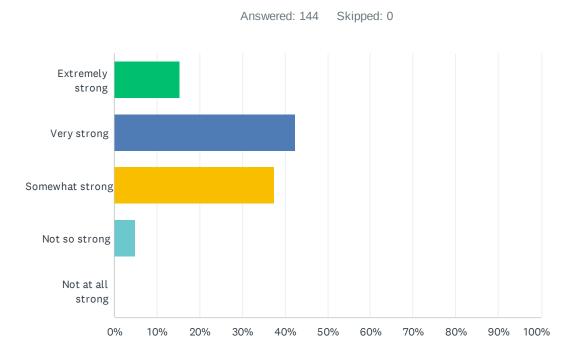

## Q1 How strong is the sense of community in Eastport?

| ANSWER CHOICES    | RESPONSES |     |
|-------------------|-----------|-----|
| Extremely strong  | 15.28%    | 22  |
| Very strong       | 42.36%    | 61  |
| Somewhat strong   | 37.50%    | 54  |
| Not so strong     | 4.86%     | 7   |
| Not at all strong | 0.00%     | 0   |
| TOTAL             |           | 144 |