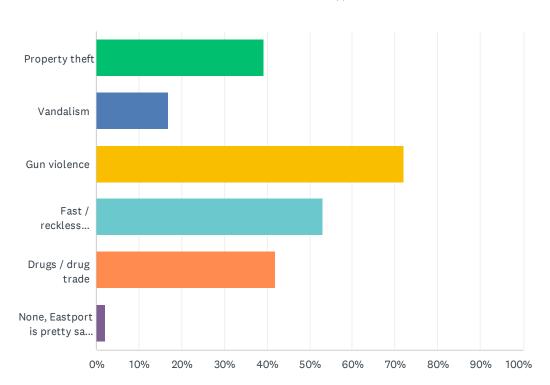

### Q3 Which Eastport safety issues concern you most? (check all that apply)

Answered: 143 Skipped: 1

| ANSWER CHOICES                               | RESPONSES |     |
|----------------------------------------------|-----------|-----|
| Property theft                               | 39.16%    | 56  |
| Vandalism                                    | 16.78%    | 24  |
| Gun violence                                 | 72.03%    | 103 |
| Fast / reckless drivers                      | 53.15%    | 76  |
| Drugs / drug trade                           | 41.96%    | 60  |
| None, Eastport is pretty safe and crime-free | 2.10%     | 3   |
| Total Respondents: 143                       |           |     |