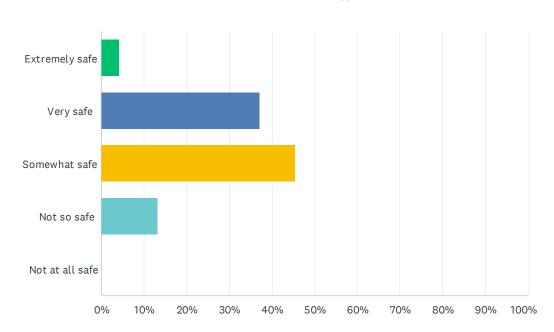

### Q2 Overall, how safe do you feel in Eastport?

Answered: 143 Skipped: 1

| ANSWER CHOICES  | RESPONSES |
|-----------------|-----------|
| Extremely safe  | 4.20% 6   |
| Very safe       | 37.06% 53 |
| Somewhat safe   | 45.45% 65 |
| Not so safe     | 13.29% 19 |
| Not at all safe | 0.00%     |
| TOTAL           | 143       |