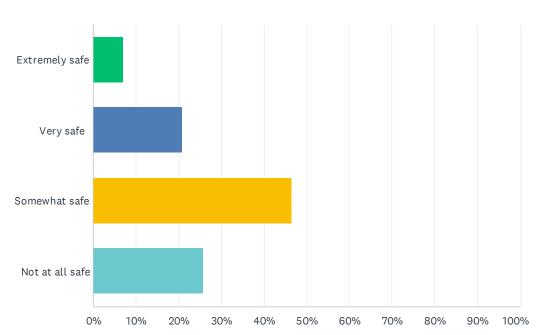

### Q6 How safe do you feel walking alone in Eastport after dark?

| ANSWER CHOICES  | RESPONSES |     |
|-----------------|-----------|-----|
| Extremely safe  | 6.94%     | 10  |
| Very safe       | 20.83%    | 30  |
| Somewhat safe   | 46.53%    | 67  |
| Not at all safe | 25.69%    | 37  |
| TOTAL           |           | 144 |