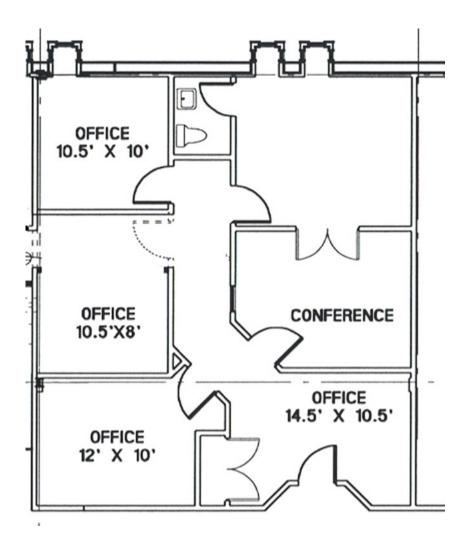

nagement fee

> COMMON AREA 12%

> > PARKING

3.3/1,000 SF

DATA/TELECOM

AT & T

Time Warner/Spectrum





#### CHATHAM LANE



Great access to SR 315, OSU & Riverside Hospital
Policeman stops rush hour traffic on Kenny Road
to allow easy egress
Renovated Common Areas and Restrooms
Custom Finishes for Tenants



Two (2) elevators

(One of which accommodates a stretcher)

#### TRAVEL TIME

Downtown—5.3 miles

Airport — 12.3 miles

OSU-5.8 miles

Riverside Hospital—1.7 miles









#### CHATHAM LANE





#### CHATHAM LANE

SUITE 203-5,296 SF



The information contained herein has either been given to us by the owner of the property or obtained from sources that we deem reliable. We have no reason to doubt its accuracy, but we do not guarantee it.



### CHATHAM LANE

SUITE 205-1,176 SF







### CHATHAM LANE

SUITE 206-1,439 SF







### CHATHAM LANE

SUITE 207-3,430 SF







#### CHATHAM LANE

SUITE 212-2,662 SF





#### CHATHAM LANE





### CHATHAM LANE

Suite 315—1,580 SF





### CHATHAM LANE

Suite 320-4,165 SF





### CHATHAM LANE

Suite 323 - 2,165 SF





#### CHATHAM LANE