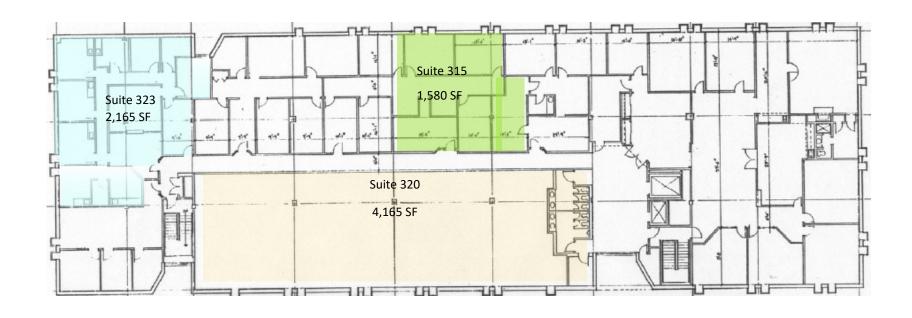

### CHATHAM LANE

Suite 315—1,580 SF

### CHATHAM LANE

Suite 320-4,165 SF

### CHATHAM LANE

Suite 323 - 2,165 SF