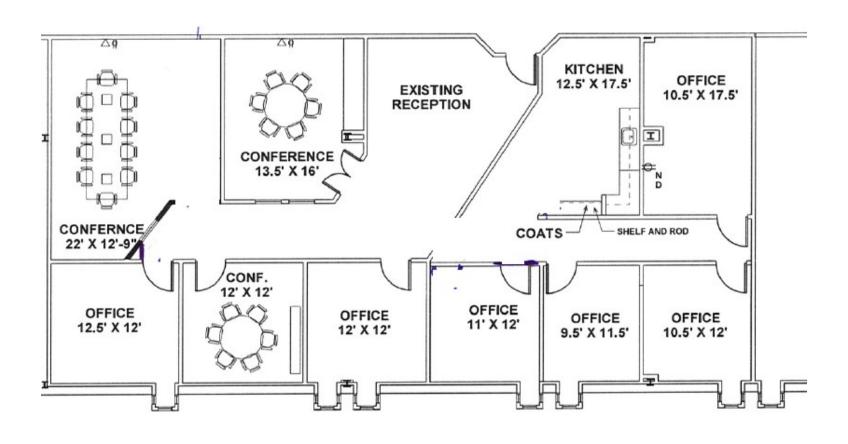

#### CHATHAM LANE

SUITE 203-5,296 SF

The information contained herein has either been given to us by the owner of the property or obtained from sources that we deem reliable. We have no reason to doubt its accuracy, but we do not guarantee it.