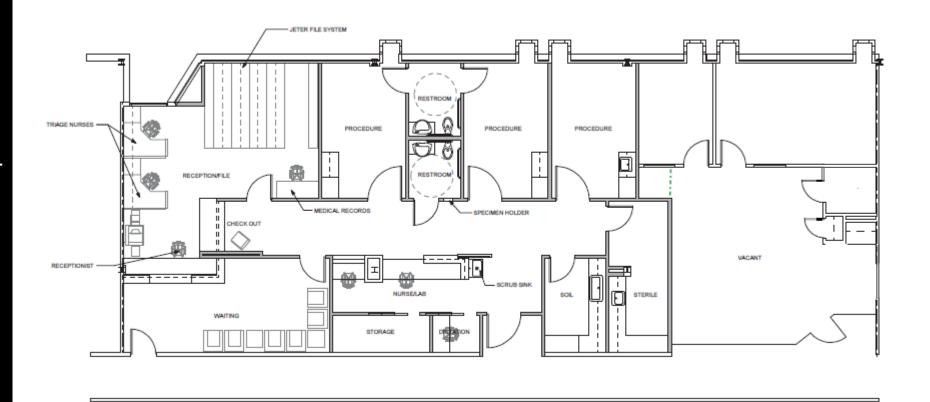

#### CHATHAM LANE

SUITE 203-5,296 SF

The information contained herein has either been given to us by the owner of the property or obtained from sources that we deem reliable. We have no reason to doubt its accuracy, but we do not guarantee it.