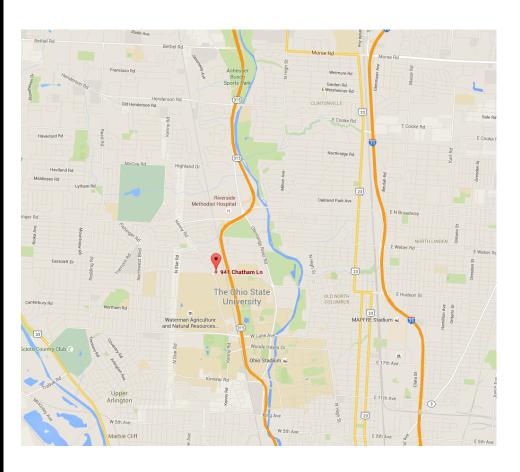

#### TRAVEL TIME

Downtown—5.3 miles

Airport — 12.3 miles

OSU-5.8 miles

Riverside Hospital—1.7 miles