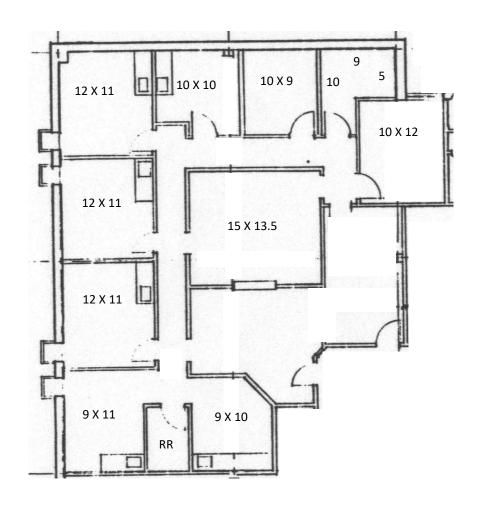

Custom Finishes for Tenants



Two (2) elevators

(One of which accommodates a stretcher)

#### TRAVEL TIME

Downtown—5.3 miles

Airport — 12.3 miles

OSU-5.8 miles

Riverside Hospital—1.7 miles









#### CHATHAM LANE





#### CHATHAM LANE

SUITE 203-5,296 SF



The information contained herein has either been given to us by the owner of the property or obtained from sources that we deem reliable. We have no reason to doubt its accuracy, but we do not guarantee it.



### CHATHAM LANE

SUITE 205-1,176 SF







### CHATHAM LANE

SUITE 206-1,439 SF







### CHATHAM LANE

SUITE 207-3,430 SF







#### CHATHAM LANE

SUITE 212-2,662 SF





#### CHATHAM LANE





### CHATHAM LANE

Suite 315—1,580 SF





### CHATHAM LANE

Suite 320-4,165 SF





### CHATHAM LANE

Suite 323 - 2,165 SF





#### CHATHAM LANE