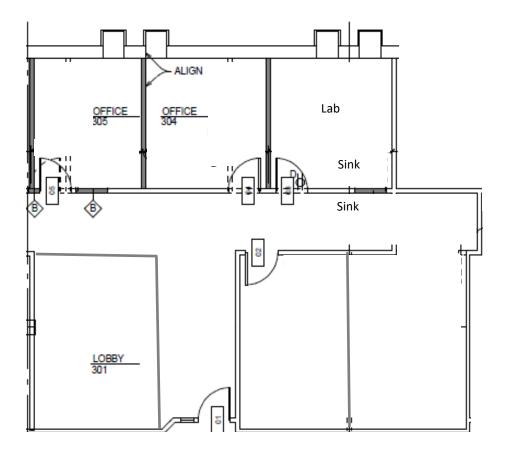

hour traffic on Kenny Road
to allow easy egress
Renovated Common Areas and Restrooms
Custom Finishes for Tenants



Two (2) elevators

(One of which accommodates a stretcher)

#### TRAVEL TIME

Downtown—5.3 miles

Airport — 12.3 miles

OSU-5.8 miles

Riverside Hospital—1.7 miles









#### CHATHAM LANE





#### CHATHAM LANE

SUITE 203-5,296 SF



The information contained herein has either been given to us by the owner of the property or obtained from sources that we deem reliable. We have no reason to doubt its accuracy, but we do not guarantee it.



### CHATHAM LANE

SUITE 205-1,176 SF







### CHATHAM LANE

SUITE 206-1,439 SF







### CHATHAM LANE

SUITE 207-3,430 SF







#### CHATHAM LANE

SUITE 212-2,662 SF





#### CHATHAM LANE





### CHATHAM LANE

Suite 315—1,580 SF





### CHATHAM LANE

Suite 320-4,165 SF





### CHATHAM LANE

Suite 323 - 2,165 SF





#### CHATHAM LANE