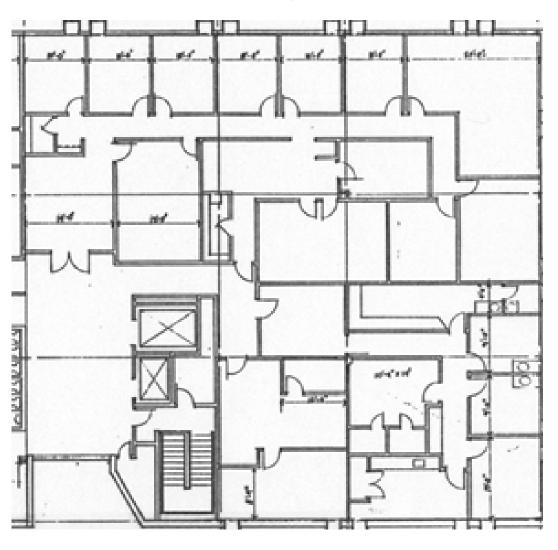

#### Office Available

Suite 203: 5,296 SF

Suite 212: 2,662 SF

(Avail Q2, 2020 - may be divisible)

Suite 205: 1,176 SF

Suite 206: 1,439 SF

Suite 207: 3,430 SF

Suite 315: 1,580 SF

Suite 320: 4,165 SF

Suite 323: 2,165 SF