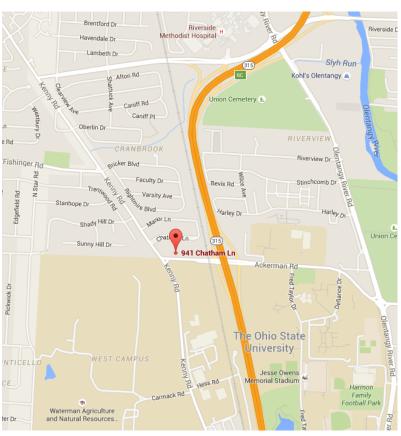

#### CHATHAM LANE

Great access to SR 315, OSU & Riverside Hospital
Policeman stops rush hour traffic on Kenny Road
to allow easy egress
Renovated Common Areas and Restrooms
Custom Finishes for Tenants

Two (2) elevators