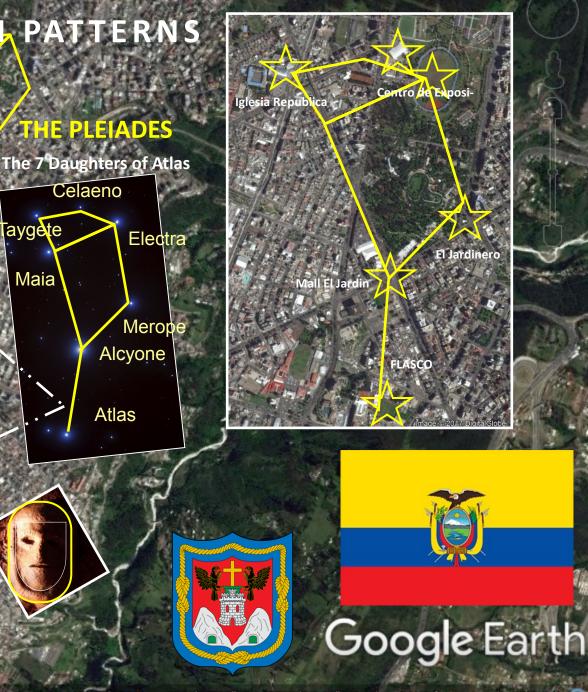

## MARTANS LEY 1100 660 COLUMN STATE

The purpose of this study is to present the evidence that the geometric ley-lines of the following city layout is set to the Cydonia, Mars ley-lines. Pertaining to the Cydonia, Mars anomalies, there are 3 main pyramid structures that comprise the Martian Motif. There is the famous Face of Mars, the giant Pentagon Fortress and the Pleiadian Pyramid City. These 3 structures that comprise the famous face of Mars, on Earth. This started, at least based on the archeological record after the Flood of Noah with Babylon and Suffer. How the Martian Motif is tied to the ley-lines of ancient cities, temples and structures is that perhaps the lost knowledge and connection of the Martian civilization was conveyed to the few and selected 'priestly' class on Earth that constitutes the Secret Societies, etc. This special class of humans are perhaps tasked at keeping the legacy, lifeline and bloodline operational. Even now in the modern era, the same Cydonia, Mars motif is incorporated into the major capitals

## MARTIAN MOTIF OF THE PLEIADIAN PATTERNS

MARTIA 40°44'33.60N 09°27'40-29W CYDONIA, MA

D&M PYRAMID

© Composition & Some Gr hics t LUIS B. VEGA vegapost@hotmail.com www.PostScripts.org FOR ILLUSTRATION PURPOSES ONL