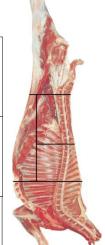

## Featuring Local Alberta Beef & Lam B

Cut From 100% Genuine Local Alberta Dry aged Beef. 1 Hind & 1 Front (Avg. 250-300 lbs.)

Cut, Wrapped, Frozen & Boxed \$4.49/lb.; Uncut \$3.89/lb

SPLIT SIDE OF BEEF -(Half Hind and Half Front)

#### FRONT OF BEEF

Rib, Chuck, & Brisket (Avg. 130-160 lbs.).

Cut, Wrapped, Frozen & Boxed \$4.19/lb. Uncut \$3.79/lb

#### HIND OF BEEF

Hip, Long Loin, & Flank (Avg. 110-140 lbs.).

Cut, Wrapped, Frozen & Boxed \$4.69/lb. Uncut \$4.09/lb

Price is based on weight before cutting. Price includes cutting, Brown paper freezer wrapping, boxing, and freezing. Custom Beef slaughter also available. Call for current rates & slaughter booking. Custom Beef Slaughter is \$130.00/head; cut & wrap cost: 0.89/lb.