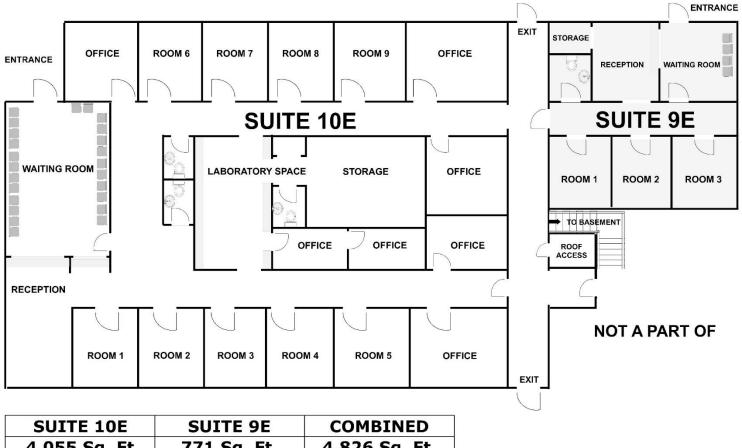

## 1200 North Ventura Road Office Condominiums

| SUITE 10E    | SUITE 9E    | COMBINED      |  |
|--------------|-------------|---------------|--|
| 4,055 Sq. Ft | 771 Sq. Ft. | 4,826 Sq. Ft. |  |