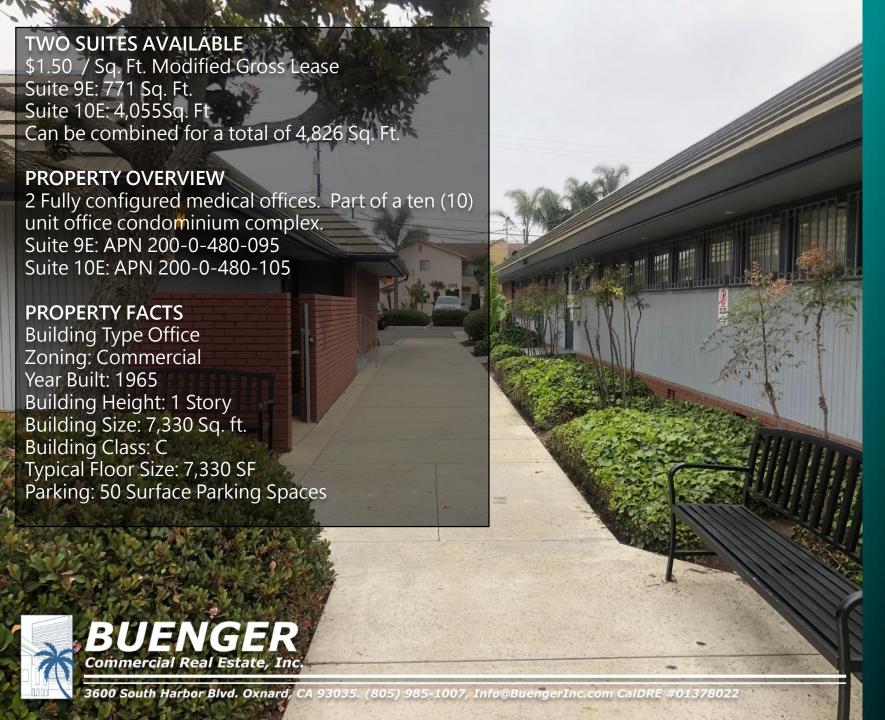

## Professional / Medical Offices For Lease

1200 North Ventura Road, Oxnard 93030

Two Suites Available

\$1.50 / Sq. Ft. Modified Gross Lease

Suite 9E: 771 Sq. Ft.

Suite 10E: 4,055Sq. Ft

Can be combined for a total of 4,826 Sq. Ft.

## 1200 North Ventura Road Office Condominiums

| SUITE 10E    | SUITE 9E    | COMBINED      |  |
|--------------|-------------|---------------|--|
| 4,055 Sq. Ft | 771 Sq. Ft. | 4,826 Sq. Ft. |  |