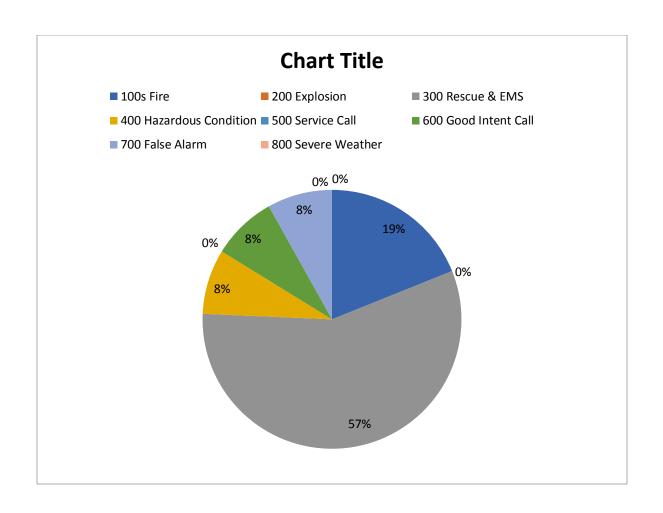

## **Number of Incidents Today and FY 2016**

To date LGIFR responded one incident. For FY 2016 there were a total of 36 incidents. These were various emergencies with approximately 23% of these calls fire related in FY 2015. Emergency medical related incidents account for approximately 57% of the calls answered by the Fire Rescue Department in FY 2016, which was below the average norm of 70%. Fire related incidents were 19%.