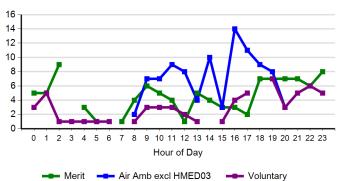

#### All Cases Attended by Air Ambulance

#### All Cases Attended by Voluntary Services

<sup>\*</sup> Please note the scales on the charts above are not the same

#### Trauma Cases Attended by Air Ambulance

#### Trauma Cases Attended by Voluntary Services