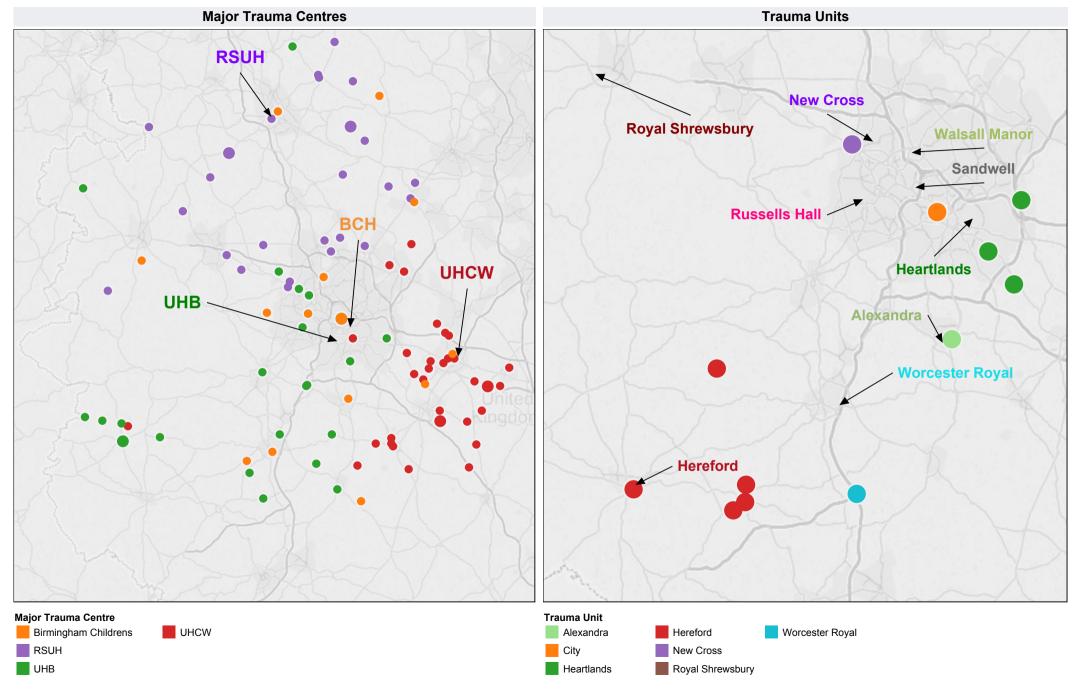

## Incident Location of Trauma +ve Patients Conveyed to MTCs and TUs by MERIT 2015/16

## Incident Location of Trauma +ve Patients Conveyed to MTCs and TUs by Air Ambulance 2015/16