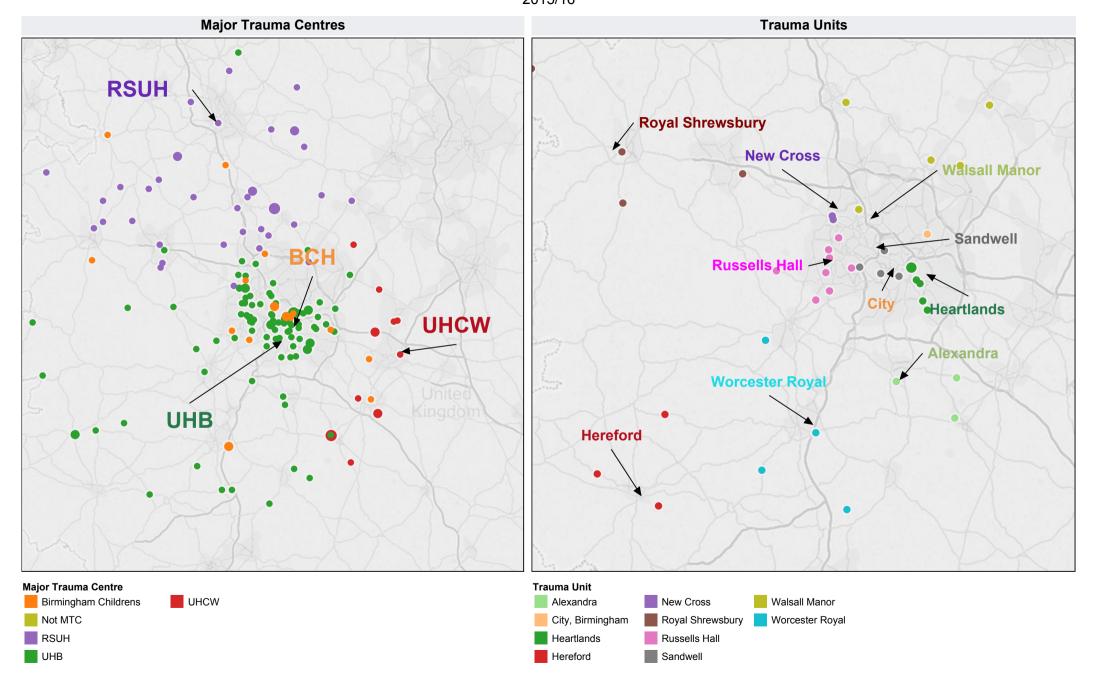

## Incident Location of Major Trauma Patients by Type of Incident 2015/16

## Incident Location of Patients Conveyed to MTCs and TUs 2015/16

|                          | April | May | June | July | August | September | October | November | December | January | February | March | No Value | YTD |
|--------------------------|-------|-----|------|------|--------|-----------|---------|----------|----------|---------|----------|-------|----------|-----|
| No. of deceased patients | 16    | 16  | 23   | 17   |        |           |         |          |          |         |          |       |          | 72  |