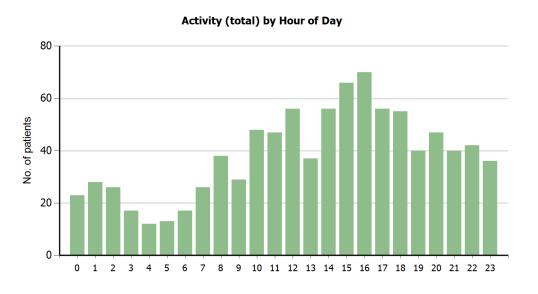

| 458                                                                                                                                                                   |



#### Weekly Activity against Contract: 2014/15



Week commencing

#### Weekly Activity against Contract: 2015/16



- ---- Weekly Contract (relates to 5 cases per day where the triage tool is triggered and the ambulance is required to bypass a hospital in order to reach the...

  Total Activity: Total number of triage triggers
- Contract Activity: Triage tool triggers where we had to bypass the hospital in order to reach the Major Trauma Centre

Major Trauma - Activity Trends Year to Date Summary

From 01/04/2015 to 31/07/2015

Report Ref: 186











### West Midlands Ambulance Service NHS Foundation Trust









#### **Major Trauma Time Reports by Division** From **01/07/2015** to **31/07/2015**



#### Average Time Mobile to At Scene (hh:mm:ss)

Incident based. First mobile time to first on scene

| LAND Crews only        |         |         |
|------------------------|---------|---------|
| Division               | Day     | Night   |
| Birmingham Division    | 0:05:18 | 0:04:02 |
| Black Country Division | 0:07:05 | 0:05:33 |
| C&W Division           | 0:07:24 | 0:04:10 |
| Staffordshire Division | 0:06:59 | 0:04:36 |
| West Mercia Division   | 0:07:27 | 0:06:29 |
| Total                  | 0:06:38 | 0:04:57 |

| AIR Crews only         |         |         |  |  |
|------------------------|---------|---------|--|--|
| Divisi