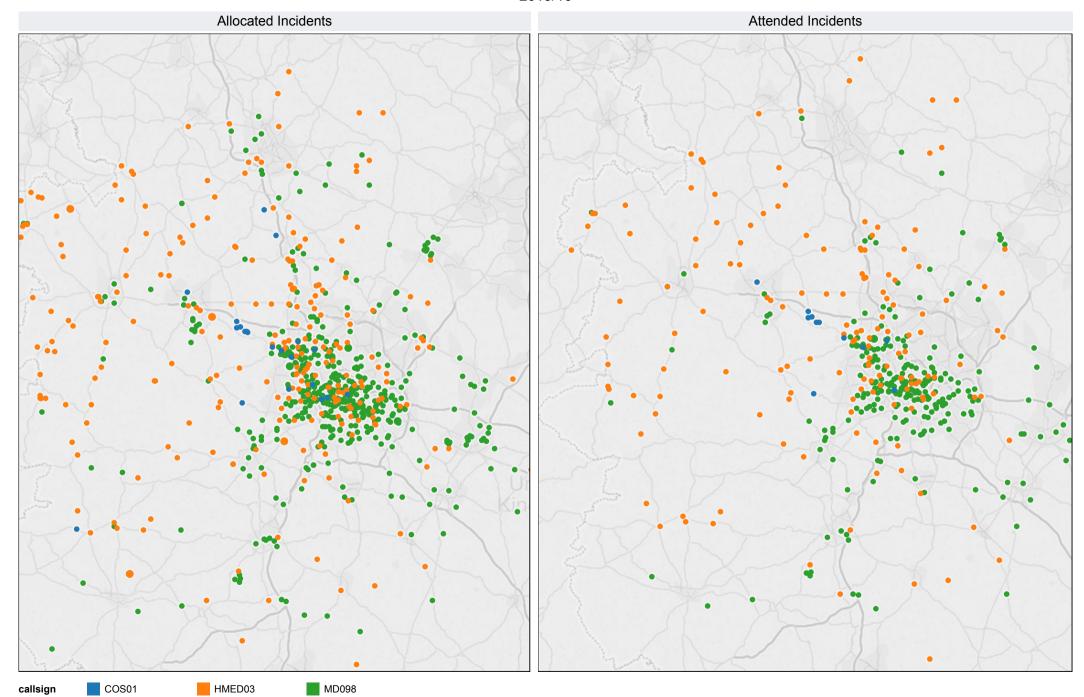

## Incident Location of Trauma +ve Patients Conveyed to MTCs and TUs by MERIT 2015/16

## Incident Location of Trauma +ve Patients Conveyed to MTCs and TUs by Air Ambulance 2015/16