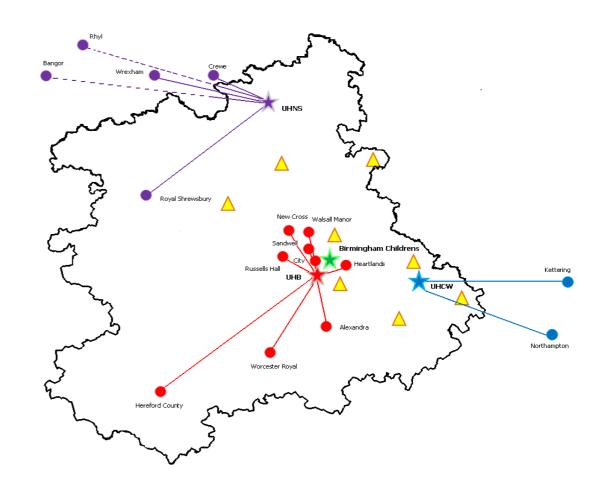

#### **Major Trauma Activity by Postcode Area**

April to July 2015

#### **Major Trauma Activity by Postcode Area and Shift**

April to July 2015