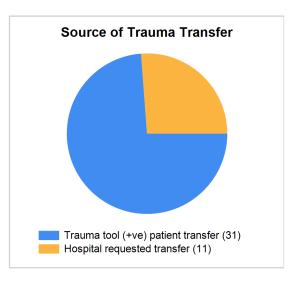

| Tool Triggered By           |    |
|-----------------------------|----|
| Step 1: Vital Signs         | 4  |
| Step 2: Anatomy of Injury   | 10 |
| Step 3: Mechanism of Injury | 1  |
| Total                       | 15 |