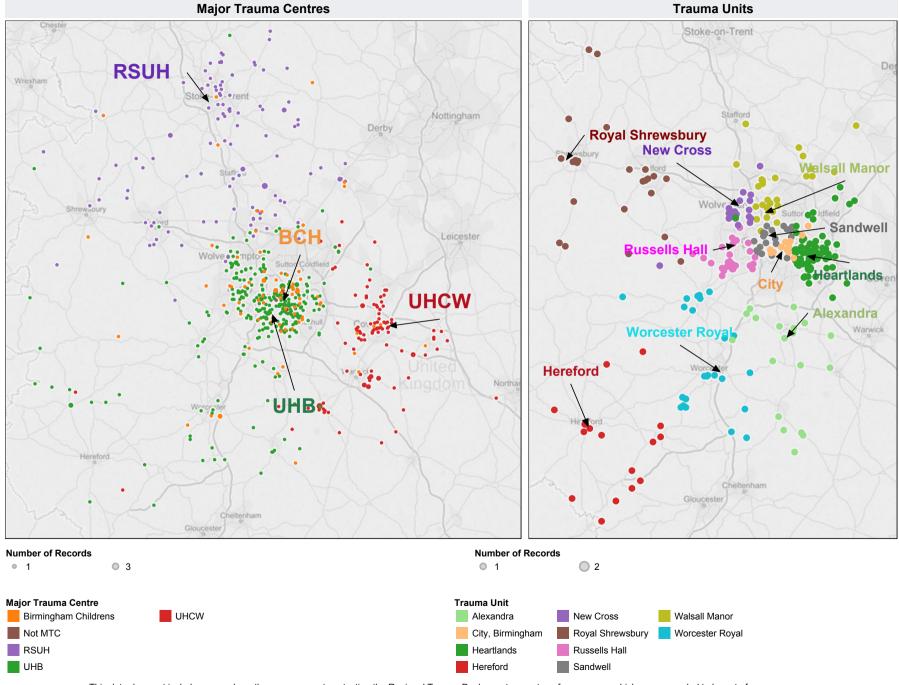

## Incident Location of Patients Conveyed to MTCs and TUs 2015/16

|                          | April | May | June | July | August | September | October | November | December | January | February | March | No Value | YTD |
|--------------------------|-------|-----|------|------|--------|-----------|---------|----------|----------|---------|----------|-------|----------|-----|
| No. of deceased patients | 16    | 16  | 23   | 17   |        |           |         |          |          |         |          |       |          | 72  |