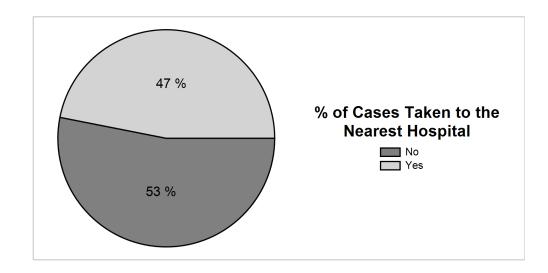

This data does not include cases where the crews are not contacting the Regional Trauma Desk, any trauma transfers or cases which are responded to by out of area resources.

|            |                            |                     |                                                   | No. of Patients Seen by<br>Specialist Resources |                                 |                                          | Patient 1                         | Initally Tra | ansported      |     |                | Major T            | Trauma<br>ntre |     |      |      |
|------------|----------------------------|---------------------|---------------------------------------------------|-------------------------------------------------|---------------------------------|------------------------------------------|-----------------------------------|--------------|----------------|-----|----------------|--------------------|----------------|-----|------|------|
| Date       | No. of Tool<br>Activations | Non-<br>Conveyances | Cases That By<br>Passed Their<br>Nearest Hospital | Air Amb                                         | Day<br>Air Amb /<br>ECT / MERIT | <b>Night</b><br>Air Amb /<br>ECT / MERIT | Voluntary<br>BASICS / MARS<br>etc | MTC          | Trauma<br>Unit | LEH | Out of<br>Area | Not<br>Transported | UHB            | ВСН | RSUH | UHCW |
| 01/07/2015 | 11                         | 0                   | 4                                                 | 1                                               |                                 | 1                                        | 1                                 | 7            | 4              |     |                |                    | 3              |     | 2    | 2    |
| 02/07/2015 | 7                          | 2                   | 3                                                 |                                                 | 2                               | 1                                        | 1                                 | 4            | 1              |     |                | 2                  | 4              |     |      |      |
| 03/07/2015 | 12                         | 0                   | 10                                                | 1                                               | 1                               | 3                                        | 2                                 | 9            | 3              |     |                |                    | 5              | 1   | 2    | 1    |
| 04/07/2015 | 8                          | 1                   | 5                                                 | 3                                               | 1                               | 3                                        | 1                                 | 5            | 2              |     |                | 1                  | 2              | 1   | 1    | 1    |
| 05/07/2015 | 7                          | 0                   | 4                                                 | 3                                               | 1                               |                                          |                                   | 3            | 4              |     |                |                    | 1              | 1   | 1    |      |
| 06/07/2015 | 5                          | 2                   | 3                                                 | 3                                               |                                 |                                          |                                   | 1            | 2              |     |                | 2                  |                |     | 1    |      |
| 07/07/2015 | 10                         | 0                   | 6                                                 | 2                                               | 1                               | 2                                        |                                   | 8            | 2              |     |                |                    | 4              | 1   | 1    | 2    |
| 08/07/2015 | 3                          | 0                   | 2                                                 |                                                 |                                 |                                          | 1                                 | 2            | 1              |     |                |                    |                |     | 2    |      |
| 09/07/2015 | 5                          | 0                   | 1                                                 | 1                                               |                                 |                                          |                                   | 4            | 1              |     |                |                    | 2              |     |      | 2    |
| 10/07/2015 | 10                         | 0                   | 3                                                 | 2                                               | 1                               |                                          | 1                                 | 8            | 2              |     |                |                    | 2              |     | 1    | 5    |
| 11/07/2015 | 11                         | 2                   | 5                                                 | 2                                               | 1                               | 2                                        | 1                                 | 6            | 3              |     |                | 2                  | 2              | 2   | 1    | 1    |
| 12/07/2015 | 16                         | 0                   | 12                                                | 2                                               | 1                               | 2                                        | 2                                 | 14           | 2              |     |                |                    | 7              | 1   | 2    | 4    |
| 13/07/2015 | 6                          | 0                   | 1                                                 |                                                 |                                 | 1                                        |                                   | 4            | 2              |     |                |                    | 1              | 1   |      | 2    |
| 14/07/2015 | 7                          | 0                   | 5                                                 | 1                                               |                                 | 1                                        |                                   | 4            | 3              |     |                |                    | 3              | 1   |      |      |
| 15/07/2015 | 6                          | 1                   | 3                                                 |                                                 |                                 | 2                                        |                                   | 3            |                | 2   |                | 1                  | 3              |     |      |      |
| 16/07/2015 | 9                          | 0                   | 3                                                 |                                                 |                                 |                                          | 1                                 | 7            | 2              |     |                |                    | 1              | 1   | 2    | 3    |
| 17/07/2015 | 12                         | 0                   | 5                                                 | 3                                               | 1                               | 2                                        | 1                                 | 10           | 2              |     |                |                    | 4              | 3   | 1    | 2    |
| 18/07/2015 | 5                          | 1                   | 3                                                 |                                                 | 2                               | 1                                        |                                   | 4            |                |     |                | 1                  | 4              |     |      |      |
| 19/07/2015 | 6                          | 0                   | 5                                                 | 1                                               |                                 | 4                                        |                                   | 6            |                |     |                |                    | 4              |     | 1    | 1    |
| 20/07/2015 | 7                          | 0                   | 2                                                 | 1                                               | 2                               | 1                                        |                                   | 3            | 3              | 1   |                |                    | 2              |     | 1    |      |
| 21/07/2015 | 9                          | 0                   | 6                                                 | 1                                               | 1                               | 2                                        |                                   | 7            | 2              |     |                |                    | 3              | 2   | 1    | 1    |
| 22/07/2015 | 5                          | 1                   | 2                                                 | 2                                               |                                 |                                          | 1                                 | 3            | 1              |     |                | 1                  | 1              |     | 2    |      |
| 23/07/2015 | 7                          | 1                   | 2                                                 | 1                                               | 2                               | 2                                        |                                   | 2            | 4              |     |                | 1                  | 2              |     |      |      |
| 24/07/2015 | 7                          | 0                   | 2                                                 |                                                 |                                 | 2                                        | 1                                 | 5            | 2              |     |                |                    | 3              | 1   |      | 1    |
| 25/07/2015 | 12                         | 3                   | 5                                                 | 3                                               |                                 | 1                                        | 2                                 | 7            | 1              | 1   |                | 3                  | 3              | 2   | 1    | 1    |
| 26/07/2015 | 6                          | 0                   | 2                                                 | 1                                               |                                 |                                          | 1                                 | 5            | 1              |     |                |                    | 1              | 1   |      | 3    |
| 27/07/2015 | 7                          | 0                   | 3                                                 |                                                 |                                 | 4                                        | 1                                 | 5            | 2              |     |                |                    | 3              | 1   |      | 1    |
| 28/07/2015 | 4                          | 0                   | 3                                                 | 1                                               | 2                               |                                          |                                   | 4            |                |     |                |                    | 2              |     | 2    |      |
| 29/07/2015 | 9                          | 1                   | 7                                                 | 3                                               |                                 | 1                                        | 1                                 | 7            | 1              |     |                | 1                  | 2              | 2   | 2    | 1    |
| 30/07/2015 | 11                         | 1                   | 2                                                 | 2                                               | 3                               | 2                                        | 3                                 | 9            | 1              |     |                | 1                  | 2              |     | 3    | 4    |
| 31/07/2015 | 9                          | 1                   | 3                                                 | 1                                               | 3                               |                                          |                                   | 4            | 4              |     |                | 1                  | 2              |     | 1    | 1    |
| Total      | 249                        | 17                  | 122                                               | 41                                              | 25                              | 40                                       | 22                                | 170          | 58             | 4   |                | 17                 | 78             | 22  | 31   | 39   |