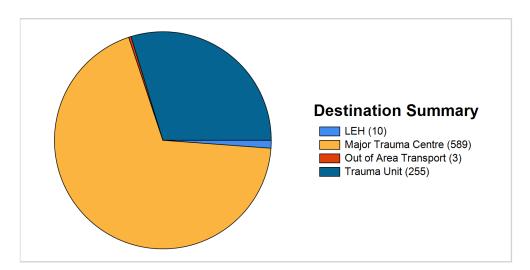

#### **Patient Destination**

Data includes out of area transfers

|                  | April | May | June | July | August | September | October | November | December | January | February | March | YTD |
|------------------|-------|-----|------|------|--------|-----------|---------|----------|----------|---------|----------|-------|-----|
| No. of Transfers | 5     | 13  | 9    | 15   |        |           |         |          |          |         |          |       | 42  |