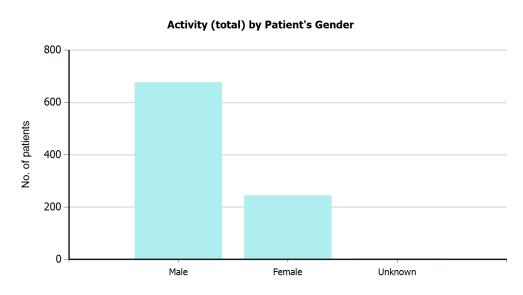

| 458                                                                                                                                                                   |



#### Weekly Activity against Contract: 2014/15



Week commencing

#### Weekly Activity against Contract: 2015/16



- ---- Weekly Contract (relates to 5 cases per day where the triage tool is triggered and the ambulance is required to bypass a hospital in order to reach the...

  Total Activity: Total number of triage triggers
- Contract Activity: Triage tool triggers where we had to bypass the hospital in order to reach the Major Trauma Centre

Major Trauma - Activity Trends Year to Date Summary

From 01/04/2015 to 31/07/2015

Report Ref: 186











### West Midlands Ambulance Service NHS Foundation Trust









#### **Major Trauma Time Reports by Division** From **01/07/2015** to **31/07/2015**



#### Average Time Mobile to At Scene (hh:mm:ss)

Incident based. First mobile time to first on scene

| LAND Crews only        |         |         |
|------------------------|---------|---------|
| Division               | Day     | Night   |
| Birmingham Division    | 0:05:18 | 0:04:02 |
| Black Country Division | 0:07:05 | 0:05:33 |
| C&W Division           | 0:07:24 | 0:04:10 |
| Staffordshire Division | 0:06:59 | 0:04:36 |
| West Mercia Division   | 0:07:27 | 0:06:29 |
| Total                  | 0:06:38 | 0:04:57 |

| AIR Crews only         |         |         |  |  |
|------------------------|---------|---------|--|--|
| Divi