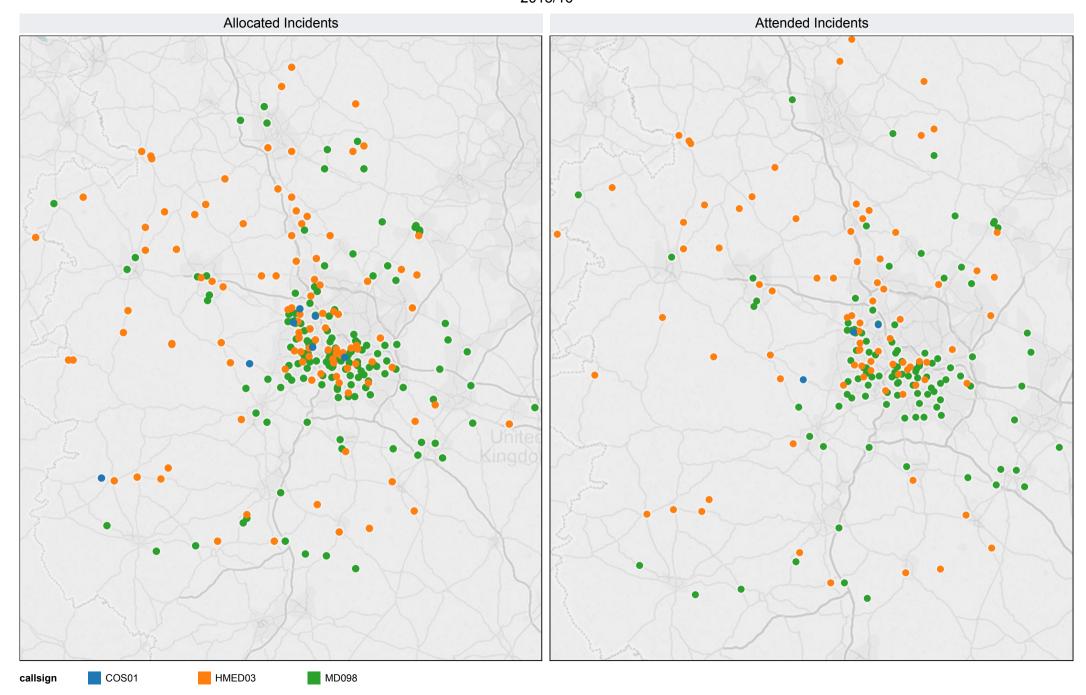

## Incident Location of Trauma +ve Patients Conveyed to MTCs and TUs by MERIT 2015/16

## Incident Location of Trauma +ve Patients Conveyed to MTCs and TUs by Air Ambulance 2015/16