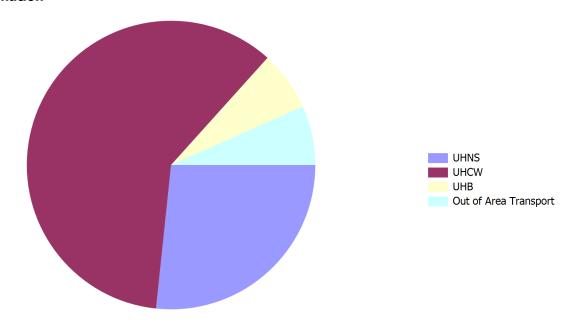

#### **Patient Destination**

Data includes out of area transfers

|                  | April | May | June | July | August | September | October | November | December | January | February | March | YTD |
|------------------|-------|-----|------|------|--------|-----------|---------|----------|----------|---------|----------|-------|-----|
| No. of Transfers | 5     | 13  | 9    | 15   |        |           |         |          |          |         |          |       | 42  |

|                       |                         | Transfer To |                         |      |     |      |       |  |  |  |
|-----------------------|-------------------------|-------------|-------------------------|------|-----|------|-------|--|--|--|
| Transfer From         | Birmingham<br>Childrens | Not MTC     | Out of Area<br>Transfer | RSUH | UHB | инсw | Total |  |  |  |
|                       | 0                       | 0           | 0                       | 0    | 1   | 0    | 1     |  |  |  |
| Alexandra             | 0                       | 0           | 0                       | 0    | 2   | 0    | 2     |  |  |  |
| Birmingham Childrens  | 1                       | 0           | 0                       | 0    | 0   | 0    | 1     |  |  |  |
| City, Birmingham      | 1                       | 0           | 0                       | 0    | 2   | 0    | 3     |  |  |  |
| Heartlands            | 1                       | 0           | 0                       | 0    | 3   | 0    | 4     |  |  |  |
| Hereford              | 0                       | 1           | 0                       | 0    | 0   | 1    | 2     |  |  |  |
| LEH                   | 1                       | 0           | 0                       | 3    | 0   | 2    | 6     |  |  |  |
| New Cross             | 0                       | 1           | 0                       | 0    | 0   | 0    | 1     |  |  |  |
| Not MTC               | 0                       | 1           | 0                       | 0    | 0   | 0    | 1     |  |  |  |
| Out of Area Transport | 0                       | 0           | 0                       | 1    | 0   | 1    | 2     |  |  |  |
| Royal Shrewsbury      | 0                       | 0           | 0                       | 7    | 0   | 0    | 7     |  |  |  |
| RSUH                  | 0                       | 0           | 1                       | 0    | 0   | 0    | 1     |  |  |  |
| Russells Hall         | 0                       | 0           | 0                       | 0    | 2   | 0    | 2     |  |  |  |
| Sandwell              | 1                       | 0           | 0                       | 0    | 0   | 0    | 1     |  |  |  |
| UHB                   | 1                       | 1           | 0                       | 0    | 0   | 0    | 2     |  |  |  |
| UHCW                  | 1                       | 1           | 0                       | 0    | 1   | 1    | 4     |  |  |  |
| Walsall Manor         | 1                       | 0           | 0                       | 0    | 1   | 0    | 2     |  |  |  |
| Total                 | 8                       | 5           | 1                       | 11   | 12  | 5    | 42    |  |  |  |