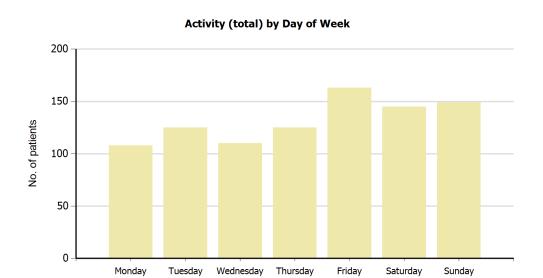

| 458                                                                                                                                                                   |



#### Weekly Activity against Contract: 2014/15



Week commencing

#### Weekly Activity against Contract: 2015/16



- ---- Weekly Contract (relates to 5 cases per day where the triage tool is triggered and the ambulance is required to bypass a hospital in order to reach the...

  Total Activity: Total number of triage triggers
- Contract Activity: Triage tool triggers where we had to bypass the hospital in order to reach the Major Trauma Centre

Major Trauma - Activity Trends Year to Date Summary

From 01/04/2015 to 31/07/2015

Report Ref: 186











### West Midlands Ambulance Service NHS Foundation Trust









#### **Major Trauma Time Reports by Division** From **01/07/2015** to **31/07/2015**



#### Average Time Mobile to At Scene (hh:mm:ss)

Incident based. First mobile time to first on scene

| LAND Crews only        |         |         |
|------------------------|---------|---------|
| Division               | Day     | Night   |
| Birmingham Division    | 0:05:18 | 0:04:02 |
| Black Country Division | 0:07:05 | 0:05:33 |
| C&W Division           | 0:07:24 | 0:04:10 |
| Staffordshire Division | 0:06:59 | 0:04:36 |
| West Mercia Division   | 0:07:27 | 0:06:29 |
| Total                  | 0:06:38 | 0:04:57 |

| AIR Crews only         |         |         |  |  |
|------------------------|---------|---------|--|--|
| Di