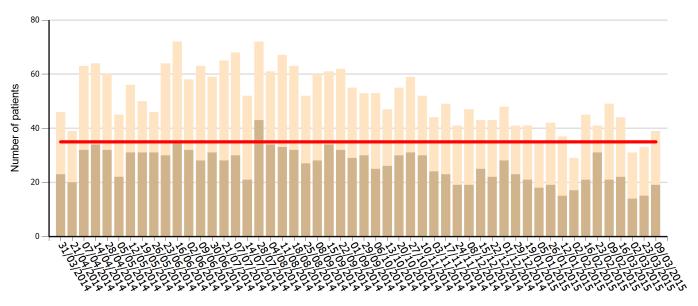

#### Weekly Activity against Contract: 2014/15

Week commencing

#### Weekly Activity against Contract: 2015/16

- ---- Weekly Contract (relates to 5 cases per day where the triage tool is triggered and the ambulance is required to bypass a hospital in order to reach the...

  Total Activity: Total number of triage triggers
- Contract Activity: Triage tool triggers where we had to bypass the hospital in order to reach the Major Trauma Centre

Major Trauma - Activity Trends Year to Date Summary