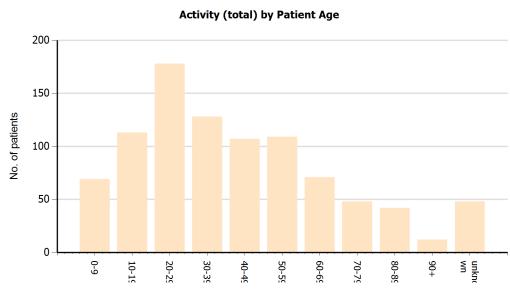

| 458                                                                                                                                                                   |



#### Weekly Activity against Contract: 2014/15



Week commencing

#### Weekly Activity against Contract: 2015/16



- ---- Weekly Contract (relates to 5 cases per day where the triage tool is triggered and the ambulance is required to bypass a hospital in order to reach the...

  Total Activity: Total number of triage triggers
- Contract Activity: Triage tool triggers where we had to bypass the hospital in order to reach the Major Trauma Centre

Major Trauma - Activity Trends Year to Date Summary

From 01/04/2015 to 31/07/2015

Report Ref: 186











### West Midlands Ambulance Service NHS Foundation Trust









#### **Major Trauma Time Reports by Division** From **01/07/2015** to **31/07/2015**



#### Average Time Mobile to At Scene (hh:mm:ss)

Incident based. First mobile time to first on scene

| LAND Crews only        |         |         |
|------------------------|---------|---------|
| Division               | Day     | Night   |
| Birmingham Division    | 0:05:18 | 0:04:02 |
| Black Country Division | 0:07:05 | 0:05:33 |
| C&W Division           | 0:07:24 | 0:04:10 |
| Staffordshire Division | 0:06:59 | 0:04:36 |
| West Mercia Division   | 0:07:27 | 0:06:29 |
| Total                  | 0:06:38 | 0:04:57 |

| AIR Crews only         |         |         |  |  |
|------------------------|---------|---------|--|--|
| Division