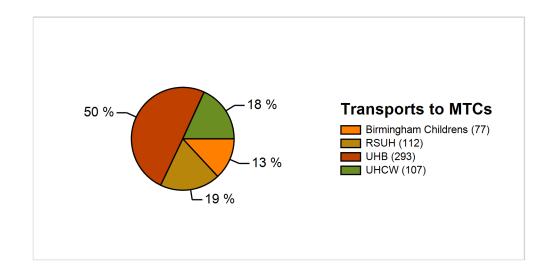

This data does not include cases where the crews are not contacting the Regional Trauma Desk, any trauma transfers or cases which are responded to by out of area resources.

|            |                            |                     |                                                   | No. of Patients Seen by<br>Specialist Resources |                                 |                                          | Patient 1                         | Initally Tra | ansported      |     |                | Major T            | Trauma<br>ntre |     |      |      |
|------------|----------------------------|---------------------|---------------------------------------------------|-------------------------------------------------|---------------------------------|------------------------------------------|-----------------------------------|--------------|----------------|-----|----------------|--------------------|----------------|-----|------|------|
| Date       | No. of Tool<br>Activations | Non-<br>Conveyances | Cases That By<br>Passed Their<br>Nearest Hospital | Air Amb                                         | Day<br>Air Amb /<br>ECT / MERIT | <b>Night</b><br>Air Amb /<br>ECT / MERIT | Voluntary<br>BASICS / MARS<br>etc | MTC          | Trauma<br>Unit | LEH | Out of<br>Area | Not<br>Transported | UHB            | ВСН | RSUH | UHCW |
| 01/07/2015 | 11                         | 0                   | 4                                                 | 1                                               |                                 | 1                                        | 1                                 | 7            | 4              |     |                |                    | 3              |     | 2    | 2    |
| 02/07/2015 | 7                          | 2                   | 3                                                 |                                                 | 2                               | 1                                        | 1                                 | 4            | 1              |     |                | 2                  | 4              |     |      |      |
| 03/07/2015 | 12                         | 0                   | 10                                                | 1                                               | 1                               | 3                                        | 2                                 | 9            | 3              |     |                |                    | 5              | 1   | 2    | 1    |
| 04/07/2015 | 8                          | 1                   | 5                                                 | 3                                               | 1                               | 3                                        | 1                                 | 5            | 2              |     |                | 1                  | 2              | 1   | 1    | 1    |
| 05/07/2015 | 7                          | 0                   | 4                                                 | 3                                               | 1                               |                                          |                                   | 3            | 4              |     |                |                    | 1              | 1   | 1    |      |
| 06/07/2015 | 5                          | 2                   | 3                                                 | 3                                               |                                 |                                          |                                   | 1            | 2              |     |                | 2                  |                |     | 1    |      |
| 07/07/2015 | 10                         | 0                   | 6                                                 | 2                                               | 1                               | 2                                        |                                   | 8            | 2              |     |                |                    | 4              | 1   | 1    | 2    |
| 08/07/2015 | 3                          | 0                   | 2                                                 |                                                 |                                 |                                          | 1                                 | 2            | 1              |     |                |                    |                |     | 2    |      |
| 09/07/2015 | 5                          | 0                   | 1                                                 | 1                                               |                                 |                                          |                                   | 4            | 1              |     |                |                    | 2              |     |      | 2    |
| 10/07/2015 | 10                         | 0                   | 3                                                 | 2                                               | 1                               |                                          | 1                                 | 8            | 2              |     |                |                    | 2              |     | 1    | 5    |
| 11/07/2015 | 11                         | 2                   | 5                                                 | 2                                               | 1                               | 2                                        | 1                                 | 6            | 3              |     |                | 2                  | 2              | 2   | 1    | 1    |
| 12/07/2015 | 16                         | 0                   | 12                                                | 2                                               | 1                               | 2                                        | 2                                 | 14           | 2              |     |                |                    | 7              | 1   | 2    | 4    |
| 13/07/2015 | 6                          | 0                   | 1                                                 |                                                 |                                 | 1                                        |                                   | 4            | 2              |     |                |                    | 1              | 1   |      | 2    |
| 14/07/2015 | 7                          | 0                   | 5                                                 | 1                                               |                                 | 1                                        |                                   | 4            | 3              |     |                |                    | 3              | 1   |      |      |
| 15/07/2015 | 6                          | 1                   | 3                                                 |                                                 |                                 | 2                                        |                                   | 3            |                | 2   |                | 1                  | 3              |     |      |      |
| 16/07/2015 | 9                          | 0                   | 3                                                 |                                                 |                                 |                                          | 1                                 | 7            | 2              |     |                |                    | 1              | 1   | 2    | 3    |
| 17/07/2015 | 12                         | 0                   | 5                                                 | 3                                               | 1                               | 2                                        | 1                                 | 10           | 2              |     |                |                    | 4              | 3   | 1    | 2    |
| 18/07/2015 | 5                          | 1                   | 3                                                 |                                                 | 2                               | 1                                        |                                   | 4            |                |     |                | 1                  | 4              |     |      |      |
| 19/07/2015 | 6                          | 0                   | 5                                                 | 1                                               |                                 | 4                                        |                                   | 6            |                |     |                |                    | 4              |     | 1    | 1    |
| 20/07/2015 | 7                          | 0                   | 2                                                 | 1                                               | 2                               | 1                                        |                                   | 3            | 3              | 1   |                |                    | 2              |     | 1    |      |
| 21/07/2015 | 9                          | 0                   | 6                                                 | 1                                               | 1                               | 2                                        |                                   | 7            | 2              |     |                |                    | 3              | 2   | 1    | 1    |
| 22/07/2015 | 5                          | 1                   | 2                                                 | 2                                               |                                 |                                          | 1                                 | 3            | 1              |     |                | 1                  | 1              |     | 2    |      |
| 23/07/2015 | 7                          | 1                   | 2                                                 | 1                                               | 2                               | 2                                        |                                   | 2            | 4              |     |                | 1                  | 2              |     |      |      |
| 24/07/2015 | 7                          | 0                   | 2                                                 |                                                 |                                 | 2                                        | 1                                 | 5            | 2              |     |                |                    | 3              | 1   |      | 1    |
| 25/07/2015 | 12                         | 3                   | 5                                                 | 3                                               |                                 | 1                                        | 2                                 | 7            | 1              | 1   |                | 3                  | 3              | 2   | 1    | 1    |
| 26/07/2015 | 6                          | 0                   | 2                                                 | 1                                               |                                 |                                          | 1                                 | 5            | 1              |     |                |                    | 1              | 1   |      | 3    |
| 27/07/2015 | 7                          | 0                   | 3                                                 |                                                 |                                 | 4                                        | 1                                 | 5            | 2              |     |                |                    | 3              | 1   |      | 1    |
| 28/07/2015 | 4                          | 0                   | 3                                                 | 1                                               | 2                               |                                          |                                   | 4            |                |     |                |                    | 2              |     | 2    |      |
| 29/07/2015 | 9                          | 1                   | 7                                                 | 3                                               |                                 | 1                                        | 1                                 | 7            | 1              |     |                | 1                  | 2              | 2   | 2    | 1    |
| 30/07/2015 | 11                         | 1                   | 2                                                 | 2                                               | 3                               | 2                                        | 3                                 | 9            | 1              |     |                | 1                  | 2              |     | 3    | 4    |
| 31/07/2015 | 9                          | 1                   | 3                                                 | 1                                               | 3                               |                                          |                                   | 4            | 4              |     |                | 1                  | 2              |     | 1    | 1    |
| Total      | 249                        | 17                  | 122                                               | 41                                              | 25                              | 40                                       | 22                                | 170          | 58             | 4   |                | 17                 | 78             | 22  | 31   | 39   |