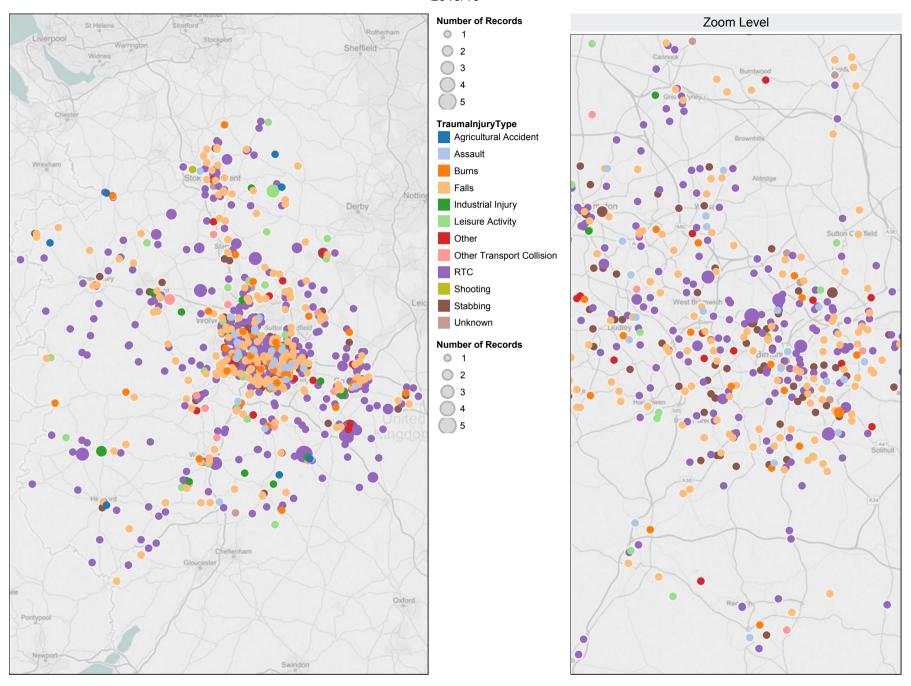

|  |  |
|--------------------------|--------------------|---------|--|--|--|--|
| <b>Hospital Attended</b> | day                | night   |  |  |  |  |
| Royal Stoke Univ Hosp    | 0:12:40            | 0:19:37 |  |  |  |  |
| Total                    | 0:12:40            | 0:19:37 |  |  |  |  |

This data does not include cases where the crews are not contacting the Regional Trauma Desk, any trauma transfers or cases which are responded to by out of area resources. Excluding defib responses



#### **Major Trauma Activity by Postcode Area**

April to July 2015



#### **Major Trauma Activity by Postcode Area and Shift**

April to July 2015

#### DAY Shift (07:00 - 18:59)



#### NIGHT Shift (19:00 – 06:59)







## Incident Location of Major Trauma Patients by Type of Incident 2015/16



## Incident Location of Patients Conveyed to MTCs and TUs 2015/16







|                          | April | May | June | July | August | September | October | November | December | January | February | March | No Value | YTD |
|--------------------------|-------|-----|------|------|--------|-----------|---------|----------|----------|---------|----------|-------|----------|-----|
| No. of deceased patients | 16    | 16  | 23   | 17   |        |           |         |          |          |         |          |       |          | 72  |

| Trauma Injury Type        | General Area    | Deceased Notes