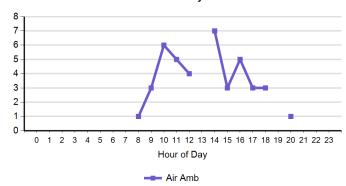

#### All Cases Attended by Air Ambulance

#### Trauma Cases Attended by Air Ambulance