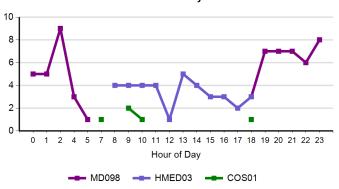

#### Trauma Cases Attended by MERIT

#### Trauma Cases Attended by Air Ambulance

#### Trauma Cases Attended by Voluntary Services

Data shows transfers from a WMAS hospital (TU / LEH) to an MTC undertaken by MERIT (call signs HMED03, COS01 or MD098).