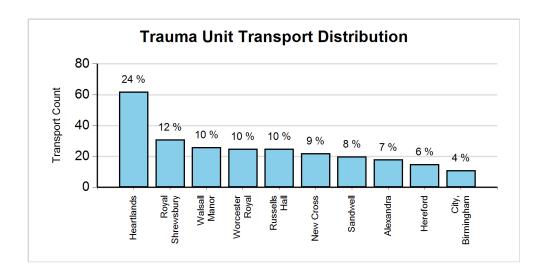

| LAND Crews only            | Other Des | stinations |  |  |
|----------------------------|-----------|------------|--|--|
| Hospital Attended          | day       | night      |  |  |
| Alexandra                  | 0:28:16   |            |  |  |
| Burton                     |           | 0:07:58    |  |  |
| City (Birmingham)          | 0:08:51   | 0:05:45    |  |  |
| County Hospital (Stafford) | 0:14:27   |            |  |  |
| George Elliot              | 0:18:33   |            |  |  |
| Good Hope                  | 0:23:00   |            |  |  |
| Heartlands                 | 0:12:30   | 0:12:27    |  |  |
| Hereford County            | 0:33:42   | 0:25:41    |  |  |
| New Cross                  | 0:25:00   | 0:30:39    |  |  |
| Princess Royal             | 0:29:30   |            |  |  |
| Royal Shrewsbury           | 0:25:19   | 0:11:49    |  |  |
| Royal Stoke Univ Hosp      | 0:22:26   | 0:24:17    |  |  |
| Russells Hall              | 0:17:33   | 0:09:54    |  |  |
| Sandwell                   | 0:10:54   |            |  |  |
| Unspecified Hospital       | 0:24:38   |            |  |  |
| Walsall Manor              | 0:24:01   | 0:18:36    |  |  |
| Worcestershire Royal       | 0:21:08   | 0:22:31    |  |  |
| Total                      | 0:20:25   | 0:18:46    |  |  |