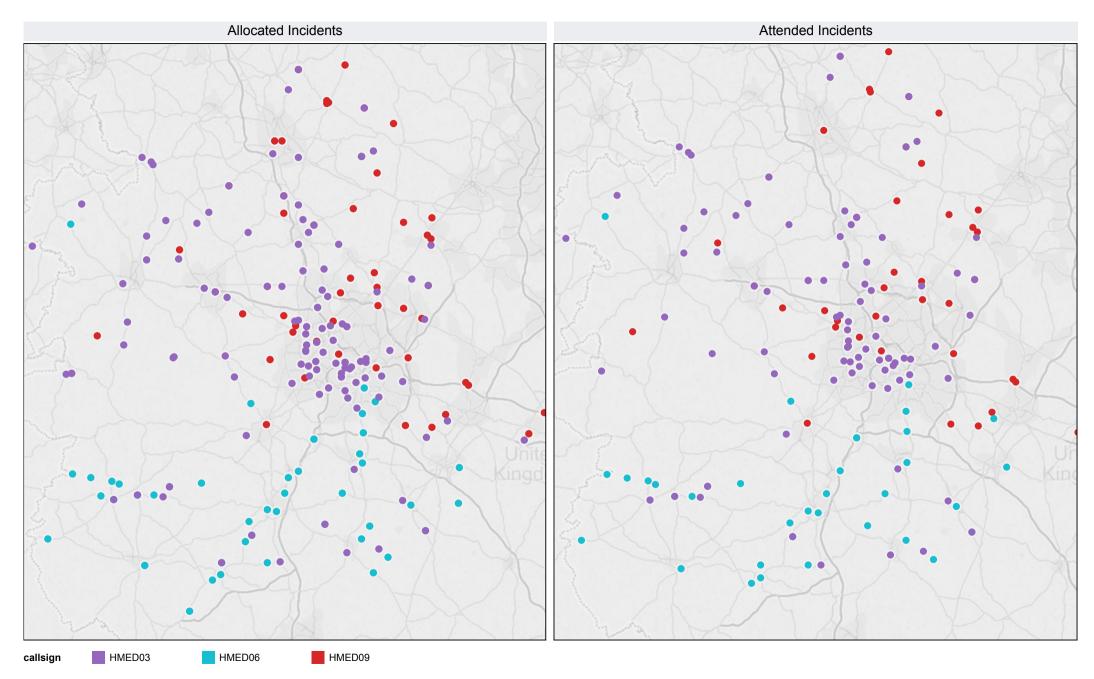

## Air Ambulance Activity (All cases from CAD) 2015/16

# Air Ambulance Activity (Trauma +ve cases only)