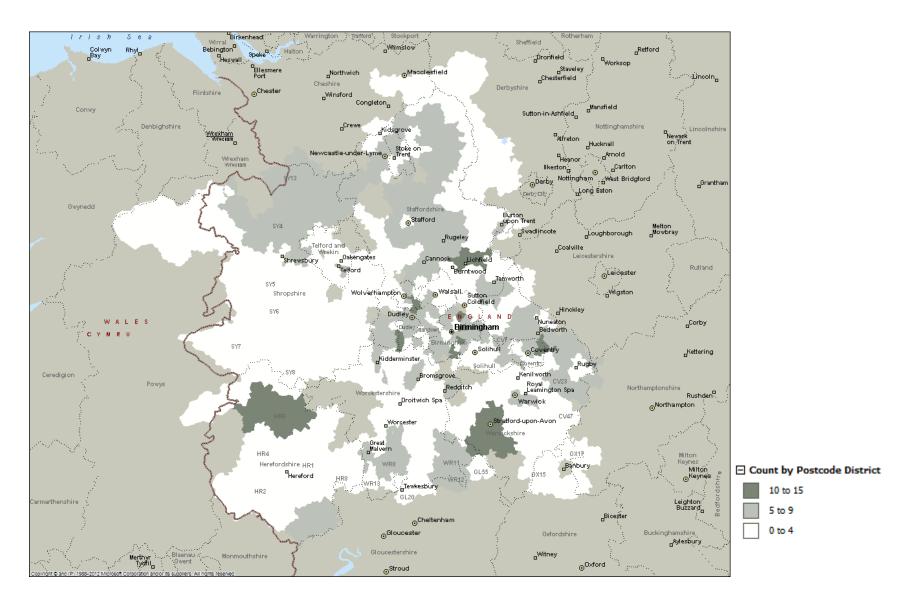

12:04 |  |  |
| UHB                  | 0:11:15 | 0:09:05 |  |  |
| UHCW                 | 0:11:18 |         |  |  |
| Total                | 0:12:16 | 0:10:34 |  |  |

| AIR Crews only           | Other Destinations |         |  |  |  |  |
|--------------------------|--------------------|---------|--|--|--|--|
| <b>Hospital Attended</b> | day                | night   |  |  |  |  |
| Royal Stoke Univ Hosp    | 0:12:40            | 0:19:37 |  |  |  |  |
| Total                    | 0:12:40            | 0:19:37 |  |  |  |  |

This data does not include cases where the crews are not contacting the Regional Trauma Desk, any trauma transfers or cases which are responded to by out of area resources. Excluding defib responses



#### **Major Trauma Activity by Postcode Area**

April to July 2015



#### **Major Trauma Activity by Postcode Area and Shift**

April to July 2015

#### DAY Shift (07:00 - 18:59)



#### NIGHT Shift (19:00 – 06:59)







## Incident Location of Major Trauma Patients by Type of Incident 2015/16



## Incident Location of Patients Conveyed to MTCs and TUs 2015/16







|                          | April | May | June | July | August | September | October | November | December | January | February | March | No Value | YTD |
|--------------------------|-------|-----|------|------|--------|-----------|---------|----------|----------|---------|----------|-------|----------|-----|
| No. of deceased patients | 16    | 16  | 23   | 17   |        |           |         |          |          |         |          |       |          | 72  |

| Trauma Injury Type