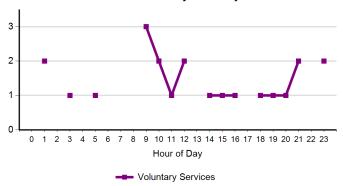

#### All Cases Attended by Voluntary Services

<sup>\*</sup> Please note the scales on the charts above are not the same

#### Trauma Cases Attended by Voluntary Services