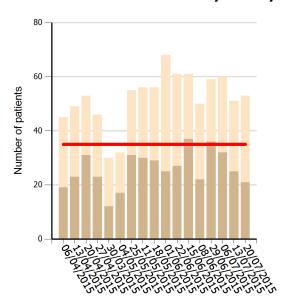

#### Weekly Activity against Contract: 2014/15

Week commencing

#### Weekly Activity against Contract: 2015/16

- ---- Weekly Contract (relates to 5 cases per day where the triage tool is triggered and the ambulance is required to bypass a hospital in order to reach the...

  Total Activity: Total number of triage triggers
- Contract Activity: Triage tool triggers where we had to bypass the hospital in order to reach the Major Trauma Centre

Major Trauma - Activity Trends Year to Date Summary