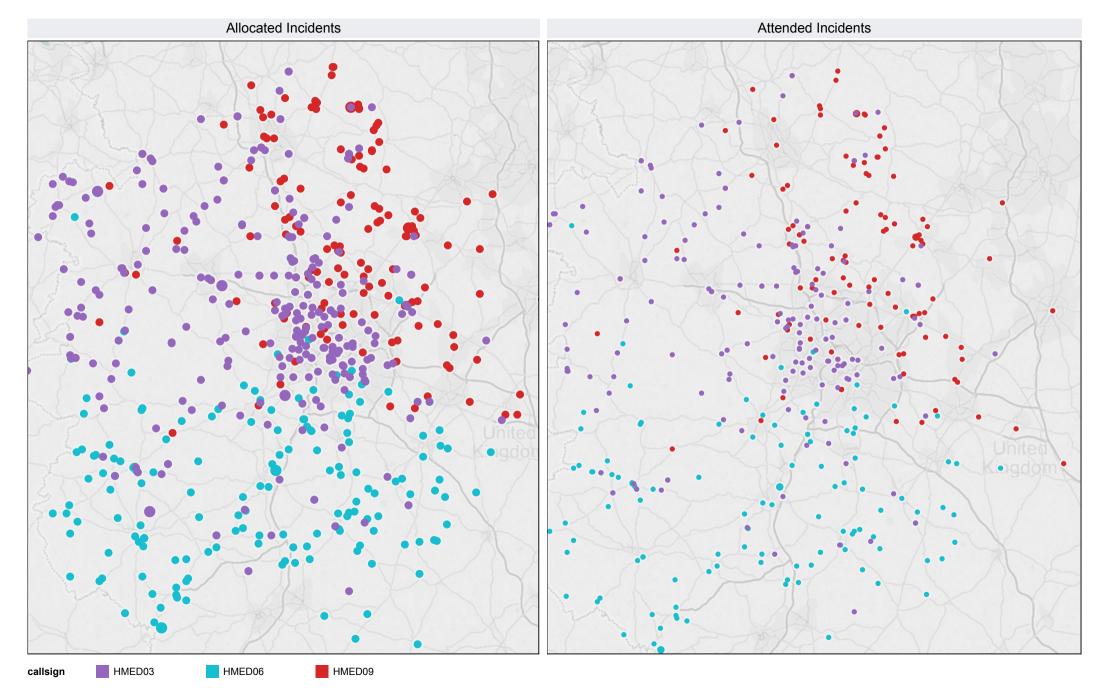

## MERIT Activity (All cases from CAD) 2015/16

## MERIT Activity (Trauma +ve cases only)