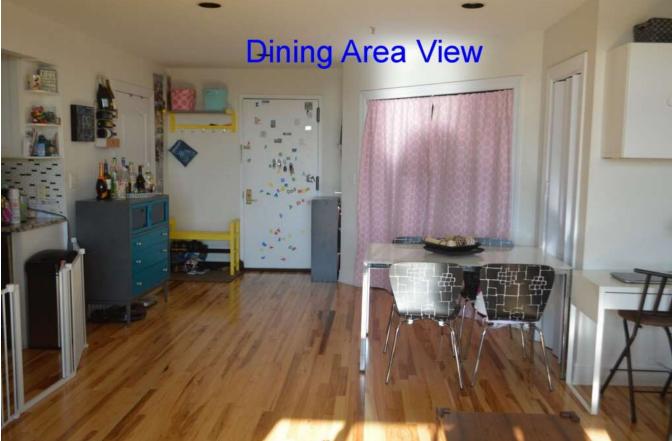

## UNIT R402 DESCRIPTION:

This luxury 1 BR co-op is steps from Astoria Park, redefines the modern home with gorgeously flowing open layout. This sun flooded one bedroom apartment offers breathtaking Southern Views of the East River and Astoria Park, massive windows, spacious galley kitchen, luxurious bathroom and closets galore. Spectacular balcony makes prefect extension to your interior space. HVAC unit in each room.