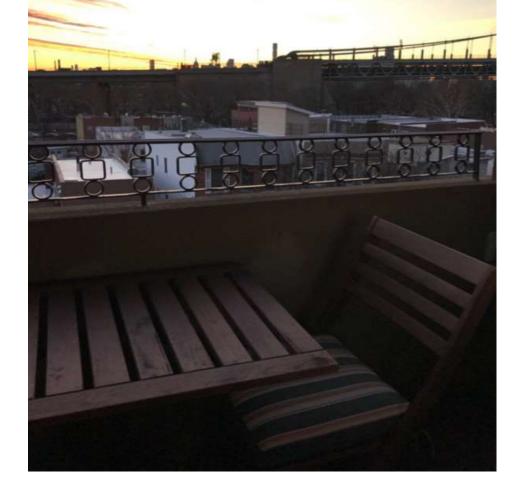

## UNIT R402 DESCRIPTION:

This luxury 1 BR co-op is steps from Astoria Park, redefines the modern home with gorgeously flowing open layout. This sun flooded one bedroom apartment offers breathtaking Southern Views of the East River and Astoria Park, massive windows, spacious galley kitchen, luxurious bathroom and closets galore. Spectacular balcony makes prefect extension to your interior space. HVAC unit in each room.