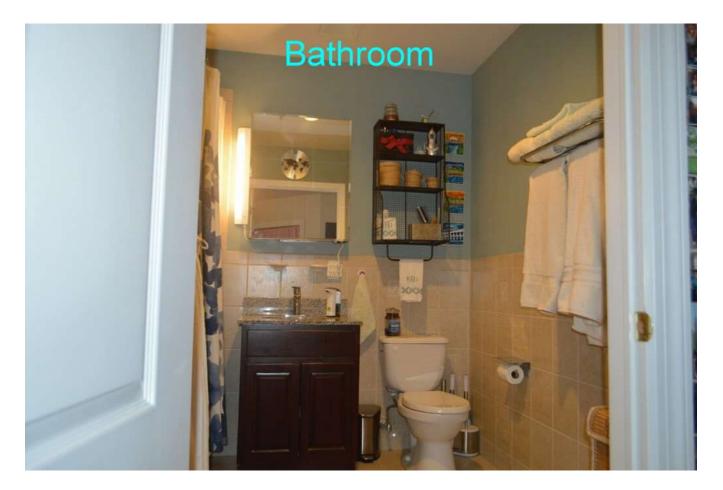

## UNIT R402 DESCRIPTION:

This luxury 1 BR co-op is steps from Astoria Park, redefines the modern home with gorgeously flowing open layout. This sun flooded one bedroom apartment offers breathtaking Southern Views of the East River and Astoria Park, massive windows, spacious galley kitchen, luxurious bathroom and closets galore. Spectacular balcony makes prefect extension to your interior space. HVAC unit in each room.