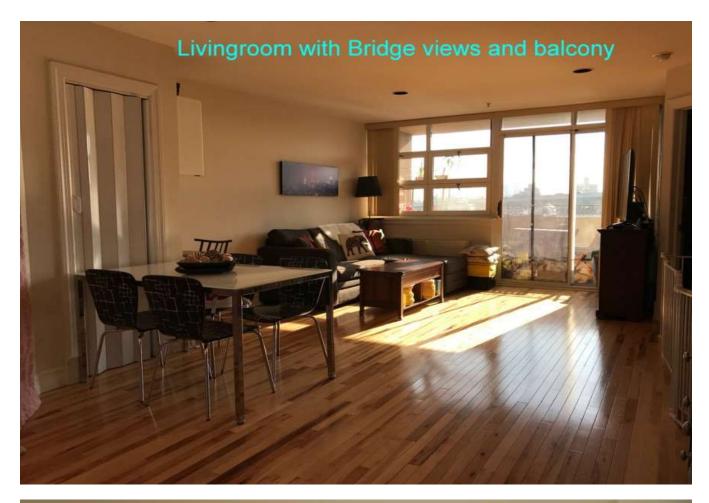

## UNIT R402 DESCRIPTION:

This luxury 1 BR co-op is steps from Astoria Park, redefines the modern home with gorgeously flowing open layout. This sun flooded one bedroom apartment offers breathtaking Southern Views of the East River and Astoria Park, massive windows, spacious galley kitchen, luxurious bathroom and closets galore. Spectacular balcony makes prefect extension to your interior space. HVAC unit in each room.