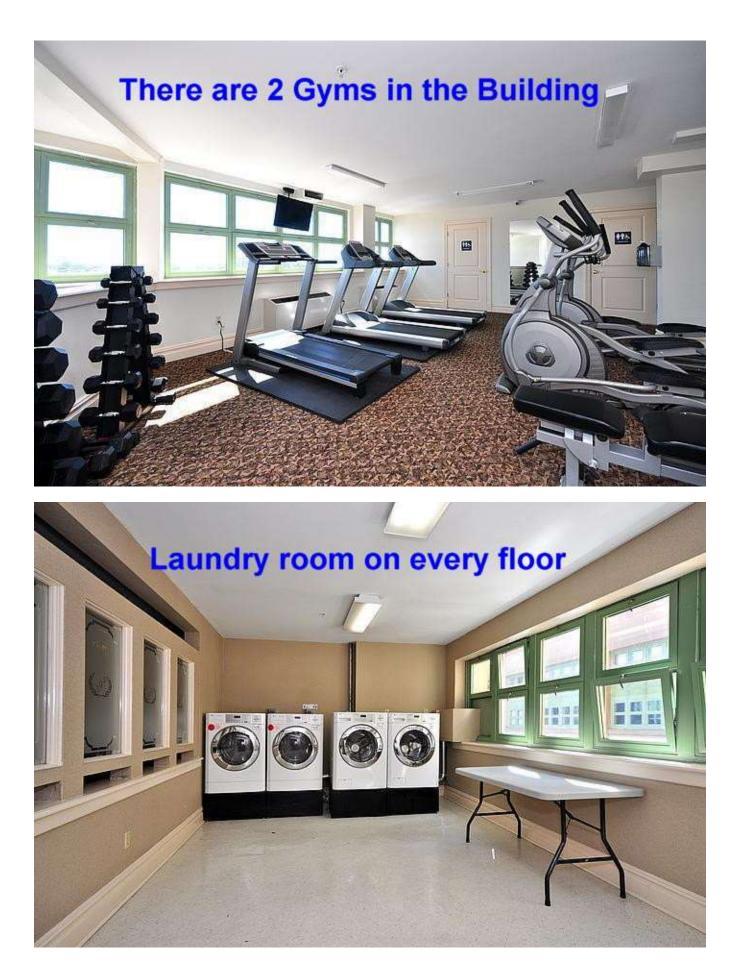

\* Doorman
\* 2 Gyms
\* Laundry room each floor
\* Storage
\* Parking (\$\$\$)
\* Maintenance: \$730 (includes Gas)
Empire State Building: Clear view

Enjoy an abundance of concierge level amenities including a 24-hour doorman, building link, two fitness rooms, private storage, laundry on every floor, parking (\$150 uncovered, \$200 covered), and more!