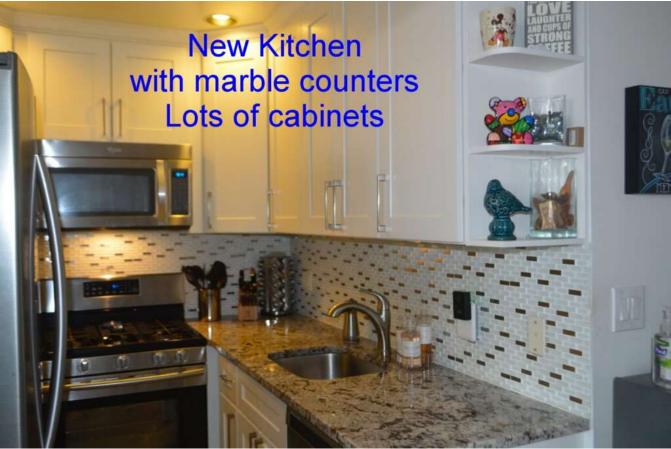

## UNIT R402 DESCRIPTION:

This luxury 1 BR co-op is steps from Astoria Park, redefines the modern home with gorgeously flowing open layout. This sun flooded one bedroom apartment offers breathtaking Southern Views of the East River and Astoria Park, massive windows, spacious galley kitchen, luxurious bathroom and closets galore. Spectacular balcony makes prefect extension to your interior space. HVAC unit in each room.