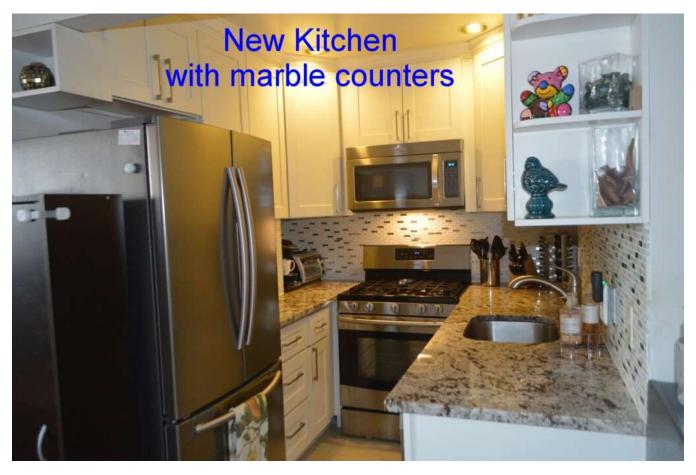

## UNIT R402 DESCRIPTION:

This luxury 1 BR co-op is steps from Astoria Park, redefines the modern home with gorgeously flowing open layout. This sun flooded one bedroom apartment offers breathtaking Southern Views of the East River and Astoria Park, massive windows, spacious galley kitchen, luxurious bathroom and closets galore. Spectacular balcony makes prefect extension to your interior space. HVAC unit in each room.