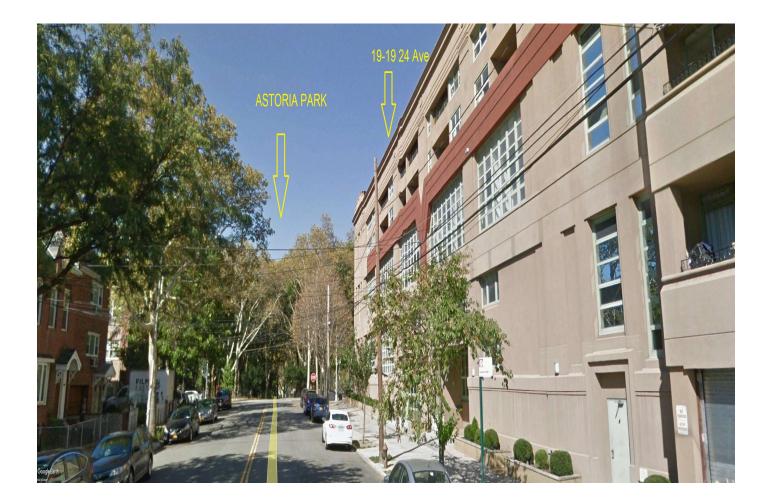

Victor Weinberger 917-806-7040 (cell) or 866-308-6699 (Toll Free Office)

FOR SALE: FANTASTIC LOCATION 3.5 ROOM CO-OP (Facing Astoria Park, The Bridge and Manhattan)

19-19 24<sup>th</sup> Ave, Unit R402, Astoria, NY \$465,000

You'll cherish Astoria Park's suburban like serenity and 56 acres of park grounds featuring NYC's largest swimming pool, tennis courts, running track, bandstand, multiple trails, basketball courts, playgrounds, amazing shoreline views, and more. Located close to transportation N,Q trains, Q69 bus.