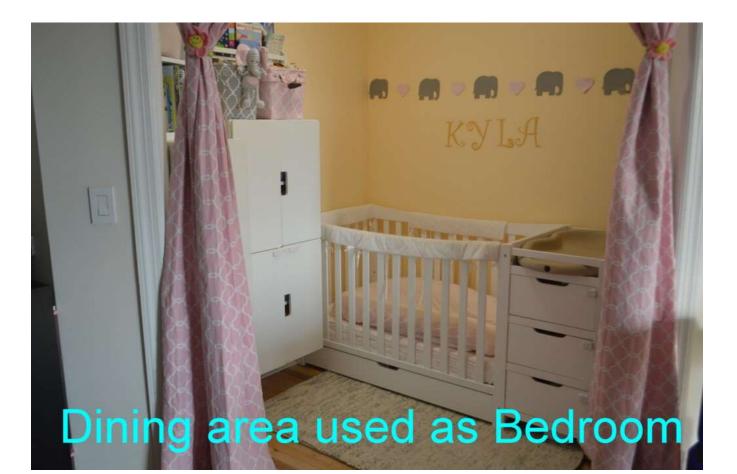

## UNIT R402 DESCRIPTION:

This luxury 1 BR co-op is steps from Astoria Park, redefines the modern home with gorgeously flowing open layout. This sun flooded one bedroom apartment offers breathtaking Southern Views of the East River and Astoria Park, massive windows, spacious galley kitchen, luxurious bathroom and closets galore. Spectacular balcony makes prefect extension to your interior space. HVAC unit in each room.