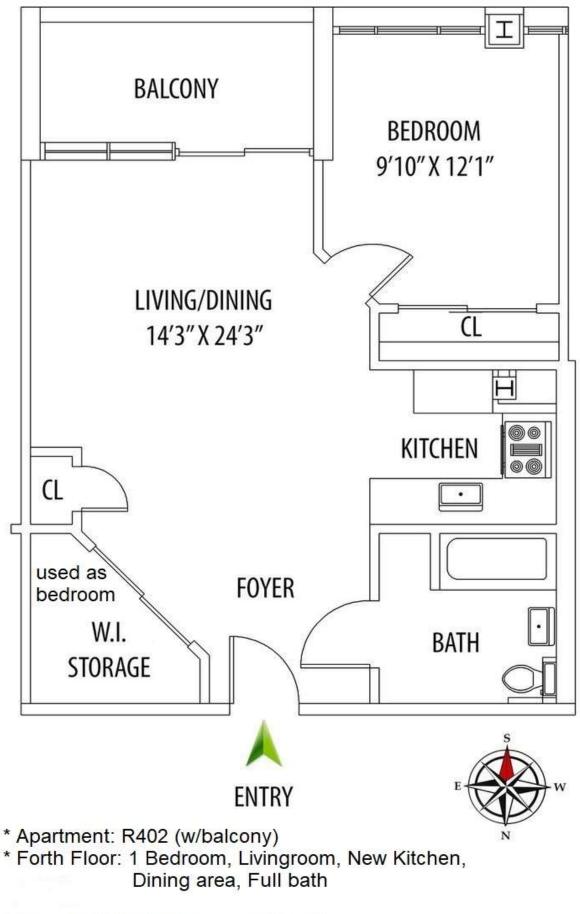

## UNIT R402 DESCRIPTION:

This luxury 1 BR co-op is steps from Astoria Park, redefines the modern home with gorgeously flowing open layout. This sun flooded one bedroom apartment offers breathtaking Southern Views of the East River and Astoria Park, massive windows, spacious galley kitchen, luxurious bathroom and closets galore. Spectacular balcony makes prefect extension to your interior space. HVAC unit in each room.