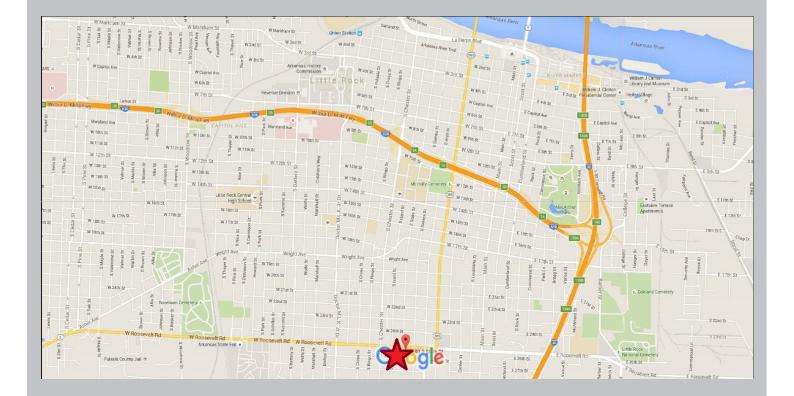

#### LOCATED DOWNTOWN, CLOSE TO:

- The Capitol
- River Market District
- Main St Creative Corridor
- The Financial Quarter
- City Hall
- Hotels, restaurants, & more!

FOR MORE INFORMATION, CONTACT:

### LOCATED DOWNTOWN, CLOSE TO:

The Capitol •

The Financial Quarter

0

- **River Market District**
- - City Hall
- Main St Creative Corridor
- Hotels, restaurants, & more!

All information contained herein is secured from sources we believe to be reliable. However, no information is guaranteed in any way. Any reproduction of this material is prohibited without consent of Haybar Real Estate.